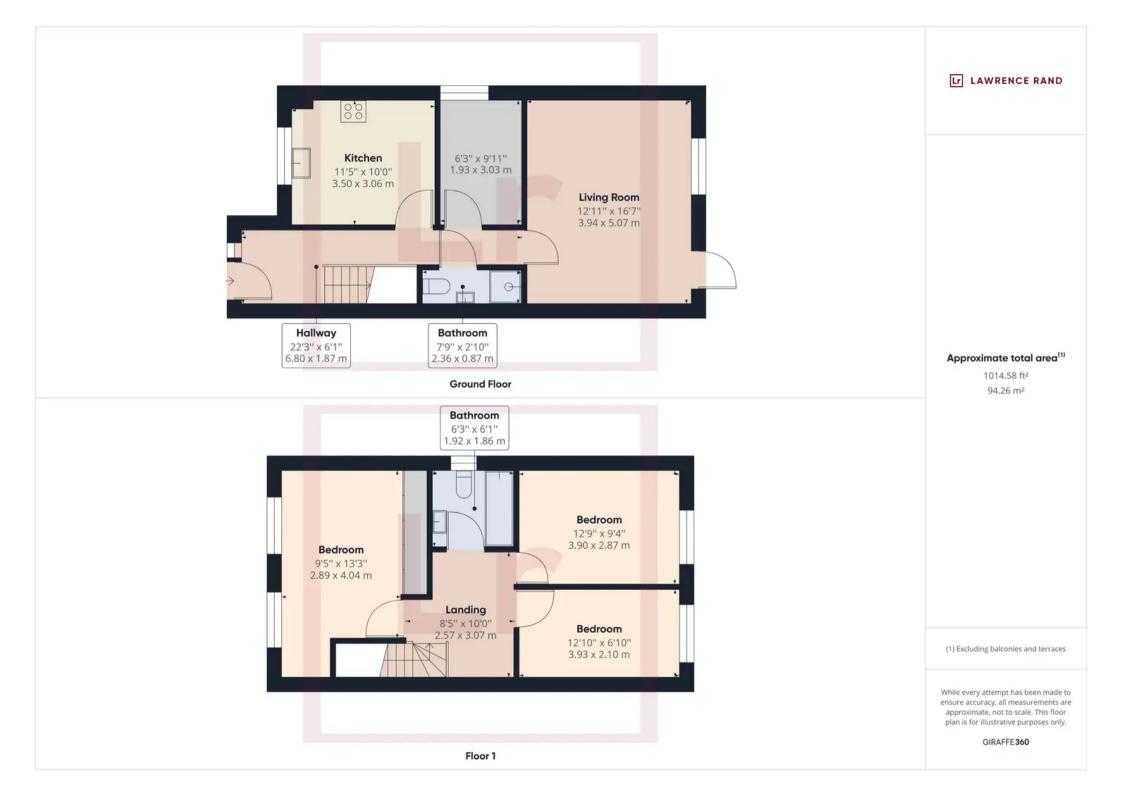

## Harefield, Uxbridge

An exceptional four bedroom, 2 bathroom semidetached home, tucked away in a private location and with the benefit of ample parking, secluded rear garden and excellent condition throughout. Council Tax band: E

Tenure: Freehold

EPC Energy Efficiency Rating: B

EPC Environmental Impact Rating: B

- Modern Semi-Detached House
- 2 Bathrooms
- Superb Condition Throughout
- Ample parking
- Secluded, Private Location
- Close to Schools & Shops