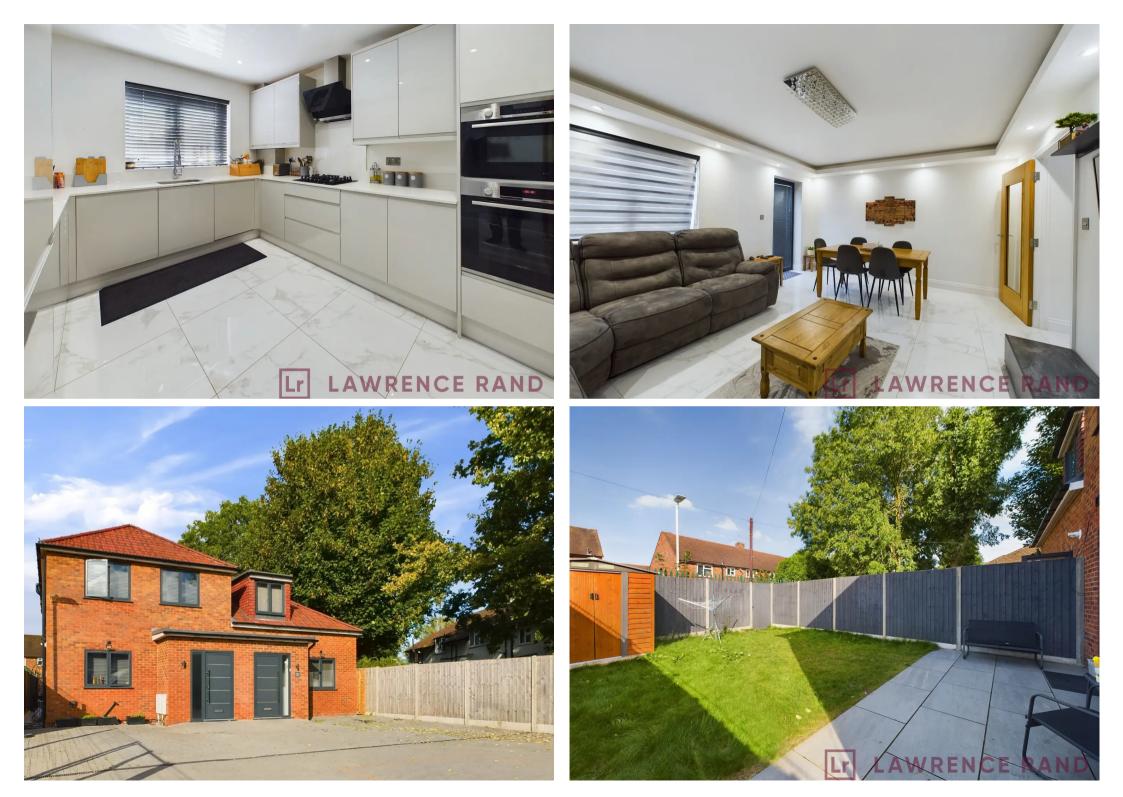

## Harefield, Uxbridge

An exceptional four bedroom, 2 bathroom semidetached home, tucked away in a private location and with the benefit of ample parking, secluded rear garden and excellent condition throughout. Council Tax band: E

Tenure: Freehold

EPC Energy Efficiency Rating: B

EPC Environmental Impact Rating: B

- Modern Semi-Detached House
- 2 Bathrooms
- Superb Condition Throughout
- Ample parking
- Secluded, Private Location
- Close to Schools & Shops