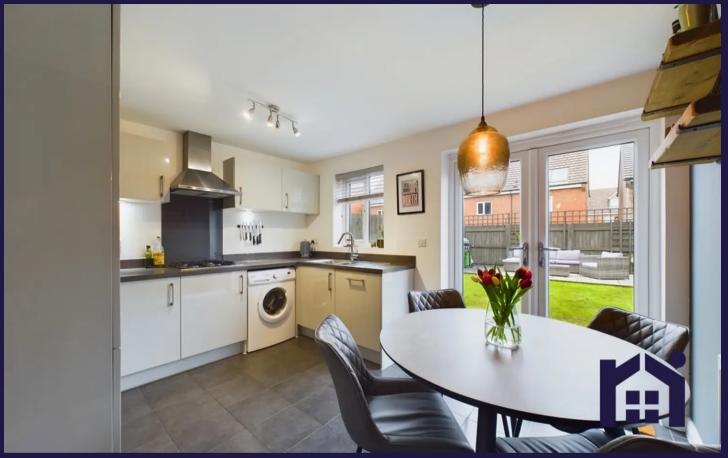

## A beautifully presented three double bedroom detached property with over 1,000 square feet of elegant accommodation, in a popular and sought after residential location with a great sense of community and within easy reach of primary transport routes and town centre amenities. The tarmacadam driveway leads to the car port, garage, which, between them can accommodate three vehicles, and to the main entrance. Step into the welcoming hallway with cloakroom off comprising wc and wash hand basin. The bay fronted living room is cool and serene and to the rear, the dining kitchen comprises a range of wall and base units with integrated appliances including gas hob, electric oven and grill, refrigerator, freezer, dishwasher and space, power and plumbing for additional appliances. Patio doors open to the delightful rear garden with lawn and pathway leading to the substantial Indian stone terrace, making this the perfect place to relax and entertain with friends and family. The garage has power, light, houses the central heating boiler and benefits from an electric vehicle charging point. Back inside, stairs lead up to the first floor landing. Bedroom one, to the front benefits from en suite comprising rainfall mixer shower in cubicle, wc, wash hand basin and tiled elevations. Bedrooms two and three are also doubles with the latter having a bank of built in wardrobes, and the family bathroom comprises bath with screen and rainfall