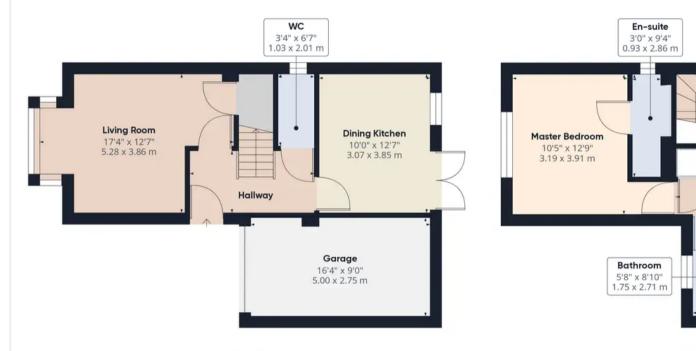

Coppull Branch 244 Spendmore Lane, Coppull, PR7 5DE 01257 794588

www.hometruthslancs.co.uk office@hometruthslancs.co.uk

Approximate total area

**Bedroom Three** 

10'1" x 7'5"

3.09 x 2.28 m

**Bedroom Two** 

10'1" x 12'2"

3.09 x 3.71 m

1070.75 ft<sup>2</sup> 99.48 m<sup>2</sup>

Floor 1 Floor 2

(1) Excluding balconies and terraces

While every attempt has been made to ensure accuracy, all measurements are approximate, not to scale. This floor plan is for illustrative purposes only.