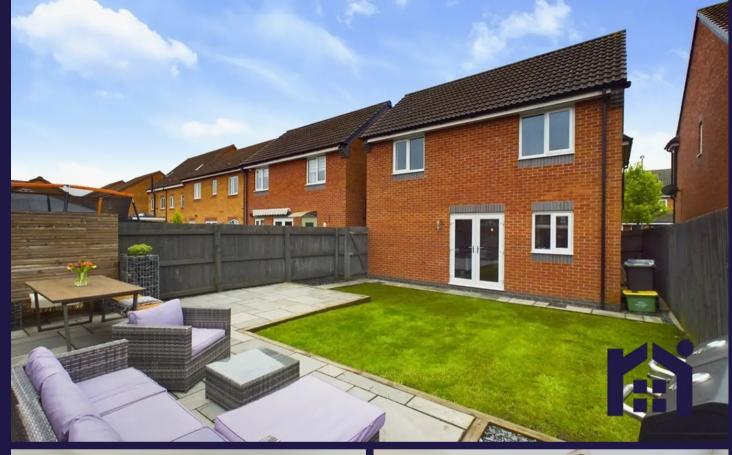

## A beautifully presented three double bedroom detached property with over 1,000 square feet of elegant accommodation, in a popular and sought after residential location with a great sense of community and within easy reach of primary transport routes and town centre amenities. The tarmacadam driveway leads to the car port, garage, which, between them can accommodate three vehicles, and to the main entrance. Step into the welcoming hallway with cloakroom off comprising wc and wash hand basin. The bay fronted living room is cool and serene and to the rear, the dining kitchen comprises a range of wall and base units with integrated appliances including gas hob, electric oven and grill, refrigerator, freezer, dishwasher and space, power and plumbing for additional appliances. Patio doors open to the delightful rear garden with lawn and pathway leading to the substantial Indian stone terrace, making this the perfect place to relax and entertain with friends and family. The garage has power, light, houses the central heating boiler and benefits from an electric vehicle charging point. Back inside, stairs lead up to the first floor landing. Bedroom one, to the front benefits from en suite comprising rainfall mixer shower in cubicle, wc, wash hand basin and tiled elevations. Bedrooms two and three are also doubles with the latter having a bank of built in wardrobes, and the family bathroom comprises bath with screen and rainfall

shower over, wc, wash hand basin and tiled elevations.

A beautifully presented three double bedroom detached property with over 1,000 square feet of elegant accommodation, in a popular and sought after residential location with a great sense of community and within easy reach of primary transport routes and town centre amenities.