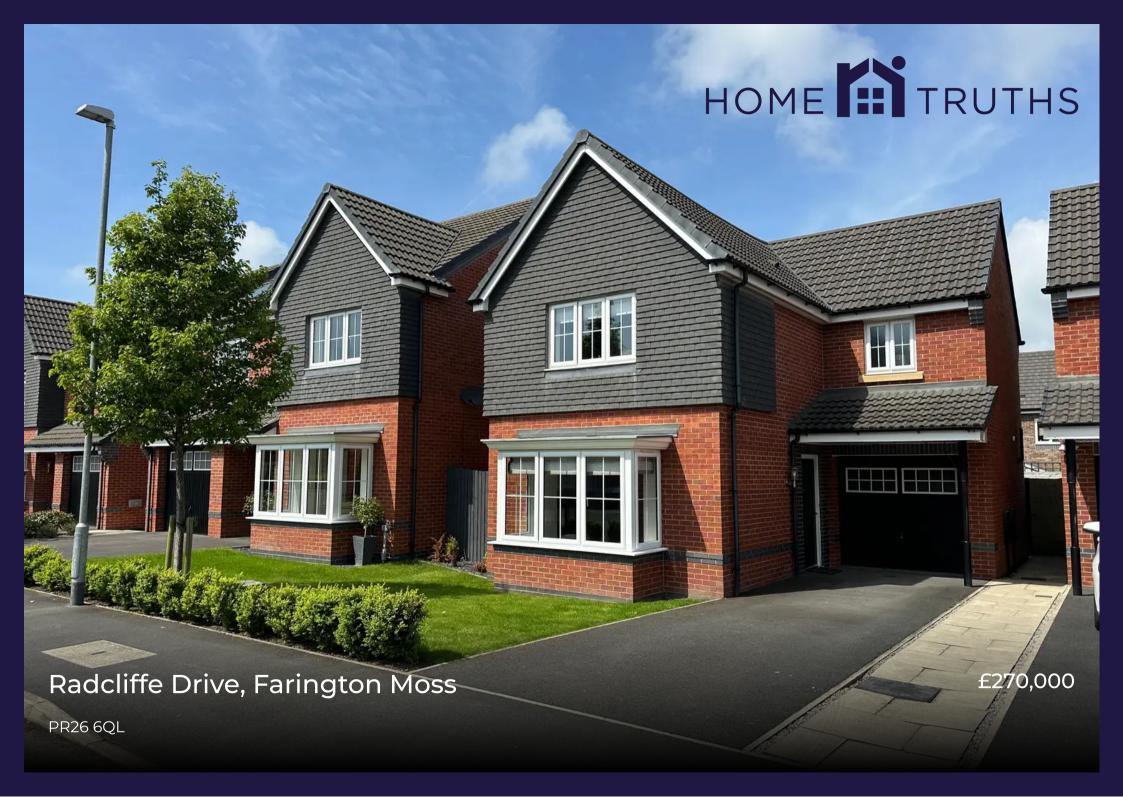

## A beautifully presented three double bedroom detached property with over 1,000 square feet of elegant accommodation, in a popular and sought after residential location with a great sense of community and within easy reach of primary transport routes and town centre amenities. The tarmacadam driveway leads to the car port, garage, which, between them can accommodate three vehicles, and to the main entrance. Step into the welcoming hallway with cloakroom off comprising wc and wash hand basin. The bay fronted living room is cool and serene and to the rear, the dining kitchen comprises a range of wall and base units with integrated appliances including gas hob, electric oven and grill, refrigerator, freezer, dishwasher and space, power and plumbing for additional appliances. Patio doors open to the delightful rear garden with lawn and pathway leading to the substantial Indian stone terrace, making this the perfect place to relax and entertain with friends and family. The garage has power, light, houses the central heating boiler and benefits from an electric vehicle charging point. Back inside, stairs lead up to the first floor landing. Bedroom one, to the front benefits from en suite comprising rainfall mixer shower in cubicle, wc, wash hand basin and tiled elevations. Bedrooms two and three are also doubles with the latter having a bank of built in wardrobes, and the family bathroom comprises bath with screen and rainfall

Council Tax band: C

Tenure: Freehold

- Detached three bedroom property
- Beautifully presented
- c 1100 square feet
- Landscaped gardens to the rear
- Popular residential location
- Virtual tour

Eccleston Branch 265 The Green, Eccleston, PR7 5TF 01257 451673