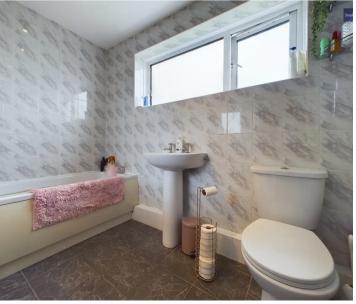

#### Bathroom

5' 5" x 8' 10" (1.66m x 2.68m)

Bedroom 2

10' 6" x 7' 11" (3.21m x 2.42m)

Bathroom

5' 5" x 8' 10" (1.66m x 2.68m)