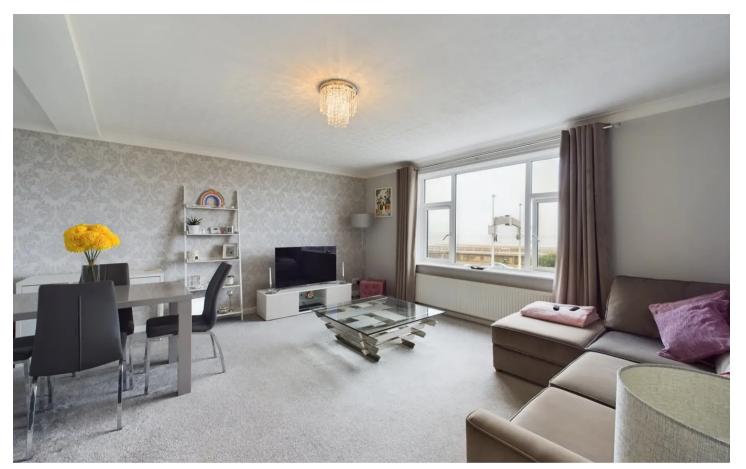

# Lounge

15' 3" x 16' 7" (4.66m x 5.05m)

# Hallway

Lounge

15' 3" x 16' 7" (4.66m x 5.05m)

Kitchen

11' 3" x 8' 0" (3.42m x 2.44m)

Landing

Bedroom 1

13' 7" x 16' 5" (4.14m x 5.00m)