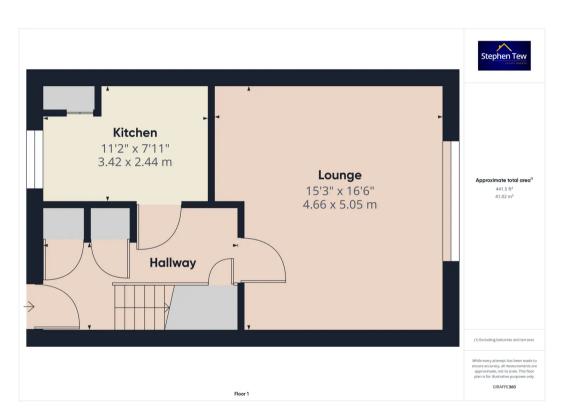

# Hallway

# Lounge

15' 3" x 16' 7" (4.66m x 5.05m)

#### Kitchen

11' 3" x 8' 0" (3.42m x 2.44m)

# Hallway

Lounge

15' 3" x 16' 7" (4.66m x 5.05m)

Kitchen

11' 3" x 8' 0" (3.42m x 2.44m)

Landing

Bedroom 1

13' 7" x 16' 5" (4.14m x 5.00m)