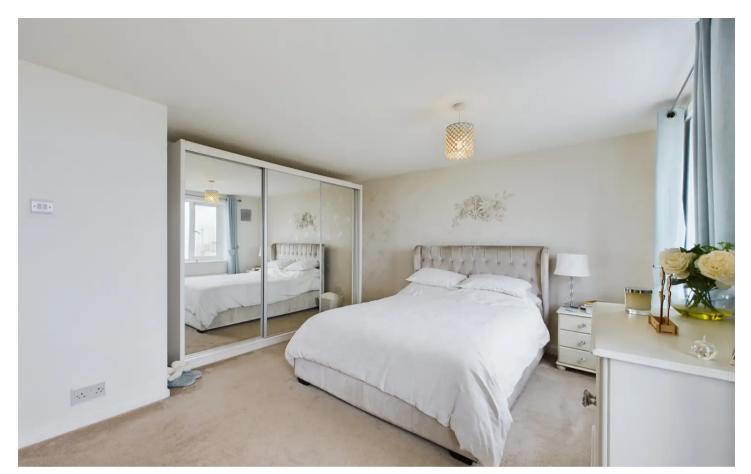

#### Bedroom 1

13' 7" x 16' 5" (4.14m x 5.00m)

# Hallway

Lounge

15' 3" x 16' 7" (4.66m x 5.05m)

Kitchen

11' 3" x 8' 0" (3.42m x 2.44m)

Landing

Bedroom 1

13' 7" x 16' 5" (4.14m x 5.00m)