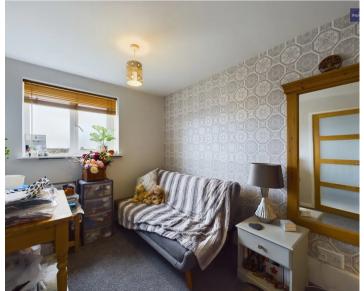

# Bedroom 2

10' 6" x 7' 11" (3.21m x 2.42m)

Bedroom 2

10' 6" x 7' 11" (3.21m x 2.42m)

Bathroom

5' 5" x 8' 10" (1.66m x 2.68m)