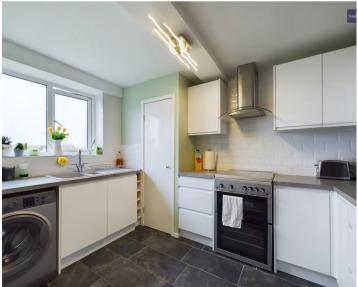

#### Kitchen

11' 3" x 8' 0" (3.42m x 2.44m)

# Hallway

Lounge

15' 3" x 16' 7" (4.66m x 5.05m)

Kitchen

11' 3" x 8' 0" (3.42m x 2.44m)

Landing

Bedroom 1

13' 7" x 16' 5" (4.14m x 5.00m)