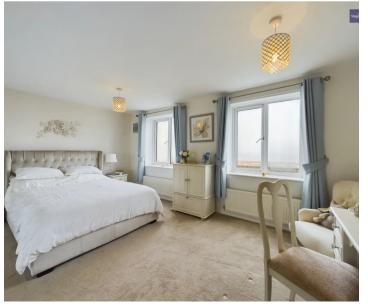

#### Bedroom 1

13' 7" x 16' 5" (4.14m x 5.00m)

# Hallway

Lounge

15' 3" x 16' 7" (4.66m x 5.05m)

Kitchen

11' 3" x 8' 0" (3.42m x 2.44m)

Landing

Bedroom 1

13' 7" x 16' 5" (4.14m x 5.00m)