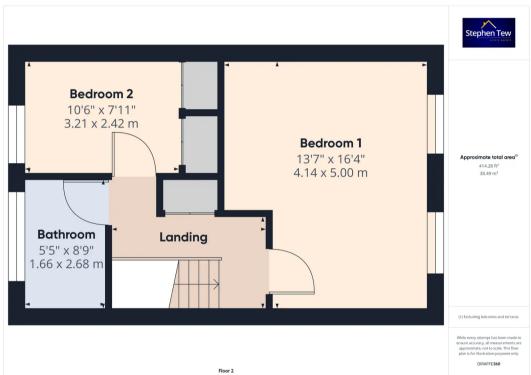

# Landing

#### Bedroom 1

13' 7" x 16' 5" (4.14m x 5.00m)

# Bedroom 2

10' 6" x 7' 11" (3.21m x 2.42m)

#### Bathroom

5' 5" x 8' 10" (1.66m x 2.68m)

# Hallway

Lounge

15' 3" x 16' 7" (4.66m x 5.05m)

Kitchen

11' 3" x 8' 0" (3.42m x 2.44m)

Landing

Bedroom 1

13' 7" x 16' 5" (4.14m x 5.00m)

Bedroom 2

10' 6" x 7' 11" (3.21m x 2.42m)

Bathroom

5' 5" x 8' 10" (1.66m x 2.68m)