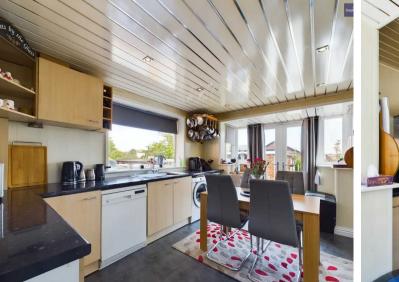

family home.

Outside, the property presents a well-maintained front driveway, ensuring ample space for parking. The spacious rear garden is a private retreat, spanning two levels and boasting a recently landscaped section with artificial lawn and paving. Perfect for outdoor entertaining or simply unwinding in the fresh air, the separate private garden area enhances the property's outdoor charm. With its blend of indoor comfort and outdoor tranquillity, this bungalow offers a peaceful oasis for its new owners to enjoy.

Council Tax band: C

Tenure: Freehold

- Entrance vestibule, hallway, lounge, 2 bedrooms, bathroom, kitchen/diner
- Master bedroom boasts fitted wardrobes and patio doors opening up to the Garden
- Off Road Parking and Garage
- Spacious Rear Garden set across 2 levels









#### Entrance vestibule

4' 8" x 2' 8" (1.42m x 0.81m)

# Hallway

13' 7" x 2' 7" (4.13m x 0.80m)

# Lounge

16' 2" x 11' 8" (4.94m x 3.56m)

# Kitchen/Diner

15' 7" x 11' 9" (4.74m x 3.57m)

#### Bedroom 1

12' 8" x 10' 4" (3.87m x 3.14m)

#### Bedroom 2

10' 0" x 7' 2" (3.04m x 2.18m)

#### Bathroom

8' 2" x 5' 3" (2.50m x 1.61m)















# FRONT GARDEN

Driveway to the front

#### REAR GARDEN

Spacious garden to the rear, set across two levels, with a recently landscaped separate private garden area with artificial lawn and paving.

# GARAGE

Single Garage

#### **DRIVEWAY**

2 Parking Spaces







# **Stephen Tew Estate Agents**

Stephen Tew Estate Agents, 132 Highfield Road - FY4 2HH

01253 401111

info@stephentew.co.uk

www.stephentew.co.uk