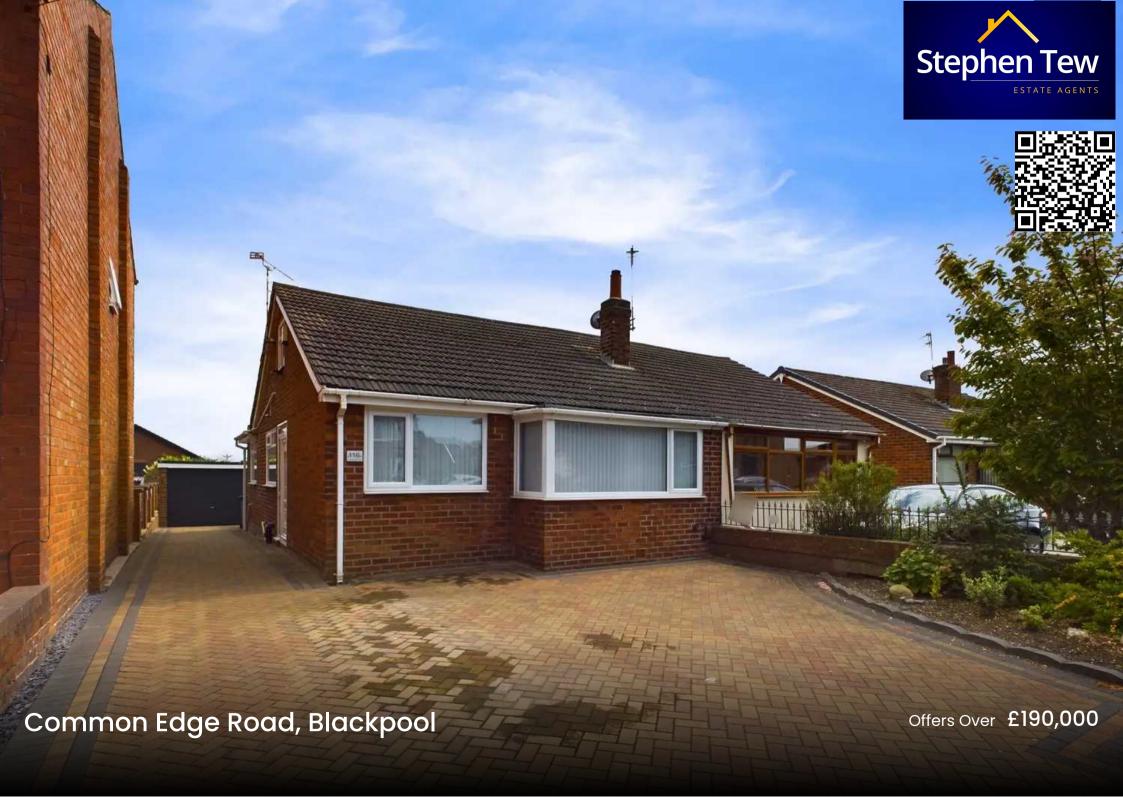

# Common Edge Road

# **Blackpool**

Showcasing a charming 2-bedroom bungalow, this property offers a delightful living space. Step inside to find an entrance vestibule leading to a hallway connecting to a comfortable lounge, 2 well-appointed bedrooms, a bathroom, and a bright kitchen/diner with patio doors leading outside. The master bedroom impresses with fitted wardrobes and patio doors that open to the expansive rear garden, ideal for relaxing outdoors. The property also features off-road parking and a convenient garage, adding to its appeal as a family home.

Outside, the property presents a well-maintained front driveway, ensuring ample space for parking. The spacious rear garden is a private retreat, spanning two levels and boasting a recently landscaped section with artificial lawn and paving. Perfect for outdoor entertaining or simply unwinding in the fresh air, the separate private garden area enhances the property's outdoor charm. With its blend of indoor comfort and outdoor tranquillity, this bungalow offers a peaceful oasis for its new owners to enjoy.

# FRONT GARDEN

Driveway to the front