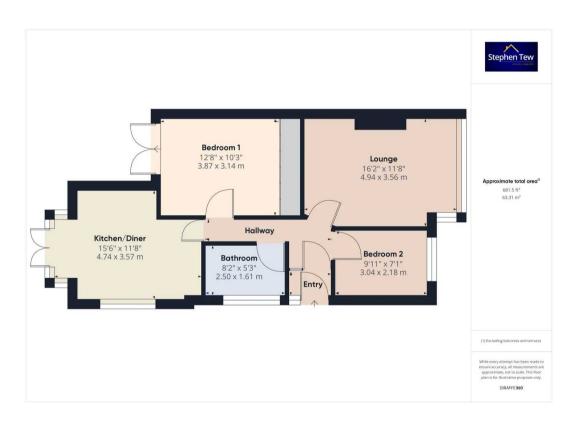

# **Blackpool**

Showcasing a charming 2-bedroom bungalow, this property offers a delightful living space. Step inside to find an entrance vestibule leading to a hallway connecting to a comfortable lounge, 2 well-appointed bedrooms, a bathroom, and a bright kitchen/diner with patio doors leading outside. The master bedroom impresses with fitted wardrobes and patio doors that open to the expansive rear garden, ideal for relaxing outdoors. The property also features off-road parking and a convenient garage, adding to its appeal as a family home.

#### Entrance vestibule

4' 8" x 2' 8" (1.42m x 0.81m)

# Hallway

13' 7" x 2' 7" (4.13m x 0.80m)

# Lounge

16' 2" x 11' 8" (4.94m x 3.56m)

# Kitchen/Diner

15' 7" x 11' 9" (4.74m x 3.57m)

#### Bedroom 1

12' 8" x 10' 4" (3.87m x 3.14m)

#### Bedroom 2

10' 0" x 7' 2" (3.04m x 2.18m)

#### Bathroom

8' 2" x 5' 3" (2.50m x 1.61m)