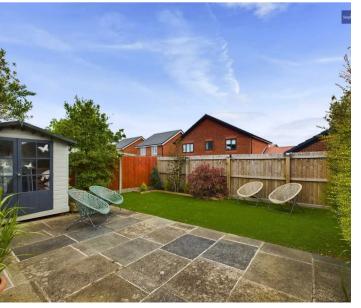

Outside, the property presents a well-maintained front driveway, ensuring ample space for parking. The spacious rear garden is a private retreat, spanning two levels and boasting a recently landscaped section with artificial lawn and paving. Perfect for outdoor entertaining or simply unwinding in the fresh air, the separate private garden area enhances the property's outdoor charm. With its blend of indoor comfort and outdoor tranquillity, this bungalow offers a peaceful oasis for its new owners to enjoy.

#### REAR GARDEN

Spacious garden to the rear, set across two levels, with a recently landscaped separate private garden area with artificial lawn and paving.