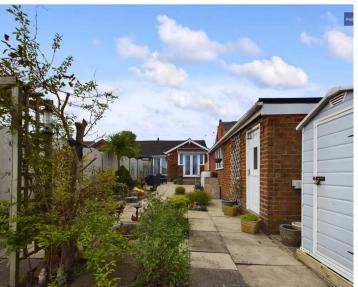

Outside, the property presents a well-maintained front driveway, ensuring ample space for parking. The spacious rear garden is a private retreat, spanning two levels and boasting a recently landscaped section with artificial lawn and paving. Perfect for outdoor entertaining or simply unwinding in the fresh air, the separate private garden area enhances the property's outdoor charm. With its blend of indoor comfort and outdoor tranquillity, this bungalow offers a peaceful oasis for its new owners to enjoy.

# FRONT GARDEN

Driveway to the front