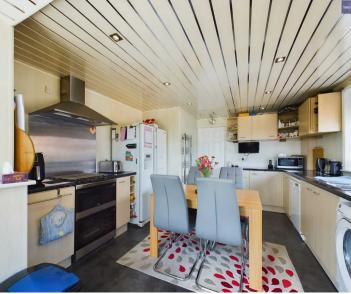

mily home.

Outside, the property presents a well-maintained front driveway, ensuring ample space for parking. The spacious rear garden is a private retreat, spanning two levels and boasting a recently landscaped section with artificial lawn and paving. Perfect for outdoor entertaining or simply unwinding in the fresh air, the separate private garden area enhances the property's outdoor charm. With its blend of indoor comfort and outdoor tranquillity, this bungalow offers a peaceful oasis for its new owners to enjoy.

Council Tax band: C

Tenure: Freehold

- Entrance vestibule, hallway, lounge, 2 bedrooms, bathroom, kitchen/diner
- Master bedroom boasts fitted wardrobes and patio doors opening up to the Garden
- Off Road Parking and Garage
- Spacious Rear Garden set across 2 levels









#### Entrance vestibule

4' 8" x 2' 8" (1.42m x 0.81m)

# Hallway

13' 7" x 2' 7" (4.13m x 0.80m)

# Lounge

16' 2" x 11' 8" (4.94m x 3.56m)

# Kitchen/Diner

15' 7" x 11' 9" (4.74m x 3.57m)

#### Bedroom 1

12' 8" x 10' 4" (3.87m x 3.14m)

#### Bedroom 2

10' 0" x 7' 2" (3.04m x 2.18m)

#### Bathroom

8' 2" x 5' 3" (2.50m x 1.61m)















# FRONT GARDEN

Driveway to the front

#### REAR GARDEN

Spacious garden to the rear, set across two levels, with a recently landscaped separate private garden area with artificial lawn and paving.

# GARAGE

Single Garage

#### **DRIVEWAY**

2 Parking Spaces







# **Stephen Tew Estate Agents**

Stephen Tew Estate Agents, 132 Highfield Road - FY4 2HH

01253 401111

info@stephentew.co.uk

www.stephentew.co.uk