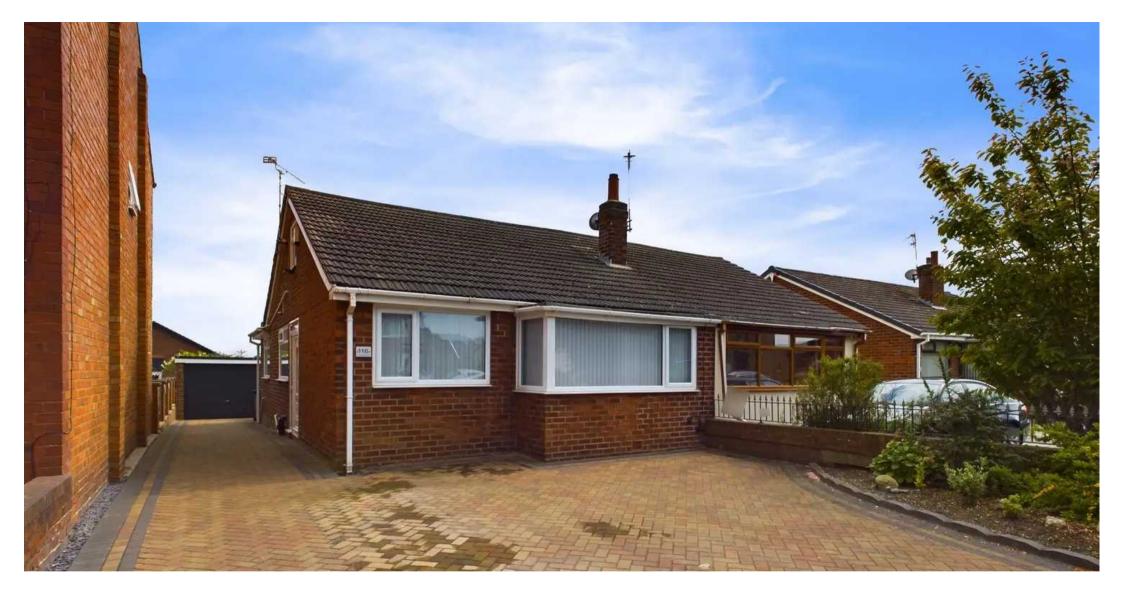

# **Blackpool**

Showcasing a charming 2-bedroom bungalow, this property offers a delightful living space. Step inside to find an entrance vestibule leading to a hallway connecting to a comfortable lounge, 2 well-appointed bedrooms, a bathroom, and a bright kitchen/diner with patio doors leading outside. The master bedroom impresses with fitted wardrobes and patio doors that open to the expansive rear garden, ideal for relaxing outdoors. The property also features off-road parking and a convenient garage, adding to its appeal as a family home.

Outside, the property presents a well-maintained front driveway, ensuring ample space for parking. The spacious rear garden is a private retreat, spanning two levels and boasting a recently landscaped section with artificial lawn and paving. Perfect for outdoor entertaining or simply unwinding in the fresh air, the separate private garden area enhances the property's outdoor charm. With its blend of indoor comfort and outdoor tranquillity, this bungalow offers a peaceful oasis for its new owners to enjoy.

# FRONT GARDEN

Driveway to the front

# GARAGE

Single Garage

#### **DRIVEWAY**

2 Parking Spaces