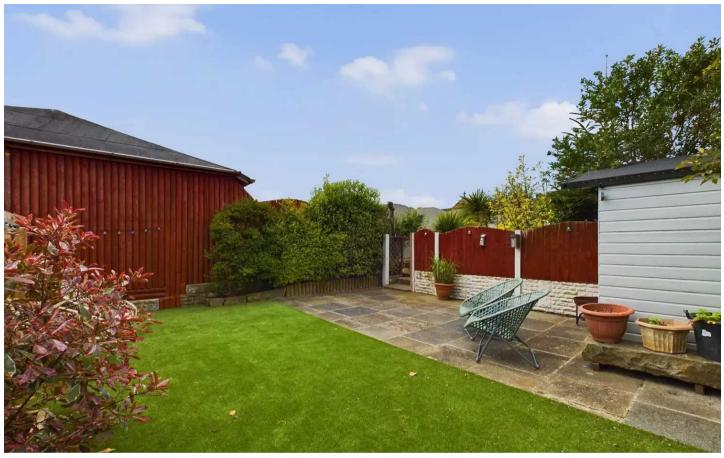

Outside, the property presents a well-maintained front driveway, ensuring ample space for parking. The spacious rear garden is a private retreat, spanning two levels and boasting a recently landscaped section with artificial lawn and paving. Perfect for outdoor entertaining or simply unwinding in the fresh air, the separate private garden area enhances the property's outdoor charm. With its blend of indoor comfort and outdoor tranquillity, this bungalow offers a peaceful oasis for its new owners to enjoy.

#### REAR GARDEN

Spacious garden to the rear, set across two levels, with a recently landscaped separate private garden area with artificial lawn and paving.