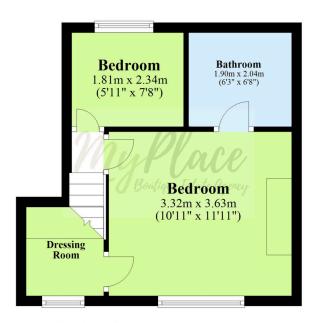

At the head of the low ceiling stairs is the smaller bedroom which is ideal for an additional family member or when a friend visits you in your new home. You will also discover the main bedroom with its own dressing room and adjoining bathroom.

## Home Layout

| Ground<br>Floor  | Metres (at widest point) | Feet (at widest point) | First Floor                   | Metres (at widest point) | Feet<br>(at widest point) |
|------------------|--------------------------|------------------------|-------------------------------|--------------------------|---------------------------|
| Lounge           | 3.31 x 4.46              | 10′10 x 14′8           | Bedroom 1                     | 3.32 x 3.63              | 10"11 x 11'11             |
| Kitchen<br>Diner | 2.53 x 3.49              | 8′4 x 11′5             | Bedroom 2                     | 1.81 x 2.34              | 5′11 x 7′8                |
| Snug<br>Area     | 1.80 x 3.51              | 5′11 x 11,6            | First floor<br>ceiling height | 1.99cm                   | 6′3                       |