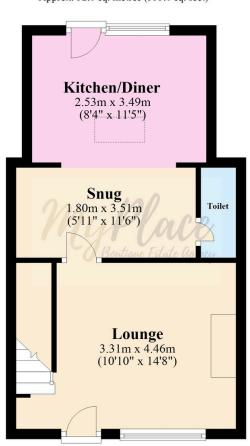

## Home Layout

| Ground<br>Floor  | Metres (at widest point) | Feet (at widest point) | First Floor                   | Metres (at widest point) | Feet<br>(at widest point) |
|------------------|--------------------------|------------------------|-------------------------------|--------------------------|---------------------------|
| Lounge           | 3.31 x 4.46              | 10′10 x 14′8           | Bedroom 1                     | 3.32 x 3.63              | 10"11 x 11'11             |
| Kitchen<br>Diner | 2.53 x 3.49              | 8′4 x 11′5             | Bedroom 2                     | 1.81 x 2.34              | 5′11 x 7′8                |
| Snug<br>Area     | 1.80 x 3.51              | 5′11 x 11,6            | First floor<br>ceiling height | 1.99cm                   | 6′3                       |

#### **Ground Floor**

Approx. 32.8 sq. metres (353.6 sq. feet)

#### First Floor

Approx. 24.8 sq. metres (267.2 sq. feet)

Total area: approx. 57.7 sq. metres (620.8 sq. feet)

Floorplans are to be used as a guide only. All measurements, door and window locations and any items show and should not be relied upon for furnishing.

Plan produced using PlanUp.

59 High Street, Ordsall, Retford

myplaceyourhome.co.uk 01909 304 126 My Place
Boutique Estate Agency