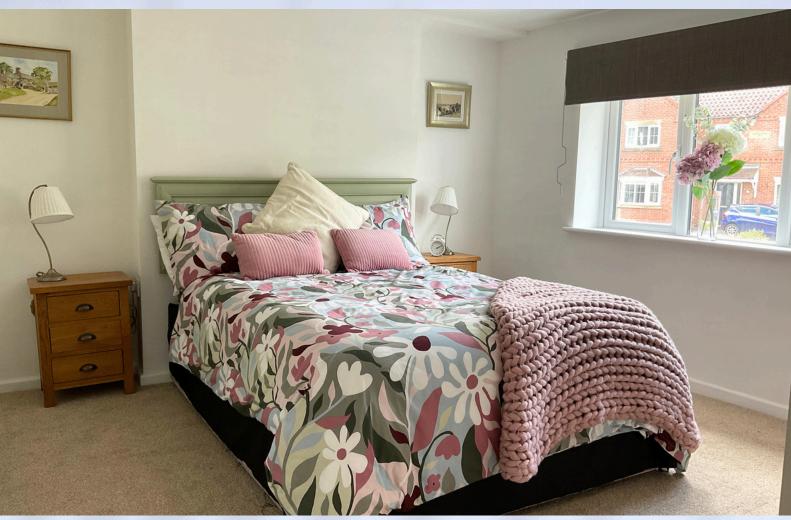

Entering this property you get a feeling of home, with the original beamed ceiling, feature electric stove, quirky staircase, and convenient nook for hanging your coats and placing your shoes.

Head through the timber latch door and you'll discover how this home gives you so much more than the traditional cottage feel. You'll discover a snug area, ideal for home working, a light bright and welcoming open plan kitchen diner which looks out onto the enclosed courtyard garden. You will also find a useful additional downstairs toilet off the Snug.

At the head of the low ceiling stairs is the smaller bedroom which is ideal for an additional family member or when a friend visits you in your new home. You will also discover the main bedroom with its own dressing room and adjoining bathroom.

This traditional home has been thoughtfully updated so that you have the peace of mind that the "A" rated boiler, rewiring throughout with LED downlights in the bedrooms, bathroom and kitchen, double glazing throughout and single storey extension gives you an energy efficient home.