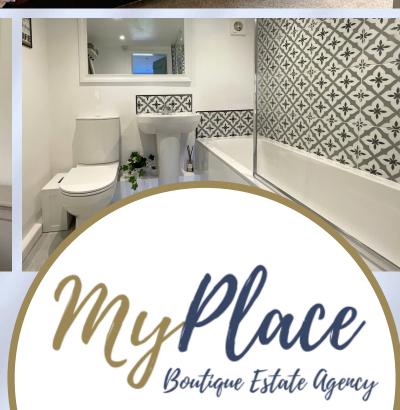

Entering this property you get a feeling of home, with the original beamed ceiling, feature electric stove, quirky staircase, and convenient nook for hanging your coats and placing your shoes.

Head through the timber latch door and you'll discover how this home gives you so much more than the traditional cottage feel. You'll discover a snug area, ideal for home working, a light bright and welcoming open plan kitchen diner which looks out onto the enclosed courtyard garden. You will also find a useful additional downstairs toilet off the Snug.

At the head of the low ceiling stairs is the smaller bedroom which is ideal for an additional family member or when a friend visits you in your new home. You will also discover the main bedroom with its own dressing room and adjoining bathroom.