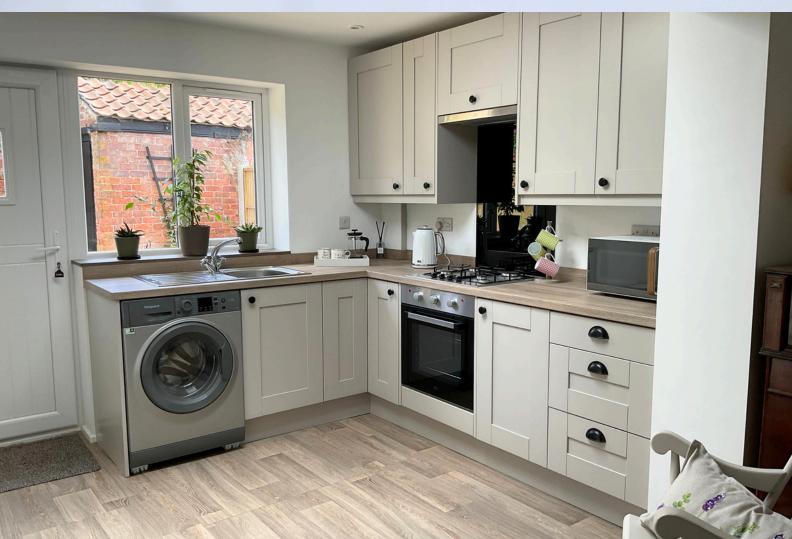

Entering this property you get a feeling of home, with the original beamed ceiling, feature electric stove, quirky staircase, and convenient nook for hanging your coats and placing your shoes.

Head through the timber latch door and you'll discover how this home gives you so much more than the traditional cottage feel. You'll discover a snug area, ideal for home working, a light bright and welcoming open plan kitchen diner which looks out onto the enclosed courtyard garden. You will also find a useful additional downstairs toilet off the Snug.

This traditional home has been thoughtfully updated so that you have the peace of mind that the "A" rated boiler, rewiring throughout with LED downlights in the bedrooms, bathroom and kitchen, double glazing throughout and single storey extension gives you an energy efficient home.