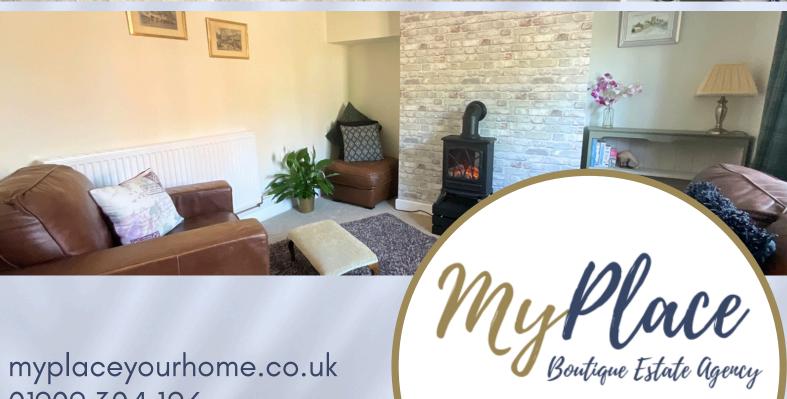

Entering this property you get a feeling of home, with the original beamed ceiling, feature electric stove, quirky staircase, and convenient nook for hanging your coats and placing your shoes.

Head through the timber latch door and you'll discover how this home gives you so much more than the traditional cottage feel. You'll discover a snug area, ideal for home working, a light bright and welcoming open plan kitchen diner which looks out onto the enclosed courtyard garden. You will also find a useful additional downstairs toilet off the Snug.

This traditional home has been thoughtfully updated so that you have the peace of mind that the "A" rated boiler, rewiring throughout with LED downlights in the bedrooms, bathroom and kitchen, double glazing throughout and single storey extension gives you an energy efficient home.