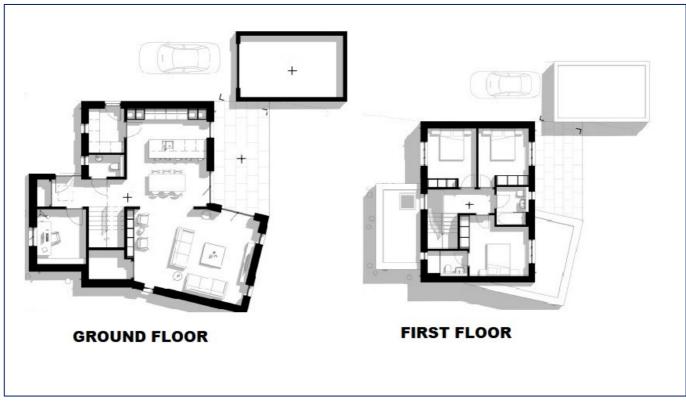

#### THE PLOT

The plot currently forms a garden to the neighbouring property and occupies a level site in the very heart of the village. Planning permission was granted in August 2022 (PA22/04412) for the erection of a detached dwelling and the proposed accommodation will comprise entrance hall, study, L-shaped open plan kitchen/dining/living room, utility and w.c. to the ground floor with three double bedrooms - the master with an en-suite shower room - and a family bathroom to the first floor. A detached garage is proposed and there will be parking space for two or three vehicles as well as gardens to the front and rear. This presents a very rare opportunity in such a special location.