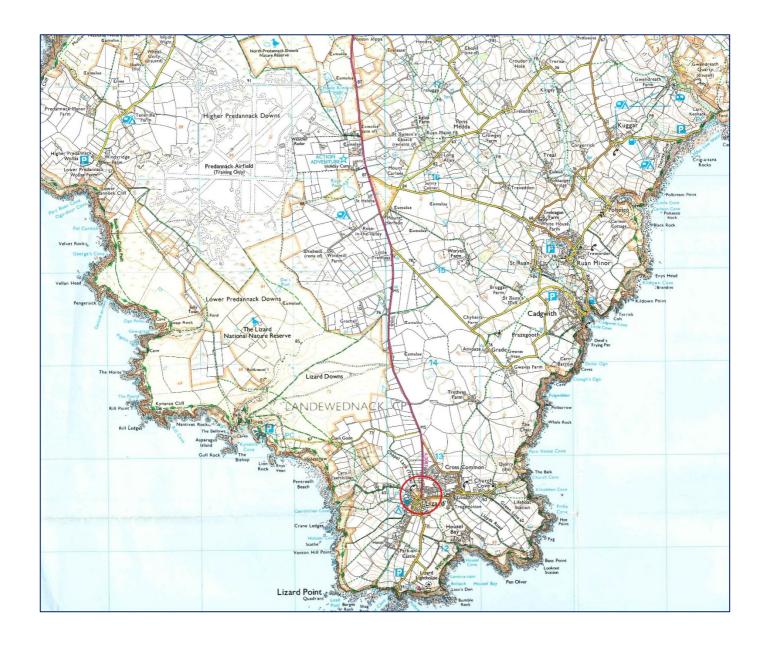

#### **SITUATION**

The Lizard village is mainland Britain's most southerly village and offers a truly spectacular coastline, indeed the area is designated as an Area of Outstanding Natural Beauty (AONB). The village provides a range of amenities including Post Office, food stores, butcher and a number of public houses and restaurants. There is a primary school in the village, and the nearest secondary school is in Mullion, which is approximately four miles distant.

## **DIRECTIONS**

The building plot can be found in the centre of the village next door to Shiptons Stone Shop and identified by a Lodge & Thomas for sale board.

what3words///perch.vest.palaces