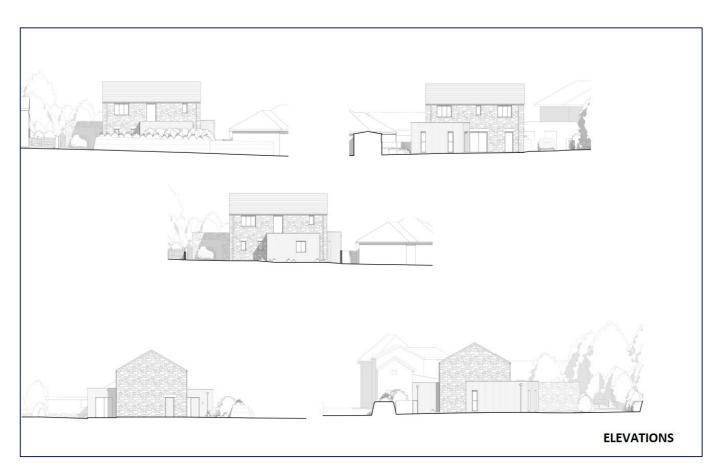

#### THE PLOT

The plot currently forms a garden to the neighbouring property and occupies a level site in the very heart of the village. Planning permission was granted in August 2022 (PA22/04412) for the erection of a detached dwelling and the proposed accommodation will comprise entrance hall, study, L-shaped open plan kitchen/dining/living room, utility and w.c. to the ground floor with three double bedrooms - the master with an en-suite shower room - and a family bathroom to the first floor. A detached garage is proposed and there will be parking space for two or three vehicles as well as gardens to the front and rear. This presents a very rare opportunity in such a special location.