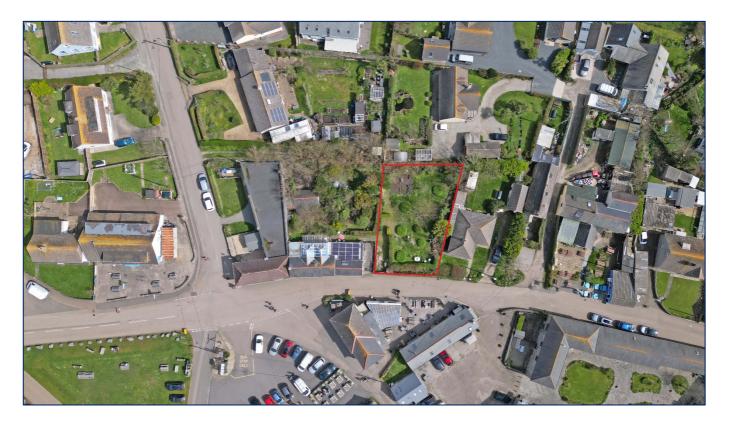

#### THE PLOT

The plot currently forms a garden to the neighbouring property and occupies a level site in the very heart of the village. Planning permission was granted in August 2022 (PA22/04412) for the erection of a detached dwelling and the proposed accommodation will comprise entrance hall, study, L-shaped open plan kitchen/dining/living room, utility and w.c. to the ground floor with three double bedrooms - the master with an en-suite shower room - and a family bathroom to the first floor. A detached garage is proposed and there will be parking space for two or three vehicles as well as gardens to the front and rear. This presents a very rare opportunity in such a special location.

## **DIRECTIONS**

The building plot can be found in the centre of the village next door to Shiptons Stone Shop and identified by a Lodge & Thomas for sale board.

what3words///perch.vest.palaces