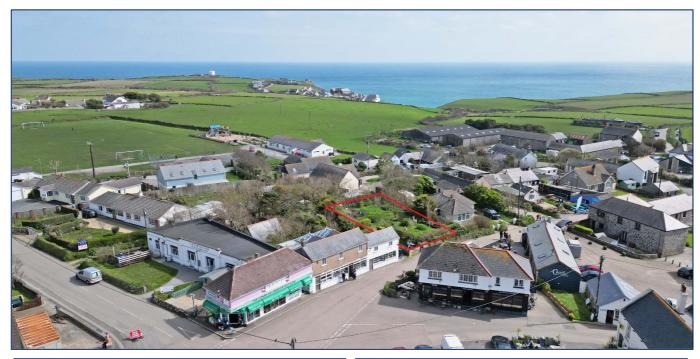

# Building Plot, The Square, The Lizard TR12 7NJ

Individual building plot | Central village location | Proposed 3 bedroom detached house

A rare opportunity to purchase an individual building plot in the heart of The Lizard village. Detailed planning consent for a three bedroom detached house with detached garage, parking and gardens.

#### THE PLOT

The plot currently forms a garden to the neighbouring property and occupies a level site in the very heart of the village. Planning permission was granted in August 2022 (PA22/04412) for the erection of a detached dwelling and the proposed accommodation will comprise entrance hall, study, L-shaped open plan kitchen/dining/living room, utility and w.c. to the ground floor with three double bedrooms - the master with an en-suite shower room - and a family bathroom to the first floor. A detached garage is proposed and there will be parking space for two or three vehicles as well as gardens to the front and rear. This presents a very rare opportunity in such a special location.

## **DIRECTIONS**

The building plot can be found in the centre of the village next door to Shiptons Stone Shop and identified by a Lodge & Thomas for sale board.

what3words///perch.vest.palaces