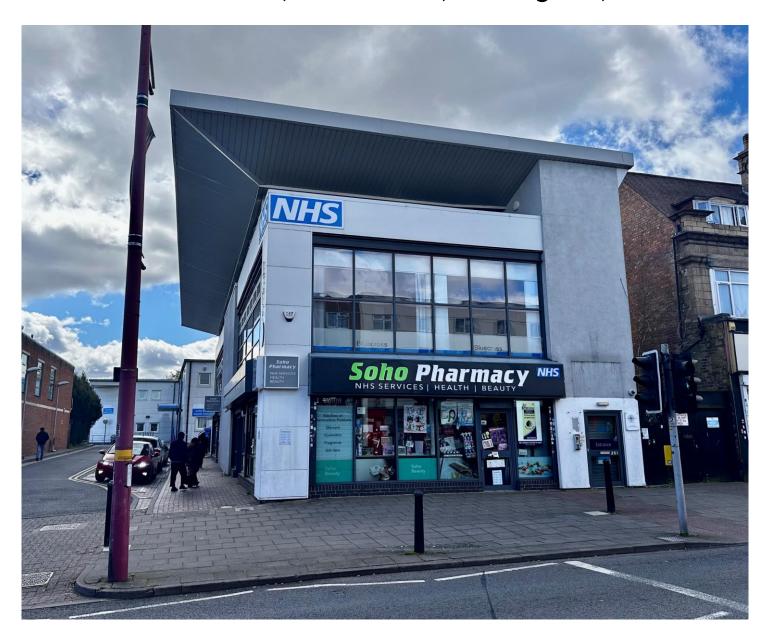

## 247-251 Soho Road, Handsworth, Birmingham, B21 9RY

#### Location

The property is located within the busy suburb of Handsworth, approximately 2.5 miles west of Birmingham City Centre and 2 miles east of J1 M5.

The premises are predominantly situated in the centre of the Soho Road retail area fronting the main A41 Soho Road. The Soho Road is a busy retail location with a mix of local and national occupiers.

#### Description

The property comprises a prominent detached building fronting the A41 Soho Road.

The building is a modern premises which sits in front of the Soho Road Health Centre with the ground floor housing the Soho Pharmacy and accessed from a side entrance.