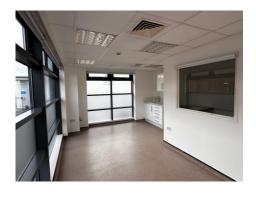

The subject floors are accessed via a secure entrance off the Soho Road leading into a large welcoming reception area with lift access and WC facilities.

The first floor provides an integral reception and seating area with three consultation rooms off. Towards the front of the floor is a large open plan office a meeting room and additional office space with integral kitchen.

The second-floor provides a similar configuration with both floor being fitted to a high specification including: full height glazing to the front sections, balcony, air conditioning, suspended ceiling and LED lighting.