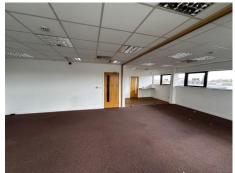

The subject floors are accessed via a secure entrance off the Soho Road leading into a large welcoming reception area with lift access and WC facilities.

The first floor provides an integral reception and seating area with three consultation rooms off. Towards the front of the floor is a large open plan office a meeting room and additional office space with integral kitchen.

The second-floor provides a similar configuration with both floor being fitted to a high specification including: full height glazing to the front sections, balcony, air conditioning, suspended ceiling and LED lighting.