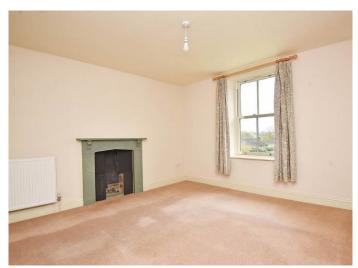

#### SITTING ROOM

A large reception room with wood-burning stove.

#### BEDROOMS

There are four good-sized bedrooms on the first floor, including the main bedroom with attractive ornamental fireplace.