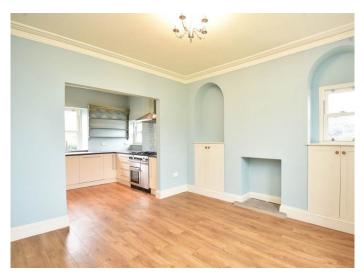

#### DINING ROOM

A further reception room with window overlooking the front garden and fitted cupboards. Open plan to the kitchen.

#### **KITCHEN**

With a range of fitted units with quartz worktop. Integrated fridge / freezer, dishwasher and Rangemaster cooker.