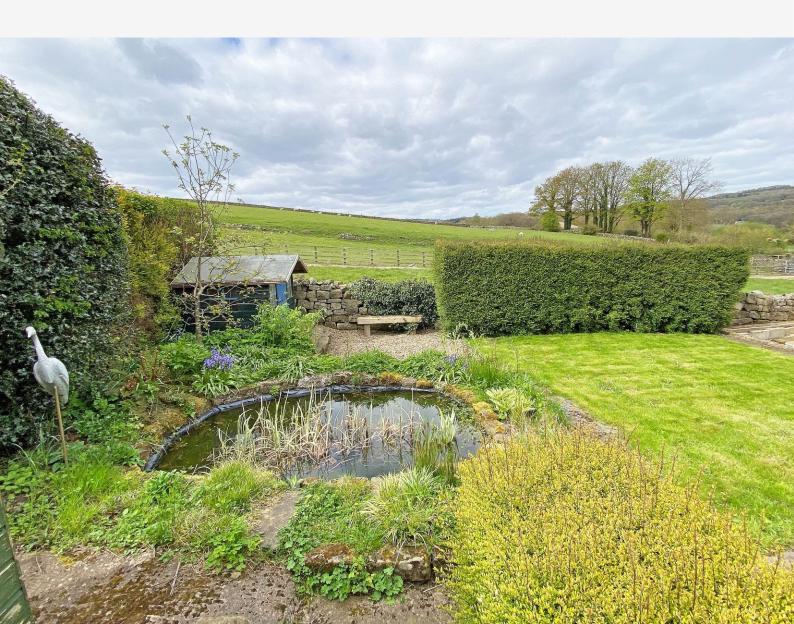

#### OUTSIDE

The property has an attractive plot with gardens to the front and rear with lawn, planted borders and useful timber garden shed. There is parking for one vehicle and potential to create additional parking, if required.