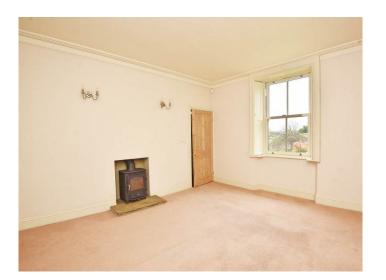

#### SITTING ROOM

A large reception room with wood-burning stove.

#### BEDROOMS

There are four good-sized bedrooms on the first floor, including the main bedroom with attractive ornamental fireplace.