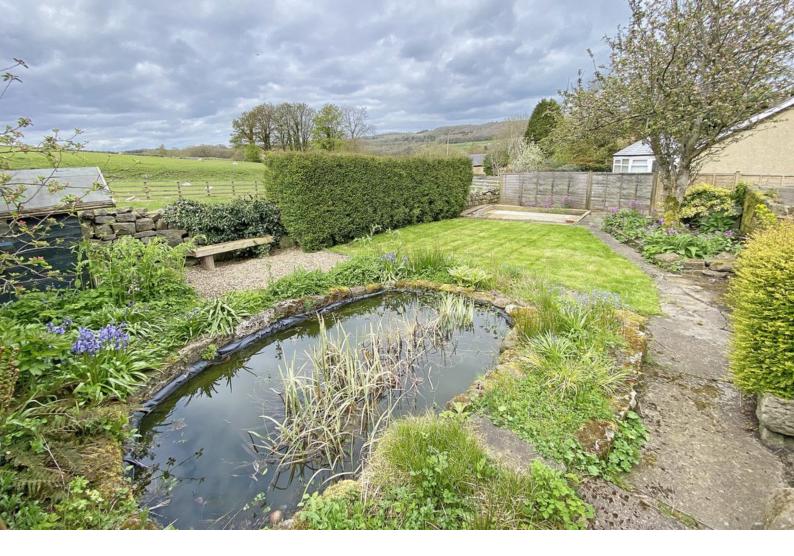

#### OUTSIDE

The property has an attractive plot with gardens to the front and rear with lawn, planted borders and useful timber garden shed. There is parking for one vehicle and potential to create additional parking, if required.