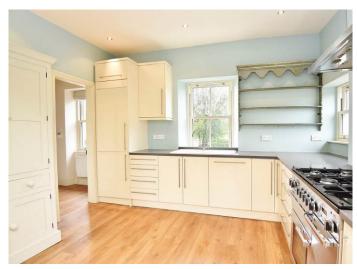

#### **KITCHEN**

With a range of fitted units with quartz worktop. Integrated fridge / freezer, dishwasher and Rangemaster cooker.