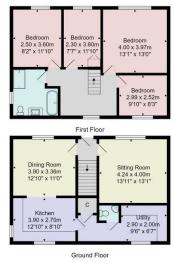

Tenure - Freehold

Council Tax Band - D

Total Area: 125.7 m<sup>2</sup> ... 1353 ft<sup>2</sup> All measurements are approximate and for display purposes only. No liability is accepted by either the agency or Box Property Solutions Ltd as to the exact measurements of the rooms. Box Property Solutions Ltd retains the copyright on this plan and allows agents to use it with agreed permission.