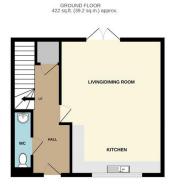

TOTAL FLOOR AREA: 855 sq.ft. (79.5 sq.m.) approx. White every attempt has been made to ensure the accouncy of the fooplan contained here, measurements of doors, windbew, more and any other times are approximated and to neispociations, taken to any error, prospective purchaser. The services, systems and applications shown have not been toteled and no gaasantee as to be for openability of efficiency can be performed.

## ENTRANCE HALL

wc

**OPEN PLAN LOUNGE** 15' 2" x 11' 7" (4.62m x 3.53m)

KITCHEN 12' 11" x 8' (3.94m x 2.44m)

STAIRS TO THE FIRST FLOOR

LANDING

BEDROOM 1 15' 2 max" x 13' 9 max" (4.62m x 4.19m)

BEDROOM 2 12' 11" x 9' 1" (3.94m x 2.77m)