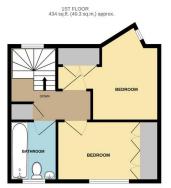

TOTAL FLOOR AREA: 855 sq.ft. (79.5 sq.m.) approx. White every attempt has been made to ensure the accouncy of the fooplan contained here, measurements of doors, windbew, more and any other times are approximated and to neispociations, taken to any error, prospective purchaser. The services, systems and applications shown have not been toteled and no gaasantee as to be for openability of efficiency can be performed.

## ENTRANCE HALL

wc

**OPEN PLAN LOUNGE** 15' 2" x 11' 7" (4.62m x 3.53m)

KITCHEN 12' 11" x 8' (3.94m x 2.44m)

STAIRS TO THE FIRST FLOOR

LANDING

BEDROOM 1 15' 2 max" x 13' 9 max" (4.62m x 4.19m)

BEDROOM 2 12' 11" x 9' 1" (3.94m x 2.77m)

BATHROOM

**REAR GARDEN** 

ALLOCATED PARKING