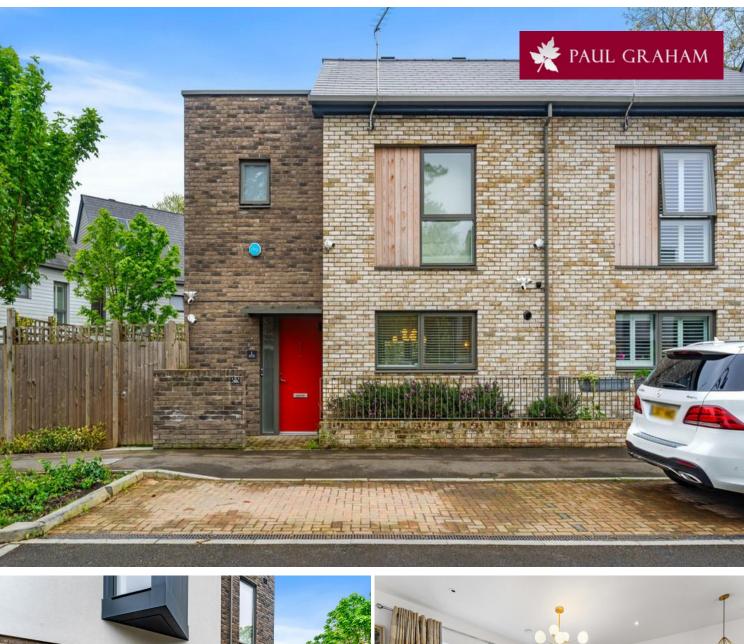

1 Corbet Close, Hackbridge, Wallington, Surrey, SM6 7GB | Guide Price £550,000 Freehold

This immaculately presented 3 year old Rydon Homes end of terrace house is situated within a short walk of a range of shops, schools and station. The accommodation boasts an open plan ground floor with a fully fitted kitchen/lounge/dining area which has doors out to the garden. The first floor has two double bedrooms and a beautiful family bathroom. Other benefits include allocated parking and low maintenance garden.