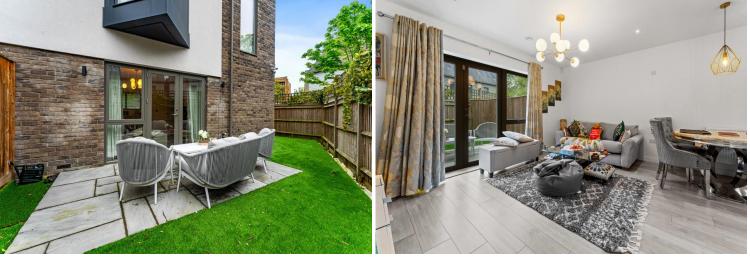

1 Corbet Close, Hackbridge, Wallington, Surrey, SM6 7GB | Guide Price £550,000 Freehold

This immaculately presented 3 year old Rydon Homes end of terrace house is situated within a short walk of a range of shops, schools and station. The accommodation boasts an open plan ground floor with a fully fitted kitchen/lounge/dining area which has doors out to the garden. The first floor has two double bedrooms and a beautiful family bathroom. Other benefits include allocated parking and low maintenance garden.

## ENTRANCE HALL

wc

**OPEN PLAN LOUNGE** 15' 2" x 11' 7" (4.62m x 3.53m)

KITCHEN 12' 11" x 8' (3.94m x 2.44m)

STAIRS TO THE FIRST FLOOR

LANDING

BEDROOM 1 15' 2 max" x 13' 9 max" (4.62m x 4.19m)

BEDROOM 2 12' 11" x 9' 1" (3.94m x 2.77m)

BATHROOM

**REAR GARDEN** 

ALLOCATED PARKING