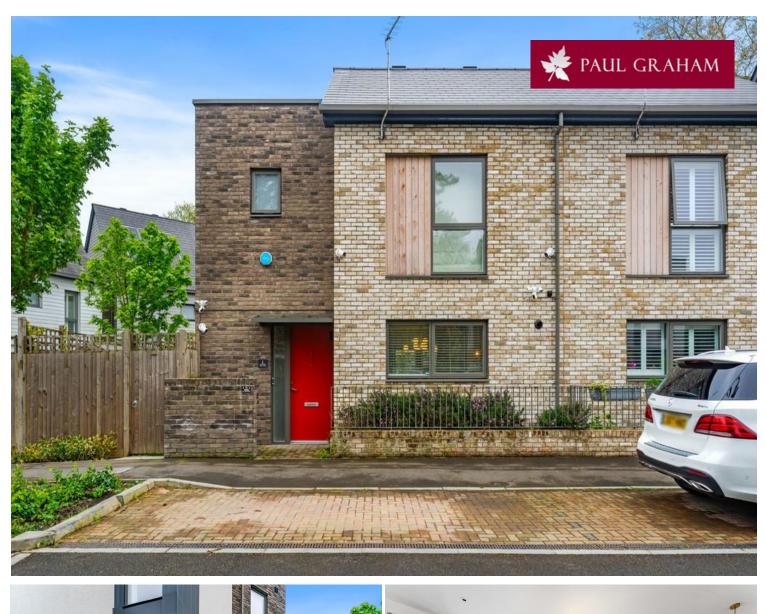

1 Corbet Close, Hackbridge, Wallington, Surrey, SM6 7GB | £495,000 Freehold

This immaculately presented 3 year old Rydon Homes end of terrace house is situated within a short walk of a range of shops, schools and station. The accommodation boasts an open plan ground floor with a fully fitted kitchen/lounge/dining area which has doors out to the garden. The first floor has two double bedrooms and a beautiful family bathroom. Other benefits include allocated parking and low maintenance garden.