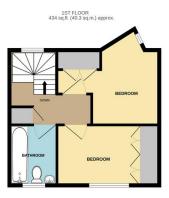

## **ENTRANCE HALL**

wc

**OPEN PLAN LOUNGE** 15' 2" x 11' 7" (4.62m x 3.53m)

**KITCHEN** 12' 11" x 8' (3.94m x 2.44m)

STAIRS TO THE FIRST FLOOR

**LANDING** 

**BEDROOM 1** 15' 2 max" x 13' 9 max" (4.62m x 4.19m)

**BEDROOM 2** 12' 11" x 9' 1" (3.94m x 2.77m)

**BATHROOM** 

**REAR GARDEN** 

**ALLOCATED PARKING** 

**CLOSE TO STATION AND SHOPS** 

IMP ORTANT NOTE: Paul Graham have not tested any services, heating system, appliances, fixtures or fittings. References to the tenure of a property are based on information supplied by the seller as Paul Graham have not had sight of the title documents. Neither has Paul Graham checked any existing or necessary planning consents, building regul ations or rights of way. Prospective purchasers are advised to obtain verification from their solicitor or surveyor. PLEASE NOTE: All measurements are approximate and represent the maximum dimensions of any room (into bays and alcoves) and a margin of error should be allowed.