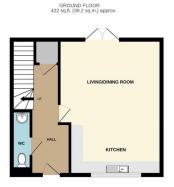

TOTAL FLOOR AREA: 855 sq.ft. (79.5 sq.m.) appriox.

White every atterned has been rade to ensure the accuracy of the Scorpian contained here, measurement of doors, medium, now one may give the sure of the scorpian contained here. The sourcement of the state of the scorpian contained in side of the strength of the scorpian contained in the scorpian consistence on the scorpian contained in the scorpian cont

## **ENTRANCE HALL**

wc

**OPEN PLAN LOUNGE** 15' 2" x 11' 7" (4.62m x 3.53m)

**KITCHEN** 12' 11" x 8' (3.94m x 2.44m)

STAIRS TO THE FIRST FLOOR

**LANDING** 

**BEDROOM 1** 15' 2 max" x 13' 9 max" (4.62m x 4.19m)