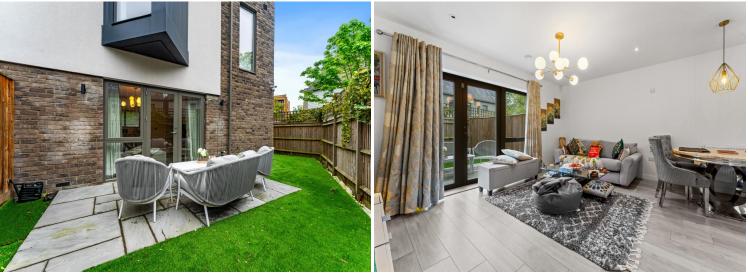

1 Corbet Close, Hackbridge, Wallington, Surrey, SM6 7GB | £495,000 Freehold

This immaculately presented 3 year old Rydon Homes end of terrace house is situated within a short walk of a range of shops, schools and station. The accommodation boasts an open plan ground floor with a fully fitted kitchen/lounge/dining area which has doors out to the garden. The first floor has two double bedrooms and a beautiful family bathroom. Other benefits include allocated parking and low maintenance garden.

## **ENTRANCE HALL**

wc

**OPEN PLAN LOUNGE** 15' 2" x 11' 7" (4.62m x 3.53m)

**KITCHEN** 12' 11" x 8' (3.94m x 2.44m)

STAIRS TO THE FIRST FLOOR

**LANDING** 

**BEDROOM 1** 15' 2 max" x 13' 9 max" (4.62m x 4.19m)