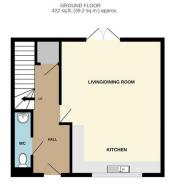

TOTAL FLOOR AREA :855 sq.ft. (79.5 sq.m.) appriox. Whilst every atterned has been made to ensure the scarcary of the Sorgain contained here, measurement of doors, mediums, rooms and any other leven are approximation and no representably in laken for any error mission on mis-standerment. This plan is not institutative purposes only and should be useful as such by any prospective purchaser. The services, systems and appliances shown have not been tested and no guizant as to their operations, as to their operationly or efficiency can be given.

## **ENTRANCE HALL**

wc

**OPEN PLAN LOUNGE** 15' 2" x 11' 7" (4.62m x 3.53m)

**KITCHEN** 12' 11" x 8' (3.94m x 2.44m)

STAIRS TO THE FIRST FLOOR

**LANDING** 

**BEDROOM 1** 15' 2 max" x 13' 9 max" (4.62m x 4.19m)