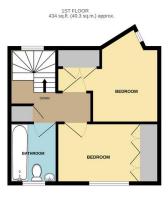

TOTAL FLOOR AREA :855 sq.ft. (79.5 sq.m.) appriox. Whilst every atterned has been made to ensure the scarcary of the Sorgain contained here, measurement of doors, mediums, rooms and any other leven are approximation and no representably in laken for any error mission on mis-standerment. This plan is not institutative purposes only and should be useful as such by any prospective purchaser. The services, systems and appliances shown have not been tested and no guizant as to their operations, as to their operationly or efficiency can be given.

**BEDROOM 2** 12' 11" x 9' 1" (3.94m x 2.77m)

**BATHROOM** 

**REAR GARDEN** 

**ALLOCATED PARKING** 

**CLOSE TO STATION AND SHOPS** 

IMP ORTANT NOTE: Paul Graham have not tested any services, heating system, appliances, fixtures or fittings. References to the tenure of a property are based on information supplied by the seller as Paul Graham have not had sight of the title documents. Neither has Paul Graham checked any existing or necessary planning consents, building regul ations or rights of way. Prospective purchasers are advised to obtain verification from their solicitor or surveyor. PLEASE NOTE: All measurements are approximate and represent the maximum dimensions of any room (into bays and alcoves) and a margin of error should be allowed.