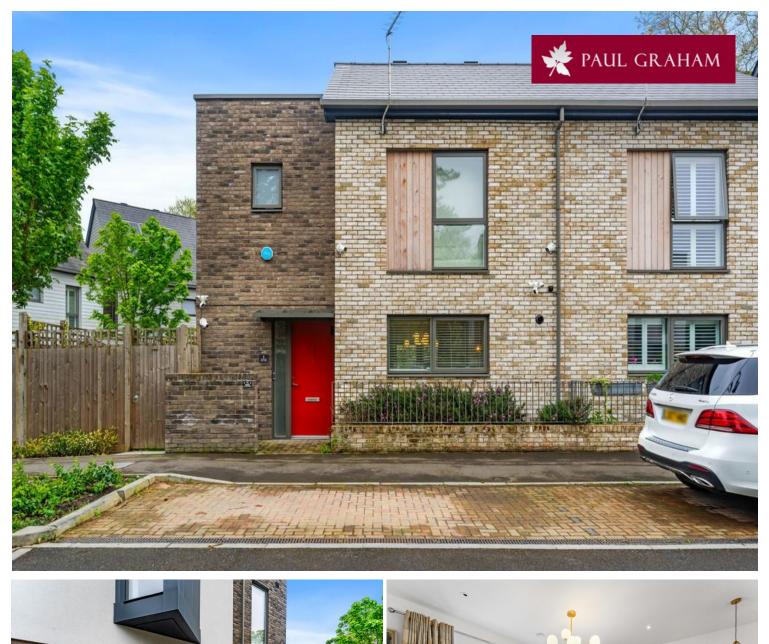

1 Corbet Close, Hackbridge, Wallington, Surrey, SM6 7GB | £475,000 Freehold

This immaculately presented 3 year old Rydon Homes end of terrace house is situated within a short walk of a range of shops, schools and station. The accommodation boasts an open plan ground floor with a fully fitted kitchen/lounge/dining area which has doors out to the garden. The first floor has two double bedrooms and a beautiful family bathroom. Other benefits include allocated parking and low maintenance garden.