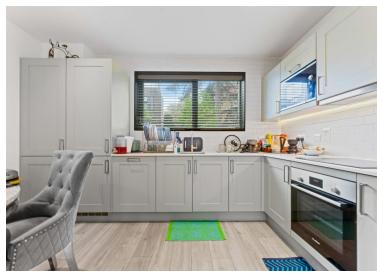

## **ENTRANCE HALL**

wc

**OPEN PLAN LOUNGE** 15' 2" x 11' 7" (4.62m x 3.53m)

**KITCHEN** 12' 11" x 8' (3.94m x 2.44m)

STAIRS TO THE FIRST FLOOR

**LANDING** 

**BEDROOM 1** 15' 2 max" x 13' 9 max" (4.62m x 4.19m)