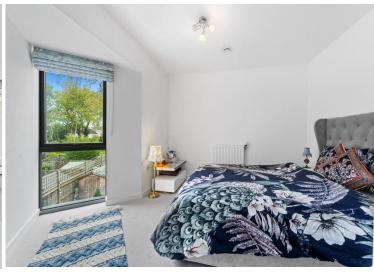

## **ENTRANCE HALL**

wc

**OPEN PLAN LOUNGE** 15' 2" x 11' 7" (4.62m x 3.53m)

**KITCHEN** 12' 11" x 8' (3.94m x 2.44m)

STAIRS TO THE FIRST FLOOR

**LANDING** 

**BEDROOM 1** 15' 2 max" x 13' 9 max" (4.62m x 4.19m)