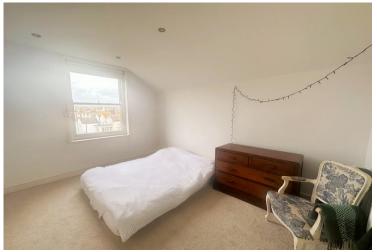

#### SECOND FLOOR

ENTRANCE HALL

SOUTH FACING LOUNGE / DINER 19' 1" x 18' 7" (5.82m x 5.66m)