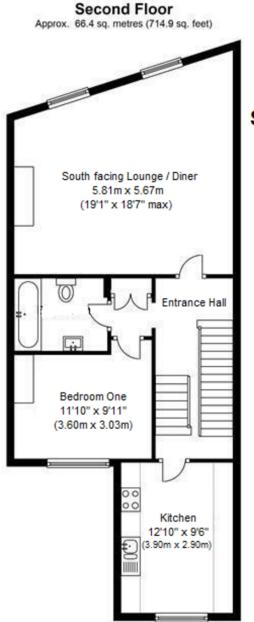

St. Catherines Terrace, Hove Total floor area 928 sq.ft. (86.3 sq.m.) approx

#### SECOND FLOOR

ENTRANCE HALL

SOUTH FACING LOUNGE / DINER 19' 1" x 18' 7" (5.82m x 5.66m)

#### BATHROOM

BEDROOM ONE 11' 10" x 9' 11" (3.61m x 3.03m)

KITCHEN 12' 10" x 9' 6" (3.91m x 2.9m)

#### THIRD FLOOR

LANDING

BEDROOM TWO 12' 10" x 9' 6" (3.91m x 2.9m)

Third Floor