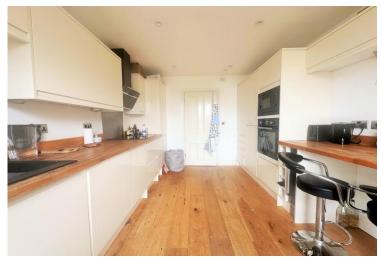

#### BATHROOM

BEDROOM ONE 11' 10" x 9' 11" (3.61m x 3.03m)

KITCHEN 12' 10" x 9' 6" (3.91m x 2.9m)