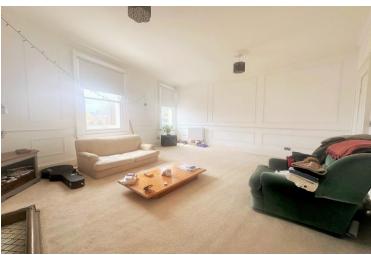

#### SECOND FLOOR

ENTRANCE HALL

SOUTH FACING LOUNGE / DINER 19' 1" x 18' 7" (5.82m x 5.66m)