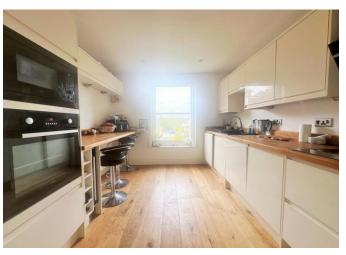

#### BATHROOM

BEDROOM ONE 11' 10" x 9' 11" (3.61m x 3.03m)

KITCHEN 12' 10" x 9' 6" (3.91m x 2.9m)