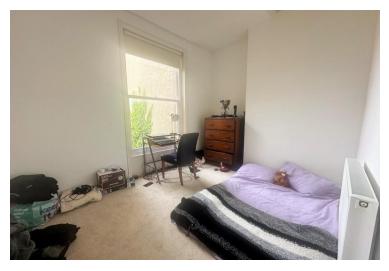

#### BATHROOM

BEDROOM ONE 11' 10" x 9' 11" (3.61m x 3.03m)

KITCHEN 12' 10" x 9' 6" (3.91m x 2.9m)