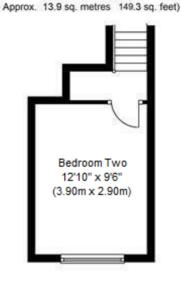

#### THIRD FLOOR

LANDING

BEDROOM TWO 12' 10" x 9' 6" (3.91m x 2.9m)

Third Floor