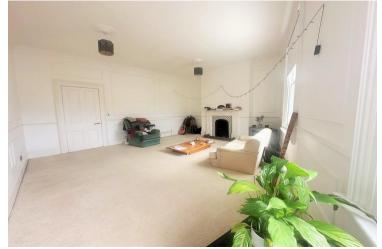

The apartment itself is well presented throughout with a neutral blank canvas of a colour scheme, modern fixtures & fittings and a great amount of period features. Second floor accommodation comprises of entrance hall, separate kitchen, bathroom and the first of two double bedrooms. The pièce de résistance is the stunning South facing lounge / diner and beautiful sea views it provides! There is ample space for both your lounge and dining furniture making this room the perfect setting to enjoy both entertaining your friends & family as well as those quiet times in. To the upper (third floor) is the second double bedroom.

#### SECOND FLOOR

ENTRANCE HALL

SOUTH FACING LOUNGE / DINER 19' 1" x 18' 7" (5.82m x 5.66m)