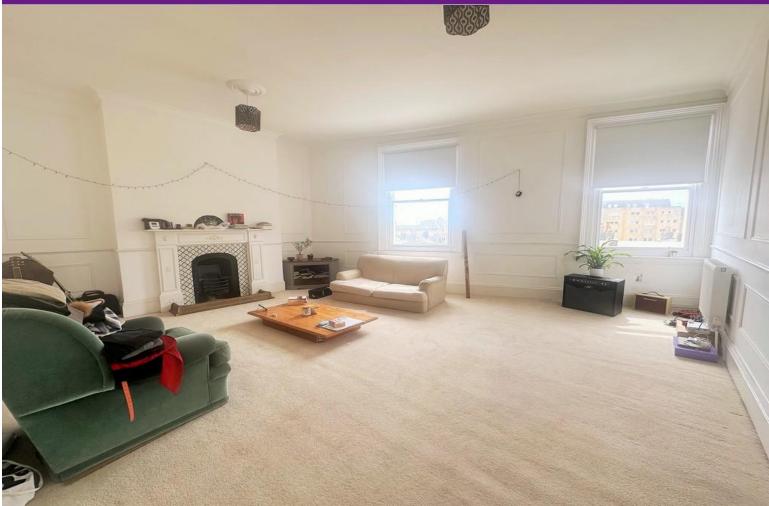

The apartment itself is well presented throughout with a neutral blank canvas of a colour scheme, modern fixtures & fittings and a great amount of period features. Second floor accommodation comprises of entrance hall, separate kitchen, bathroom and the first of two double bedrooms. The pièce de résistance is the stunning South facing lounge / diner and beautiful sea views it provides! There is ample space for both your lounge and dining furniture making this room the perfect setting to enjoy both entertaining your friends & family as well as those quiet times in. To the upper (third floor) is the second double bedroom.

#### SECOND FLOOR

ENTRANCE HALL

SOUTH FACING LOUNGE / DINER 19' 1" x 18' 7" (5.82m x 5.66m)