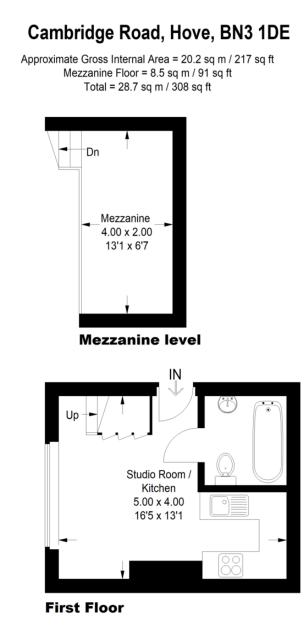

#### FIRST FLOOR

STUDIO ROOM 16' 4" x 13' 1" (4.98m x 3.99m)

REFITTED KITCHEN AREA With integrated appliances

**REFITTED BATHROOM** 

MEZZANINE SLEEPING AREA 13' 1" x 6' 6" (3.99m x 1.98m)

UTILITY / STORAGE ROOM Separate to the flat on the half landing