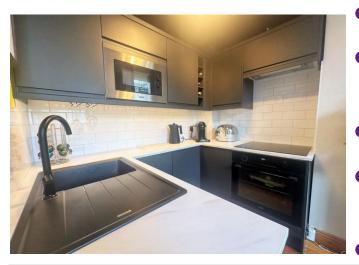

The fabulous studio room has extremely high period ceilings with decorative mouldings & cornicing and benefits from a large sash window overlooking rear gardens and gas central heating. In addition to this, there is a fantastic mezzanine level which is ideal for sleeping and includes a double low level warren bed which is staying as part of the sale, it also has space for a chest of drawers if needed. There is ample storage under the stair case and a communal utility room that houses the boiler, storage space and plumbing for a washing machine. The refitted kitchen and bathroom are very modem and well arranged meaning the property is ready for someone to pack their bags & move straight into without having to lift a finger or spend a penny!

#### FIRST FLOOR

STUDIO ROOM 16' 4" x 13' 1" (4.98m x 3.99m)

REFITTED KITCHEN AREA With integrated appliances

**REFITTED BATHROOM** 

MEZZANINE SLEEPING AREA 13' 1" x 6' 6" (3.99m x 1.98m)

UTILITY / STORAGE ROOM Separate to the flat on the half landing