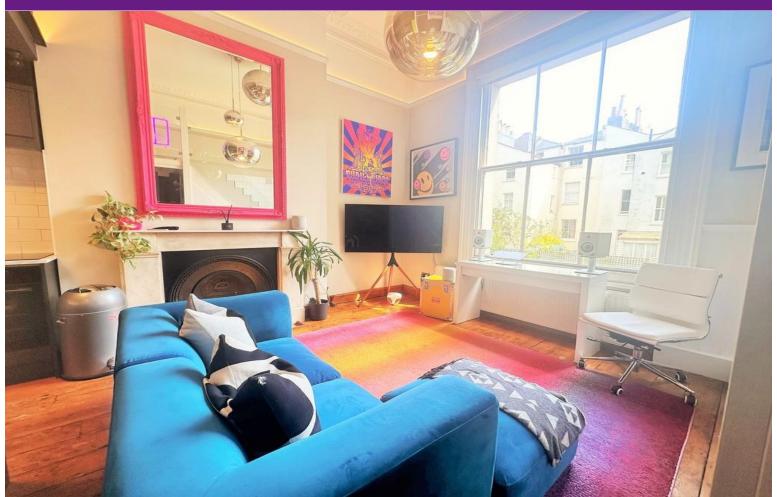

The fabulous studio room has extremely high period ceilings with decorative mouldings & cornicing and benefits from a large sash window overlooking rear gardens and gas central heating. In addition to this, there is a fantastic mezzanine level which is ideal for sleeping and includes a double low level warren bed which is staying as part of the sale, it also has space for a chest of drawers if needed. There is ample storage under the stair case and a communal utility room that houses the boiler, storage space and plumbing for a washing machine. The refitted kitchen and bathroom are very modem and well arranged meaning the property is ready for someone to pack their bags & move straight into without having to lift a finger or spend a penny!