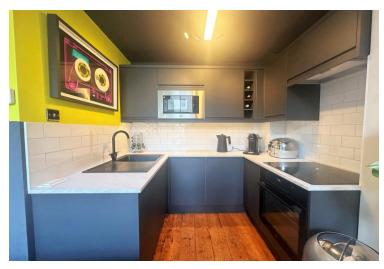

The fabulous studio room has extremely high period ceilings with decorative mouldings & cornicing and benefits from a large sash window overlooking rear gardens and gas central heating. In addition to this, there is a fantastic mezzanine level which is ideal for sleeping and includes a double low level warren bed which is staying as part of the sale, it also has space for a chest of drawers if needed. There is ample storage under the stair case and a communal utility room that houses the boiler, storage space and plumbing for a washing machine. The refitted kitchen and bathroom are very modem and well arranged meaning the property is ready for someone to pack their bags & move straight into without having to lift a finger or spend a penny!

#### FIRST FLOOR

STUDIO ROOM 16' 4" x 13' 1" (4.98m x 3.99m)

REFITTED KITCHEN AREA With integrated appliances

**REFITTED BATHROOM** 

MEZZANINE SLEEPING AREA 13' 1" x 6' 6" (3.99m x 1.98m)

UTILITY / STORAGE ROOM Separate to the flat on the half landing