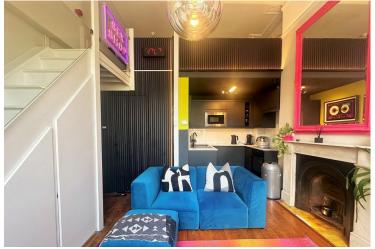

The fabulous studio room has extremely high period ceilings with decorative mouldings & cornicing and benefits from a large sash window overlooking rear gardens and gas central heating. In addition to this, there is a fantastic mezzanine level which is ideal for sleeping and includes a double low level warren bed which is staying as part of the sale, it also has space for a chest of drawers if needed. There is ample storage under the stair case and a communal utility room that houses the boiler, storage space and plumbing for a washing machine. The refitted kitchen and bathroom are very modem and well arranged meaning the property is ready for someone to pack their bags & move straight into without having to lift a finger or spend a penny!

#### FIRST FLOOR

STUDIO ROOM 16' 4" x 13' 1" (4.98m x 3.99m)

REFITTED KITCHEN AREA With integrated appliances

**REFITTED BATHROOM** 

MEZZANINE SLEEPING AREA 13' 1" x 6' 6" (3.99m x 1.98m)

UTILITY / STORAGE ROOM Separate to the flat on the half landing