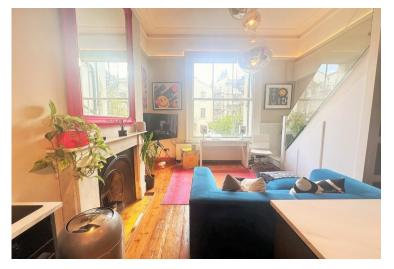

The fabulous studio room has extremely high period ceilings with decorative mouldings & cornicing and benefits from a large sash window overlooking rear gardens and gas central heating. In addition to this, there is a fantastic mezzanine level which is ideal for sleeping and includes a double low level warren bed which is staying as part of the sale, it also has space for a chest of drawers if needed. There is ample storage under the stair case and a communal utility room that houses the boiler, storage space and plumbing for a washing machine. The refitted kitchen and bathroom are very modem and well arranged meaning the property is ready for someone to pack their bags & move straight into without having to lift a finger or spend a penny!

#### FIRST FLOOR

STUDIO ROOM 16' 4" x 13' 1" (4.98m x 3.99m)

REFITTED KITCHEN AREA With integrated appliances

**REFITTED BATHROOM** 

MEZZANINE SLEEPING AREA 13' 1" x 6' 6" (3.99m x 1.98m)

UTILITY / STORAGE ROOM Separate to the flat on the half landing