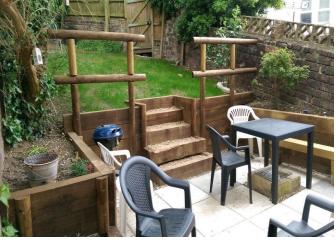

The property is being sold with no chain, meaning there are no complications or delays in the sale process. This can be advantageous for buyers who are looking for a smooth and efficient transaction.

Furthermore, the property features a south facing garden. This outdoor space offers a pleasant and relaxing area for tenants to enjoy, providing an opportunity for outdoor activities, gardening, or simply basking in the sunlight. The garden adds value to the property and enhances the overall living experience.