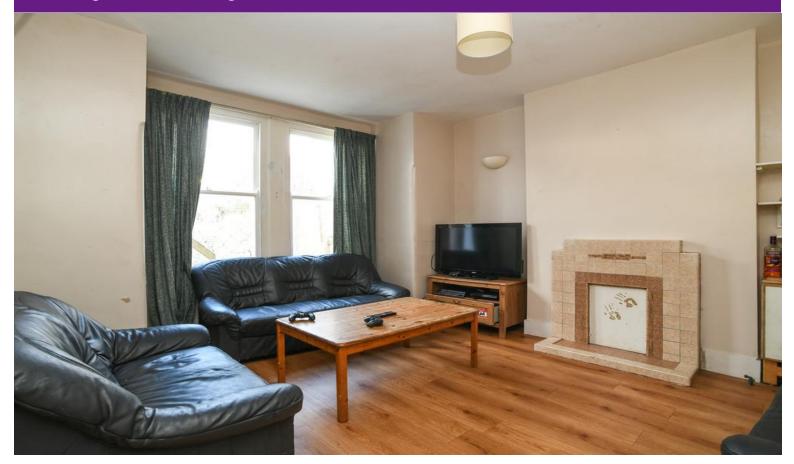

#### **LOWER GROUND FLOOR**

LOUNGE 14' 6" x 12' 3" (4.42m x 3.73m)

KITCHEN 11' 3" x 9' 9" (3.43m x 2.97m)

**UTILITY ROOM** 

**OUTSIDE** 

REAR GARDEN