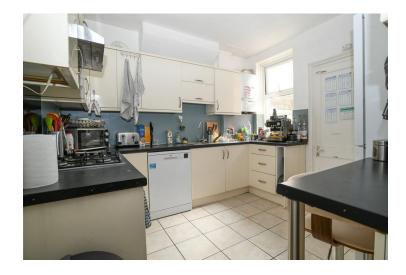

#### **LOWER GROUND FLOOR**

LOUNGE 14' 6" x 12' 3" (4.42m x 3.73m)

KITCHEN 11' 3" x 9' 9" (3.43m x 2.97m)

**UTILITY ROOM** 

**OUTSIDE** 

REAR GARDEN