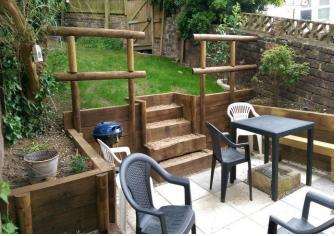

The property is being sold with no chain, meaning there are no complications or delays in the sale process. This can be advantageous for buyers who are looking for a smooth and efficient transaction.

Furthermore, the property features a south facing garden. This outdoor space offers a pleasant and relaxing area for tenants to enjoy, providing an opportunity for outdoor activities, gardening, or simply basking in the sunlight. The garden adds value to the property and enhances the overall living experience.