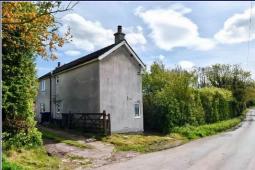

### Brook House, Hatton Road, TF9 2TT

A wonderful opportunity to purchase a Three Bedroom Equestrian or Small Holding Property with approximately Four Acres of Paddocks and Gardens, two Stables and Barn, in need of modernisation throughout.

#### **Brief Description**

The Cottage needs renovating throughout and currently offers you an Entrance Hall, Snug with fireplace, Lounge with Log Burning stove, walk-in Pantry, Kitchen, rear Hall, Store Room housing the pump drawing water from the well, coal/log Store and a WC. To the first floor are two Double Bedrooms, a Single Bedroom and the Bathroom.

Heading outside, and the land is a little overgrown but there are approximately four acres of wonderful Paddocks that wrap round three sides of the Cottage. There's a Barn for storing vehicles and hay/straw, two stables and a tack room, further sheds/stables, a green house and a Garage - all of which will need some updating. Water for the property comes from a well in the garden, so you'll probably need to update this with a borehole system, and the septic tank will need replacing.