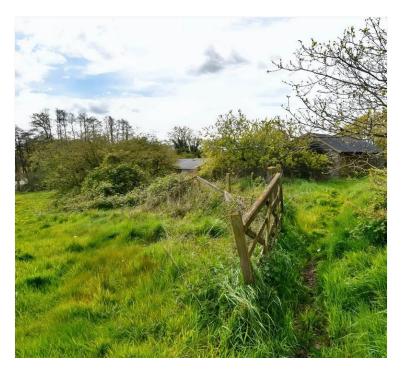

Heading outside, and the land is a little overgrown but there are approximately four acres of wonderful Paddocks that wrap round three sides of the Cottage. There's a Barn for storing vehicles and hay/straw, two stables and a tack room, further sheds/stables, a green house and a Garage - all of which will need some updating. Water for the property comes from a well in the garden, so you'll probably need to update this with a borehole system, and the septic tank will need replacing.