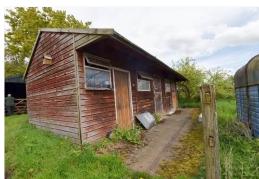

Heading outside, and the land is a little overgrown but there are approximately four acres of wonderful Paddocks that wrap round three sides of the Cottage. There's a Barn for storing vehicles and hay/straw, two stables and a tack room, further sheds/stables, a green house and a Garage - all of which will need some updating. Water for the property comes from a well in the garden, so you'll probably need to update this with a borehole system, and the septic tank will need replacing.