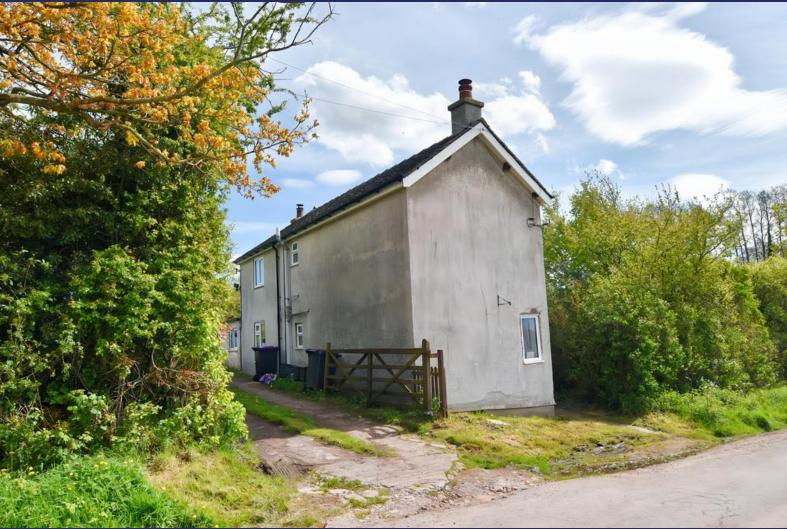

### Brook House, Hatton Road, TF9 2TT

A wonderful opportunity to purchase a Three Bedroom Equestrian or Small Holding Property with approximately Four Acres of Paddocks and Gardens, two Stables and Barn, in need of modernisation throughout.

#### **Brief Description**

The Cottage needs renovating throughout and currently offers you an Entrance Hall, Snug with fireplace, Lounge with Log Burning stove, walk-in Pantry, Kitchen, rear Hall, Store Room housing the pump drawing water from the well, coal/log Store and a WC. To the first floor are two Double Bedrooms, a Single Bedroom and the Bathroom.

Heading outside, and the land is a little overgrown but there are approximately four acres of wonderful Paddocks that wrap round three sides of the Cottage. There's a Barn for storing vehicles and hay/straw, two stables and a tack room, further sheds/stables, a green house and a Garage - all of which will need some updating. Water for the property comes from a well in the garden, so you'll probably need to update this with a borehole system, and the septic tank will need replacing.