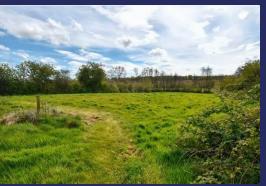

Heading outside, and the land is a little overgrown but there are approximately four acres of wonderful Paddocks that wrap round three sides of the Cottage. There's a Barn for storing vehicles and hay/straw, two stables and a tack room, further sheds/stables, a green house and a Garage - all of which will need some updating. Water for the property comes from a well in the garden, so you'll probably need to update this with a borehole system, and the septic tank will need replacing.