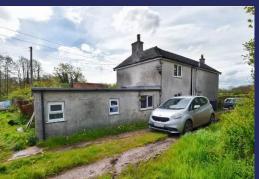

### Brook House, Hatton Road, TF9 2TT

A wonderful opportunity to purchase a Three Bedroom Equestrian or Small Holding Property with approximately Four Acres of Paddocks and Gardens, two Stables and Barn, in need of modernisation throughout.

#### **Brief Description**

The Cottage needs renovating throughout and currently offers you an Entrance Hall, Snug with fireplace, Lounge with Log Burning stove, walk-in Pantry, Kitchen, rear Hall, Store Room housing the pump drawing water from the well, coal/log Store and a WC. To the first floor are two Double Bedrooms, a Single Bedroom and the Bathroom.

Heading outside, and the land is a little overgrown but there are approximately four acres of wonderful Paddocks that wrap round three sides of the Cottage. There's a Barn for storing vehicles and hay/straw, two stables and a tack room, further sheds/stables, a green house and a Garage - all of which will need some updating. Water for the property comes from a well in the garden, so you'll probably need to update this with a borehole system, and the septic tank will need replacing.