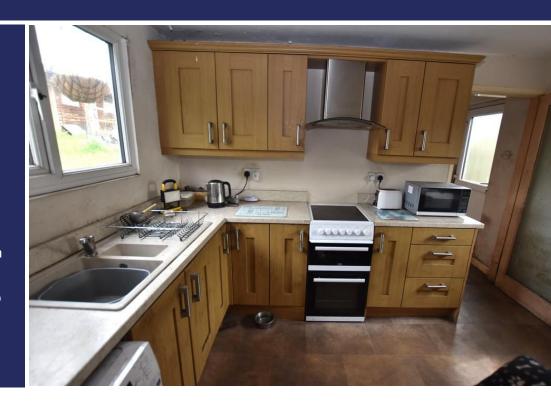

#### **Brief Description**

The Cottage needs renovating throughout and currently offers you an Entrance Hall, Snug with fireplace, Lounge with Log Burning stove, walk-in Pantry, Kitchen, rear Hall, Store Room housing the pump drawing water from the well, coal/log Store and a WC. To the first floor are two Double Bedrooms, a Single Bedroom and the Bathroom.