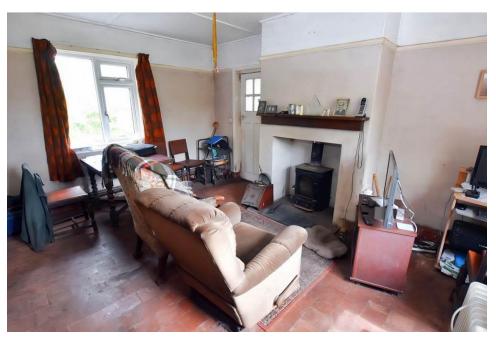

#### **Brief Description**

The Cottage needs renovating throughout and currently offers you an Entrance Hall, Snug with fireplace, Lounge with Log Burning stove, walk-in Pantry, Kitchen, rear Hall, Store Room housing the pump drawing water from the well, coal/log Store and a WC. To the first floor are two Double Bedrooms, a Single Bedroom and the Bathroom.