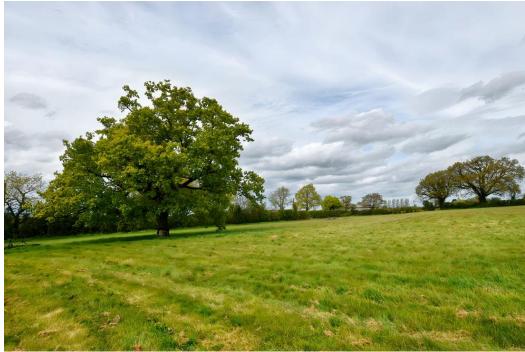

Heading outside, and the land is a little overgrown but there are approximately four acres of wonderful Paddocks that wrap round three sides of the Cottage. There's a Barn for storing vehicles and hay/straw, two stables and a tack room, further sheds/stables, a green house and a Garage - all of which will need some updating. Water for the property comes from a well in the garden, so you'll probably need to update this with a borehole system, and the septic tank will need replacing.