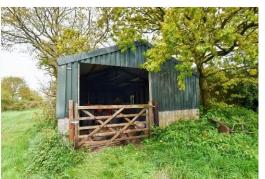

Heading outside, and the land is a little overgrown but there are approximately four acres of wonderful Paddocks that wrap round three sides of the Cottage. There's a Barn for storing vehicles and hay/straw, two stables and a tack room, further sheds/stables, a green house and a Garage - all of which will need some updating. Water for the property comes from a well in the garden, so you'll probably need to update this with a borehole system, and the septic tank will need replacing.