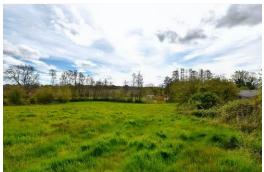

Heading outside, and the land is a little overgrown but there are approximately four acres of wonderful Paddocks that wrap round three sides of the Cottage. There's a Barn for storing vehicles and hay/straw, two stables and a tack room, further sheds/stables, a green house and a Garage - all of which will need some updating. Water for the property comes from a well in the garden, so you'll probably need to update this with a borehole system, and the septic tank will need replacing.