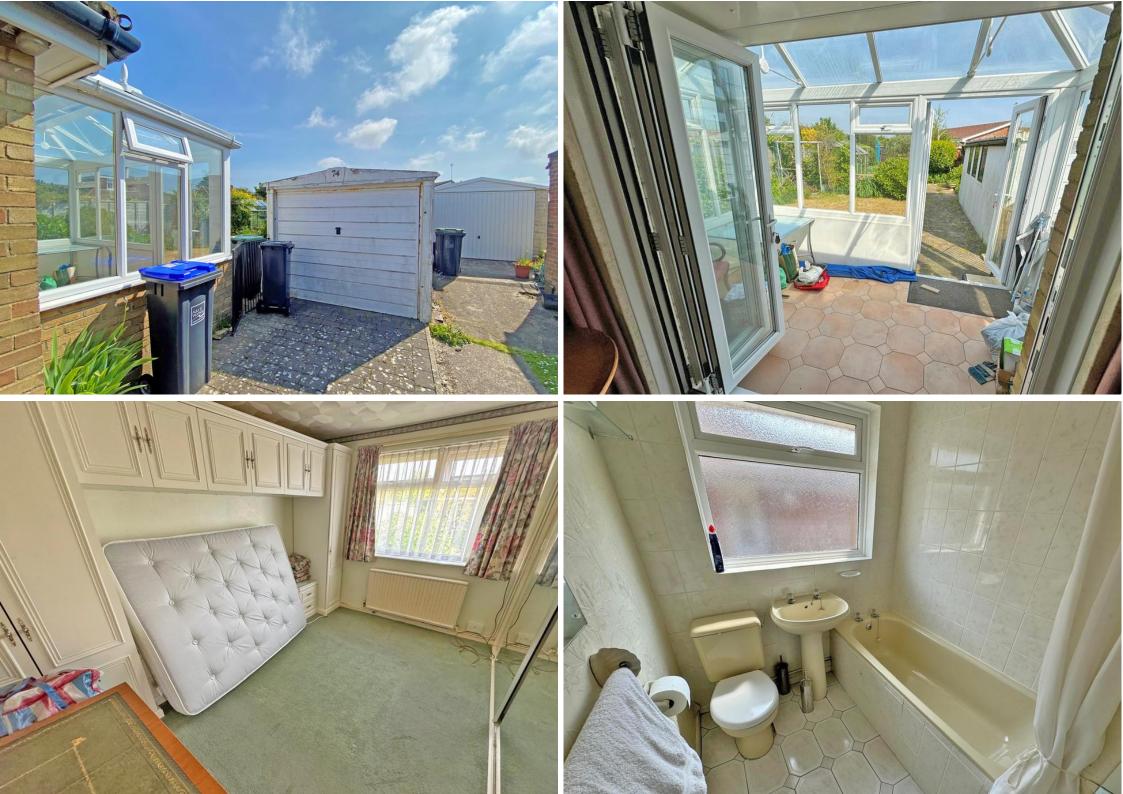

The property benefits from a good-sized lounge, kitchen, bathroom and conservatory leading to a good-sized rear garden.

There is a garage and off-road parking.

This property is being sold with NO CHAIN and is ideal for future extensions subject to planning permission.

- Semi detached bungalow
  - Two bedrooms
  - Good sized lounge
    - Conservatory

- Good sized rear garden
  - Garage
  - Off road parking
    - No chain