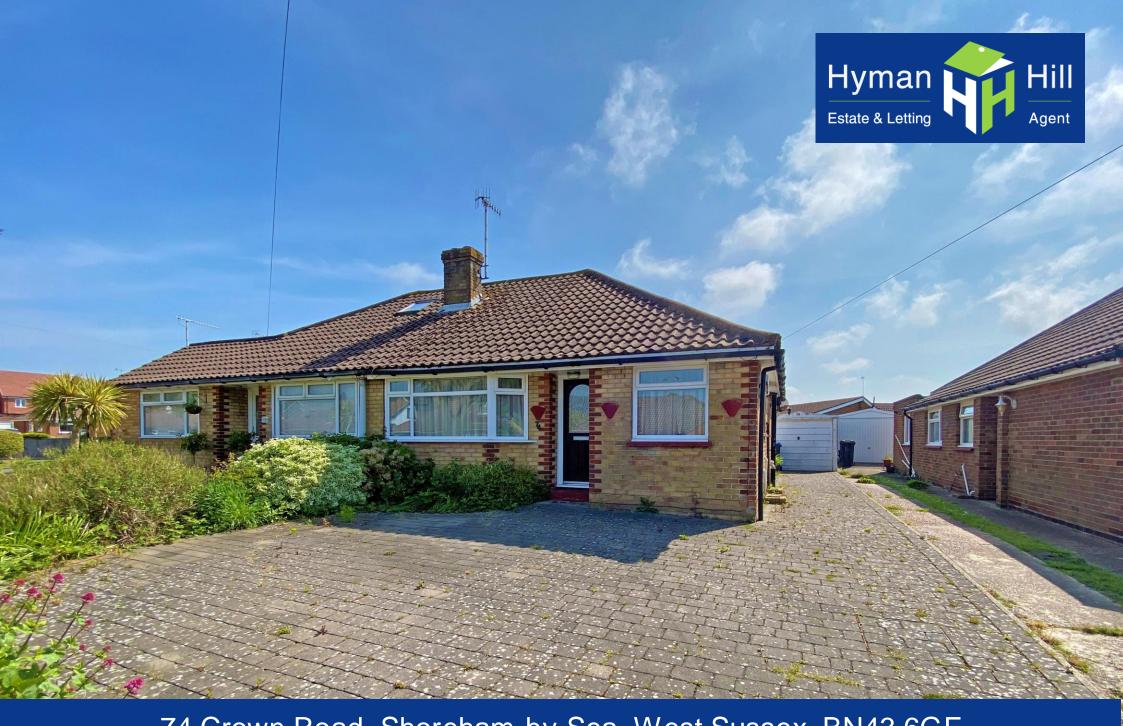

74 Crown Road, Shoreham-by-Sea, West Sussex, BN43 6GE

# A two bedroom semi detached bungalow in a popular location with no chain.

99

Hyman Hill is delighted to offer for sale this TWO BEDROOM semi detached bungalow located on level ground and in a popular area of Shoreham.

The property benefits from a good-sized lounge, kitchen, bathroom and conservatory leading to a good-sized rear garden.

There is a garage and off-road parking.

This property is being sold with NO CHAIN and is ideal for future extensions subject to planning permission.