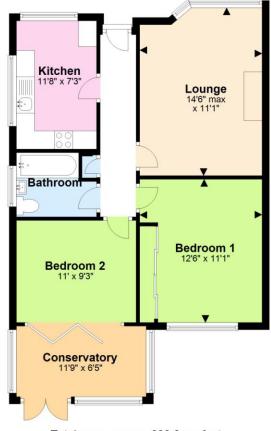

#### **Ground Floor**

Total area: approx. 688.8 sq. feet

For illustrative purposes only. Not to scale. Plan produced using PlanUp.