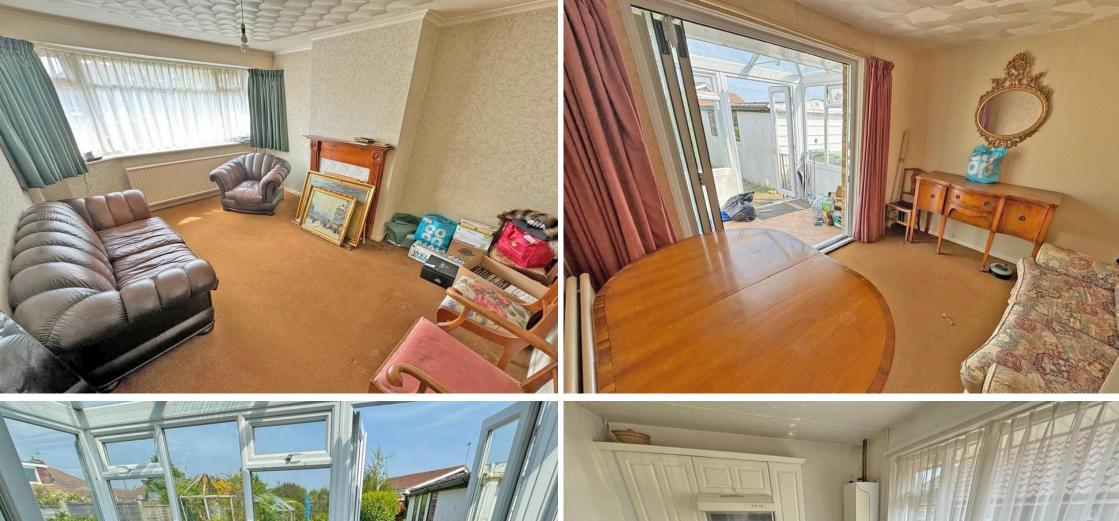

The property benefits from a good-sized lounge, kitchen, bathroom and conservatory leading to a good-sized rear garden.

There is a garage and off-road parking.

This property is being sold with NO CHAIN and is ideal for future extensions subject to planning permission.

- Semi detached bungalow
  - Two bedrooms
  - Good sized lounge
    - Conservatory

- Good sized rear garden
  - Garage
  - Off road parking
    - No chain