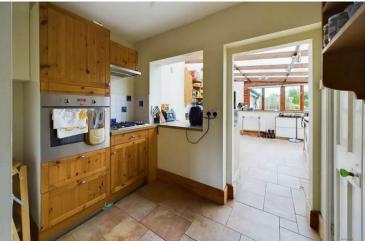

The kitchen is fitted with base and eye level units including an integrated hob and oven with a door to the pantry. The kitchen extends into a large dining / sun room which includes the sink unit, work surfaces and storage cupboards with space for appliances. French doors open out to the rear of the property. A passageway leads on to a guest WC.