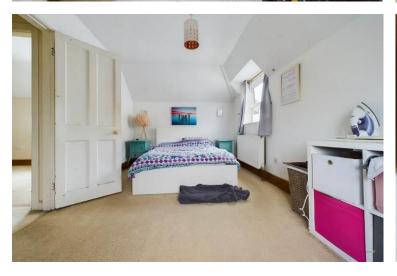

On the first floor there are two good sized bedrooms served by a shower room having a wash hand basin, WC and shower.

The house stands on a substantial plot with hedged front garden and sweeping driveway leading to the rear of the property. Here lies a good sized lawn, established borders, conifers and hedging together with two useful outhouses and a patio area. Tenure: Freehold (purchasers are advised to satisfy themselves as to the tenure via their legal representative). Property construction: Traditional Parking: Drive Electricity supply: Mains Water supply: Mains Sewerage: Mains Heating: Gas central heating with radiators and electric under floor heating in the sun room. (Purchasers are advised to satisfy themselves as to their suitability). Broadband type: TBC See Ofcom link for speed: <u>https://checker.ofcom.org.uk/</u> Mobile signal/coverage: See Ofcom link <u>https://checker.ofcom.org.uk/</u>