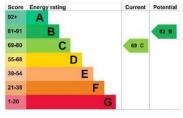

On the first floor there are two good sized bedrooms served by a shower room having a wash hand basin, WC and shower.

The house stands on a substantial plot with hedged front garden and sweeping driveway leading to the rear of the property. Here lies a good sized lawn, established borders, conifers and hedging together with two useful outhouses and a patio area. Tenure: Freehold (purchasers are advised to satisfy themselves as to the tenure via their legal representative). Property construction: Traditional Parking: Drive Electricity supply: Mains Water supply: Mains Sewerage: Mains Heating: Gas central heating with radiators and electric under floor heating in the sun room. (Purchasers are advised to satisfy themselves as to their suitability). Broadband type: TBC See Ofcom link for speed: <u>https://checker.ofcom.org.uk/</u> Mobile signal/coverage: See Ofcom link <u>https://checker.ofcom.org.uk/</u>