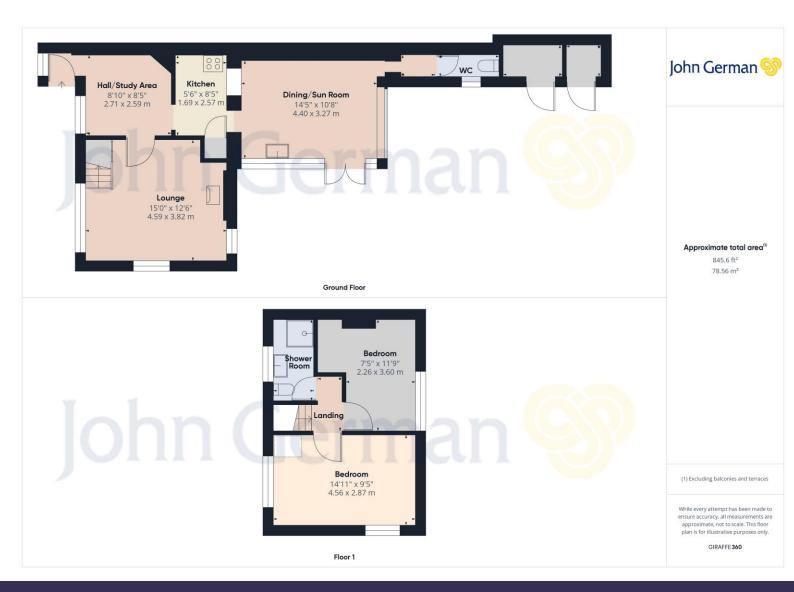

Step inside the entrance door into a hall/study area that overlooks the front garden and has a door into the lounge which has a decorative fire surround, dual aspect windows and stairs to the first floor.

The kitchen is fitted with base and eye level units including an integrated hob and oven with a door to the pantry. The kitchen extends into a large dining / sun room which includes the sink unit, work surfaces and storage cupboards with space for appliances. French doors open out to the rear of the property. A passageway leads on to a guest WC.

On the first floor there are two good sized bedrooms served by a shower room having a wash hand basin, WC and shower.

The house stands on a substantial plot with hedged front garden and sweeping driveway leading to the rear of the property. Here lies a good sized lawn, established borders, conifers and hedging together with two useful outhouses and a patio area. Tenure: Freehold (purchasers are advised to satisfy themselves as to the tenure via their legal representative). Property construction: Traditional Parking: Drive Electricity supply: Mains Water supply: Mains Sewerage: Mains Heating: Gas central heating with radiators and electric under floor heating in the sun room. (Purchasers are advised to satisfy themselves as to their suitability). Broadband type: TBC See Ofcom link for speed: <u>https://checker.ofcom.org.uk/</u> Mobile signal/coverage: See Ofcom link <u>https://checker.ofcom.org.uk/</u>