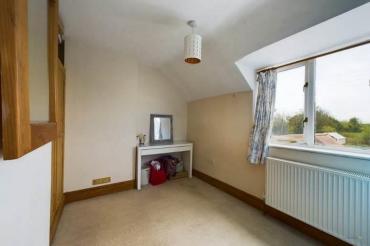

On the first floor there are two good sized bedrooms served by a shower room having a wash hand basin, WC and shower.

The house stands on a substantial plot with hedged front garden and sweeping driveway leading to the rear of the property. Here lies a good sized lawn, established borders, conifers and hedging together with two useful outhouses and a patio area. Tenure: Freehold (purchasers are advised to satisfy themselves as to the tenure via their legal representative). Property construction: Traditional Parking: Drive Electricity supply: Mains Water supply: Mains Sewerage: Mains Heating: Gas central heating with radiators and electric under floor heating in the sun room. (Purchasers are advised to satisfy themselves as to their suitability). Broadband type: TBC See Ofcom link for speed: <u>https://checker.ofcom.org.uk/</u> Mobile signal/coverage: See Ofcom link <u>https://checker.ofcom.org.uk/</u>