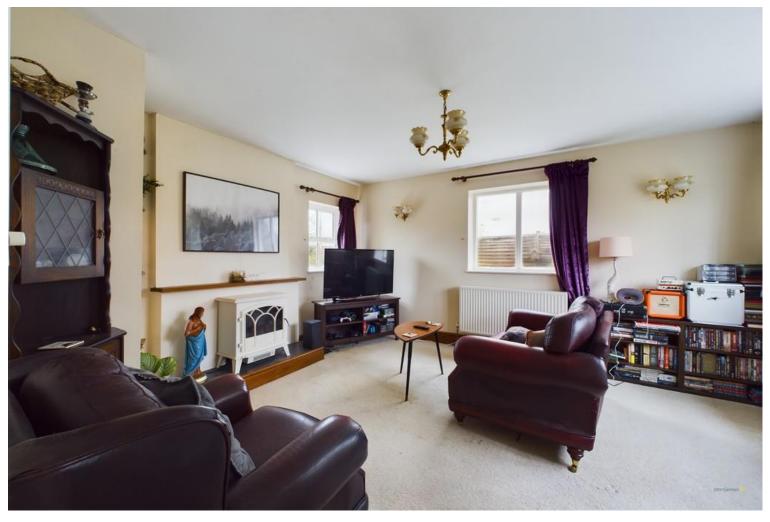

Step inside the entrance door into a hall/study area that overlooks the front garden and has a door into the lounge which has a decorative fire surround, dual aspect windows and stairs to the first floor.