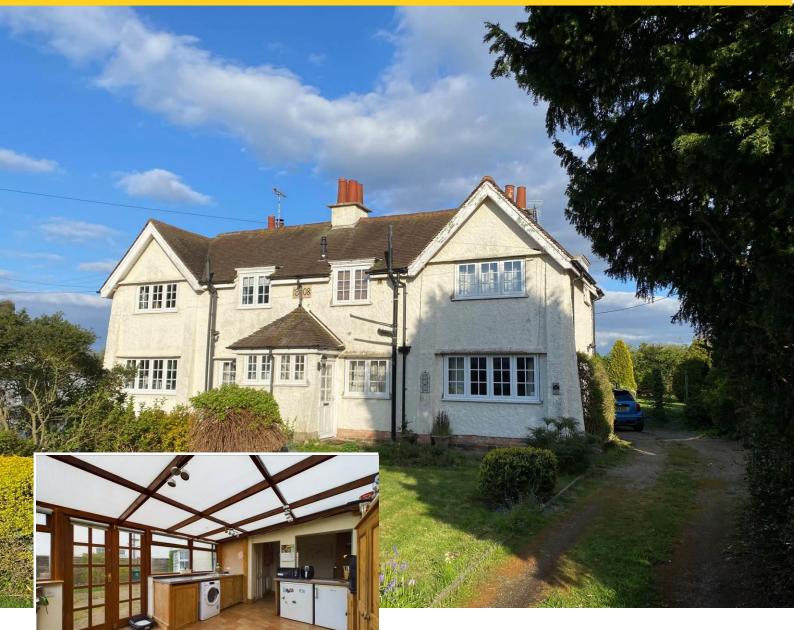

An Edwardian semi detached property located in a lovely rural village location offering tremendous scope and potential to modernise in your own style, standing on a substantial garden plot with driveway, offered with no upward chain.

£275,000

Situated in the popular and sought after village of Egginton that is ideally placed for the nearby centres of Derby, Burton on Trent, Lichfield and beyond.

This superb character Edwardian semi detached house presents a fantastic opportunity for a buyer to modernise and improve in their own style. Standing on a large garden plot with an extensive lawned rear garden, drive to front and established front garden.

Step inside the entrance door into a hall/study area that overlooks the front garden and has a door into the lounge which has a decorative fire surround, dual aspect windows and stairs to the first floor.

The kitchen is fitted with base and eye level units including an integrated hob and oven with a door to the pantry. The kitchen extends into a large dining / sun room which includes the sink unit, work surfaces and storage cupboards with space for appliances. French doors open out to the rear of the property. A passageway leads on to a guest WC.

On the first floor there are two good sized bedrooms served by a shower room having a wash hand basin, WC and shower.

The house stands on a substantial plot with hedged front garden and sweeping driveway leading to the rear of the property. Here lies a good sized lawn, established borders, conifers and hedging together with two useful outhouses and a patio area. Tenure: Freehold (purchasers are advised to satisfy themselves as to the tenure via their legal representative). Property construction: Traditional Parking: Drive Electricity supply: Mains Water supply: Mains Sewerage: Mains Heating: Gas central heating with radiators and electric under floor heating in the sun room. (Purchasers are advised to satisfy themselves as to their suitability). Broadband type: TBC See Ofcom link for speed: <u>https://checker.ofcom.org.uk/</u> Mobile signal/coverage: See Ofcom link <u>https://checker.ofcom.org.uk/</u>