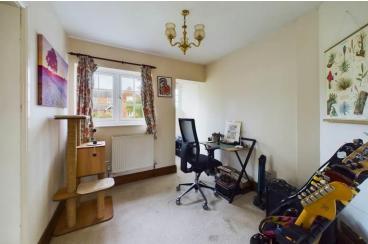

Step inside the entrance door into a hall/study area that overlooks the front garden and has a door into the lounge which has a decorative fire surround, dual aspect windows and stairs to the first floor.

On the first floor there are two good sized bedrooms served by a shower room having a wash hand basin, WC and shower.

The house stands on a substantial plot with hedged front garden and sweeping driveway leading to the rear of the property. Here lies a good sized lawn, established borders, conifers and hedging together with two useful outhouses and a patio area. Tenure: Freehold (purchasers are advised to satisfy themselves as to the tenure via their legal representative). Property construction: Traditional Parking: Drive Electricity supply: Mains Water supply: Mains Sewerage: Mains Heating: Gas central heating with radiators and electric under floor heating in the sun room. (Purchasers are advised to satisfy themselves as to their suitability). Broadband type: TBC See Ofcom link for speed: <u>https://checker.ofcom.org.uk/</u> Mobile signal/coverage: See Ofcom link <u>https://checker.ofcom.org.uk/</u>