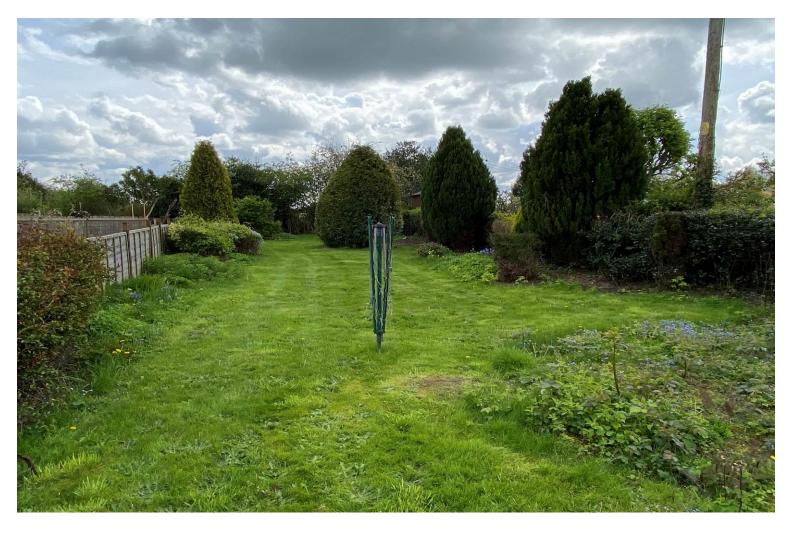

On the first floor there are two good sized bedrooms served by a shower room having a wash hand basin, WC and shower.

The house stands on a substantial plot with hedged front garden and sweeping driveway leading to the rear of the property. Here lies a good sized lawn, established borders, conifers and hedging together with two useful outhouses and a patio area. Tenure: Freehold (purchasers are advised to satisfy themselves as to the tenure via their legal representative). Property construction: Traditional Parking: Drive Electricity supply: Mains Water supply: Mains Sewerage: Mains Heating: Gas central heating with radiators and electric under floor heating in the sun room. (Purchasers are advised to satisfy themselves as to their suitability). Broadband type: TBC See Ofcom link for speed: <u>https://checker.ofcom.org.uk/</u> Mobile signal/coverage: See Ofcom link <u>https://checker.ofcom.org.uk/</u>