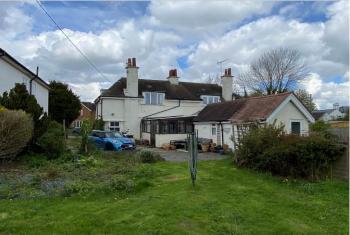

An Edwardian semi detached property located in a lovely rural village location offering tremendous scope and potential to modernise in your own style, standing on a substantial garden plot with driveway, offered with no upward chain.

£275,000

Situated in the popular and sought after village of Egginton that is ideally placed for the nearby centres of Derby, Burton on Trent, Lichfield and beyond.

This superb character Edwardian semi detached house presents a fantastic opportunity for a buyer to modernise and improve in their own style. Standing on a large garden plot with an extensive lawned rear garden, drive to front and established front garden.