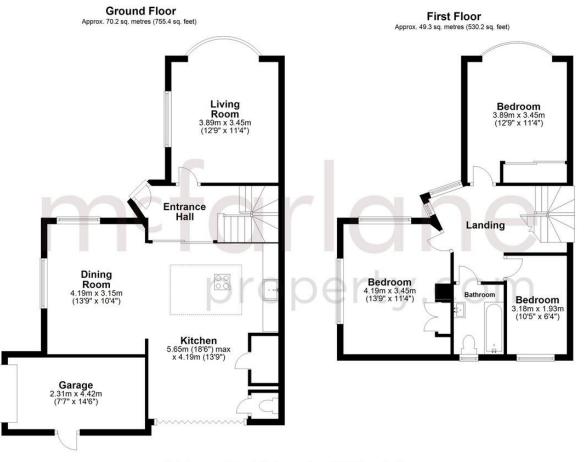

roperty description

McFarlane Sales and Lettings are pleased to welcome to market this three-bedroom semi-detached home located on a corner plot in the highly desirable Broome Manor Lane, Old Town. This beautifully presented property boasts a spacious open plan kitchen and dining area along with a spacious living room featuring a fantastic bay window. Upstairs comprises three bedrooms, two of which are doubles alongside a wellappointed family bathroom. Together with a secure front garden, the property provides a low maintenance rear garden and convenient garage space. Broome Manor Lane is located within easy walking distance to all local amenities including local reputable schools and a golf complex as well as offering easy access to major road links such as the M4, A419 and A420.









Total area: approx. 119.4 sq. metres (1285.6 sq. feet)

## We 🍣 where you LIVE

Our team are friendly, experienced and are all local. They know it better than they do their own living rooms and can help you find what you're looking for because we love where we live.

We would be delighted to show you around this property.

Because every home needs a personal touch.

## If you would like to view this property then please get in touch.

**\$ 01793 296880** 

🔀 oldtown@mcfarlaneproperty.com

mcfarlaneproperty.com

mefarlane property.com

Cricklade. 102 High Street Cricklade SN6 6AA **6** 01793 751044

Marlborough. 106 High Street Marlborough SN8 1LT **\$ 01672 514380** 

Old Town. 28-30 Wood Street Swindon SN1 4AB

The Village Centre, Redhouse SN25 2FW **\$** 01793 296880 **C** 01793 296600