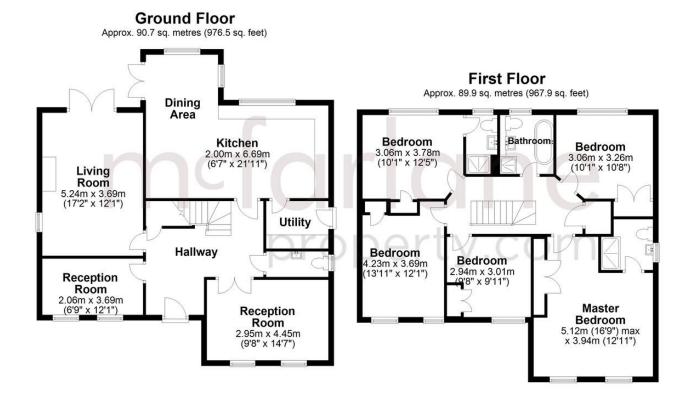

## Property description

McFarlane are delighted to present this substantial detached property in immaculate condition throught with generous and flexible accommodation.

A welcoming entrance hall provides access to the principle living rooms with a generous sitting room with access to the rear garden and a further two reception rooms ideal as either family rooms or studies. The kitchen has been finished to a high standard offering built in appliances to include fridge/ freezer, oven and dishwasher with ample space to incorporate a kitchen island if desired. The kitchen is open plan to the dining area with double doors to the rear garden. Also to the ground floor there is a useful utility room with side access and a cloak room.

To the first floor the generous master bedroom provides ample built in wardrobes and an en-suite shower room with three piece. The second bedroom also benefits from an en-suite shower room. There are a furhter three double bedrooms all with built in wardrobes and these are serviced by the family bathroom with four piece suite comprising free standing bath, walk-in shower, basin and WC.

Total area: approx. 180.6 sq. metres (1944.4 sq. feet)

Our team are friendly, experienced and are all local. They know it better than they do their own living rooms and can help you find what you're looking for because we love where we live.