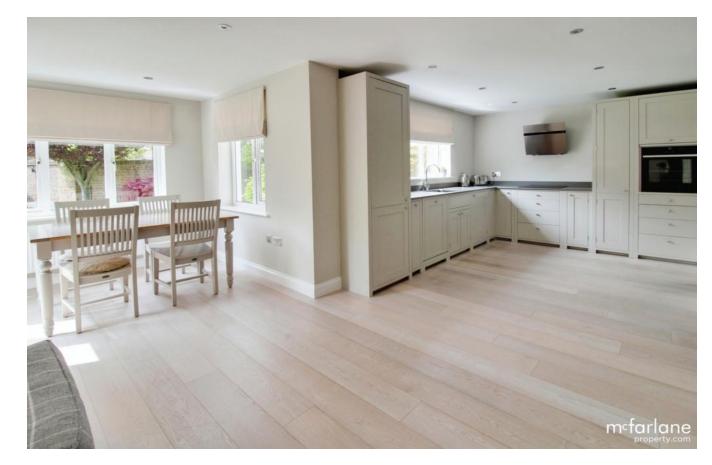

## Property description

McFarlane are delighted to present this substantial detached property in immaculate condition throught with generous and flexible accommodation.

A welcoming entrance hall provides access to the principle living rooms with a generous sitting room with access to the rear garden and a further two reception rooms ideal as either family rooms or studies. The kitchen has been finished to a high standard offering built in appliances to include fridge/ freezer, oven and dishwasher with ample space to incorporate a kitchen island if desired. The kitchen is open plan to the dining area with double doors to the rear garden. Also to the ground floor there is a useful utility room with side access and a cloak room.