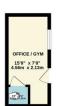

## Phillips George

EPC To Be Confirmed

GROUND FLOOR 558 sq.ft. (51.9 sq.m.) approx.

1ST FLOOR 400 sq.ft. (37.2 sq.m.) approx.

TOTAL FLOOR AREA: 1107 sq.ft. (102.8 sq.m.) approx.

Whilst every attempt has been made to ensure the accuracy of the floorplan contained here, measurements of floore: windows renone and any other floore are arrived and on second-hillows to believe for any error.