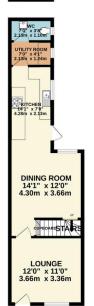

## Phillips George

EPC To Be Confirmed

GROUND FLOOR 558 sq.ft. (51.9 sq.m.) approx.

1ST FLOOR 400 sq.ft. (37.2 sq.m.) approx.

TOTAL FLOOR AREA: 1107 sq.ft. (102.8 sq.m.) approx.

Whilst every attempt has been made to ensure the accuracy of the floorplan contained here, measurements of floore: windows renone and any other floore are arrived and on second-hillows to believe for any error.