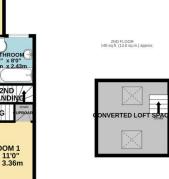

## Phillips George

EPC To Be Confirmed

GROUND FLOOR 558 sq.ft. (51.9 sq.m.) approx.

1ST FLOOR 400 sq.ft. (37.2 sq.m.) approx.

TOTAL FLOOR AREA: 1107 sq.ft. (102.8 sq.m.) approx.

Whilst every attempt has been made to ensure the accuracy of the floorplan contained here, measurements of floore: windows renone and any other floore are arrived and on second-hillows to believe for any error.