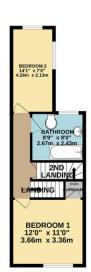

## Phillips George

EPC To Be Confirmed

GROUND FLOOR 558 sq.ft. (51.9 sq.m.) approx.

1ST FLOOR 400 sq.ft. (37.2 sq.m.) approx.

TOTAL FLOOR AREA: 1107 sq.ft. (102.8 sq.m.) approx.

Whilst every attempt has been made to ensure the accuracy of the floorplan contained here, measurements of floore: windows renone and any other floore are arrived and on second-hillows to believe for any error.