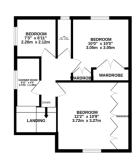

## Phillips George

GROUND FLOOR 775 sq.ft. (72.0 sq.m.) approx

- Corner Plot
- Semi Detached
- Potential Annexe
- Three Main Bedrooms
- Two Bathrooms
- Four Reception Rooms
- Off Road Parking
- Immaculate Throughout

AL FLOOR AREA: 1224 sq.ft. (113.7 sq.m.) approx. s been made to ensure the accuracy of the floorplan contained here, measurement is and any other items are approximate and no responsibility is taken for any error when this plan plan and are annow show here ited the accuracy and the isense plan and any error show here ited the accuracy and the isense plan and any error show here ited the accuracy and the isense plan and any error show here ited the accuracy any the isense plan and the isense accuracy and the accuracy and the isense accuracy and any error show here ited as and in guarant and the isense accuracy and the isense accuracy and the isense the isense accuracy and the isense accuracy and the isense the isense accuracy accuracy accuracy and the isense accuracy any the isense accuracy ac 1ST FLOOR 449 sq.ft. (41.7 sq.m.) approx