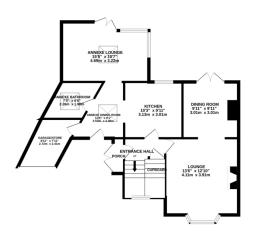

## Phillips George

GROUND FLOOR 775 sq.ft. (72.0 sq.m.) approx

- Corner Plot
- Semi Detached
- Potential Annexe
- Three Main Bedrooms
- Two Bathrooms
- Four Reception Rooms
- Off Road Parking
- Immaculate Throughout

AL FLOOR AREA: 1224 sq.ft. (113.7 sq.m.) approx. s been made to ensure the accuracy of the floorplan contained here, measurement is and any other items are approximate and no responsibility is taken for any error when this plan plan and are annow show here ited the accuracy and the isense plan and any error show here ited the accuracy and the isense plan and any error show here ited the accuracy and the isense plan and any error show here ited the accuracy any the isense plan and the isense accuracy and the accuracy and the isense accuracy and any error show here ited as and in guarant and the isense accuracy and the isense accuracy and the isense the isense accuracy and the isense accuracy and the isense the isense accuracy accuracy accuracy and the isense accuracy any the isense accuracy ac 1ST FLOOR 449 sq.ft. (41.7 sq.m.) approx