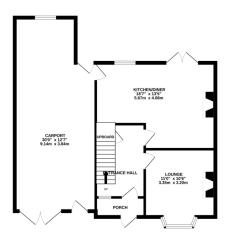

## Phillips George

GROUND FLOOR 794 sq.ft. (73.8 sq.m.) approx. 1ST FLOOR 431 sq.ft. (40.0 sq.m.) approx.

- Workshop/Carport
- Semi Detached
- Three Bedrooms
- Kitchen Diner
- Convenient Location
- Pleasant Rear Garden
- Well Presented Throughout
- Ample Off Road Parking