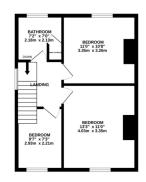

## Phillips George

GROUND FLOOR 794 sq.ft. (73.8 sq.m.) approx. 1ST FLOOR 431 sq.ft. (40.0 sq.m.) approx.

- Workshop/Carport
- Semi Detached
- Three Bedrooms
- Kitchen Diner
- Convenient Location
- Pleasant Rear Garden
- Well Presented Throughout
- Ample Off Road Parking