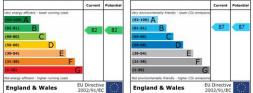

## 21C High Street, Buckden, St Neots, PE19 5XA

| • FIR | ST FLOOR APARTMENT     | • | EPC RATING - B 82          |
|-------|------------------------|---|----------------------------|
| • OP  | EN PLAN KITCHEN/LOUNGE | • | EN-SUITE TO MAIN BEDROOM   |
| . TW  |                        | _ | Δναίι αρι ε εαρί γ τι τι γ |