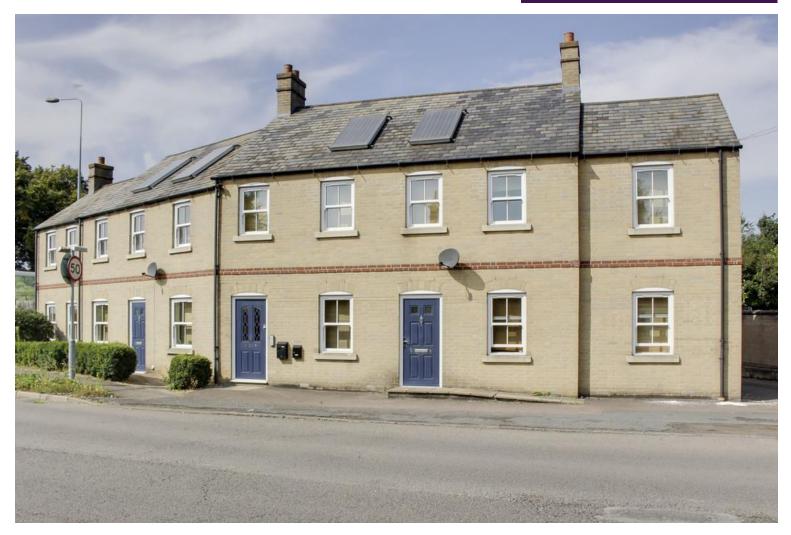

## 21C High Street, Buckden, St Neots, PE19 5XA

| • FIR | ST FLOOR APARTMENT     | • | EPC RATING - B 82          |
|-------|------------------------|---|----------------------------|
| • OP  | EN PLAN KITCHEN/LOUNGE | • | EN-SUITE TO MAIN BEDROOM   |
| . TW  |                        | _ | Δναίι αρι ε εαρί γ τι τι γ |

Lovett Sales & Lettings are pleased to offer this two bedroom modern first floor apartment in the popular village of Buckden which has easy access to the A1. Accommodation comprises of open plan lounge/kitchen; bathroom; two double bedrooms with fitted wardrobes and en-suite shower room. Allocated parking to the rear of the property. Carpets, curtains and cooker included. Gas central radiators. Sorry not pets. Available beginning of July.