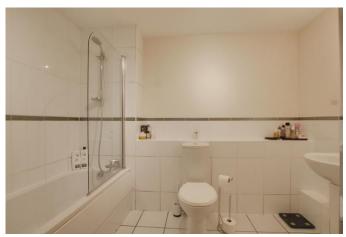

### **BATHROOM**

Three piece white suite comprising low level WC, double wash hand basin and panelled bath with shower over and glass screen. Tiled splash backs. Extractor fan. Heated towel rail. Shaver sockets.