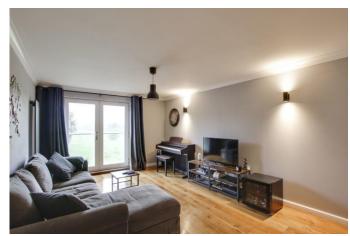

#### LIVING / DINING AREA

24' 8" x 18' 7" (7.52m x 5.66m)

UPVC French doors with Juliet balcony overlooking meadow and river. 2 radiators. TV/Satellite/Telephone point. Wood flooring.