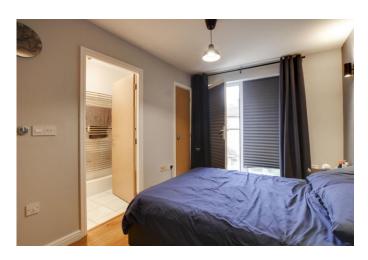

#### **BEDROOM ONE**

12' 10" x 8' 5" (3.91m x 2.57m)

UPVC French doors with Juliet balcony overlooking meadow. Built in wardrobes. Cupboard housing gas combi boiler. TV/Satellite/Telephone point. Wood flooring.

#### **ENSUITE**

Three piece white suite comprising low level WC, pedestal wash hand basin and fitted shower unit. Tiled splash backs. Heated towel rail. Extractor fan. Shaver socket.