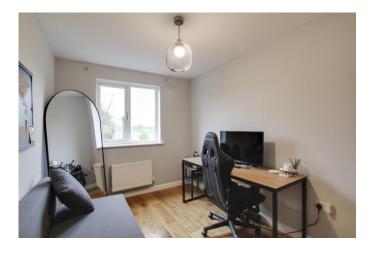

#### **BEDROOM ONE**

12' 10" x 8' 5" (3.91m x 2.57m)

UPVC French doors with Juliet balcony overlooking meadow. Built in wardrobes. Cupboard housing gas combi boiler. TV/Satellite/Telephone point. Wood flooring.

# BEDROOM TWO

12' 10" x 8' 0" (3.91m x 2.44m)

UPVC window to rear. Built in wardrobes.

TV/Satellite/Telephone point. Radiator. Wood flooring.