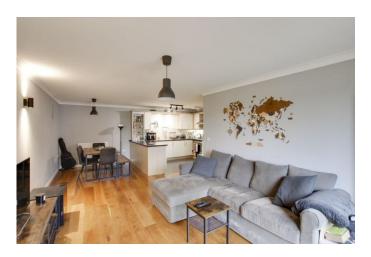

#### LIVING / DINING AREA

24' 8" x 18' 7" (7.52m x 5.66m)

UPVC French doors with Juliet balcony overlooking meadow and river. 2 radiators. TV/Satellite/Telephone point. Wood flooring.

#### KITCHEN AREA

Fitted kitchen comprising work surfaces with drawers and cupboards under. Wall mounted cupboards. One and a half bowl sink with mixer tap and tiled splash backs. Built in Siemens electric oven and four ring hob with extractor fan over. Built in fridge/freezer, washing machine, dishwasher and microwave.