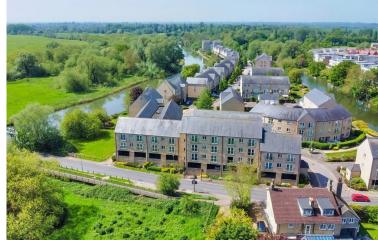

# **Full Description**

This spacious two double bedroom first floor apartment overlooks the River Great Ouse and surrounding meadow. The property benefits from being just over a mile to St Neots Railway Station and Town Centre. Well maintained, sought after development. The accommodation comprises entrance hall, open plan lounge / diner / kitchen, two double bedrooms both with built in wardrobes, en-suite to master and main bathroom. Gas radiator heating. Fitted kitchen appliances including oven/hob, washing machine, dishwasher, fridge/freezer and microwave. Allocated under croft parking space. Viewing highly recommended!

# OUTSIDE

Under croft allocated parking space. Maintained communal gardens.