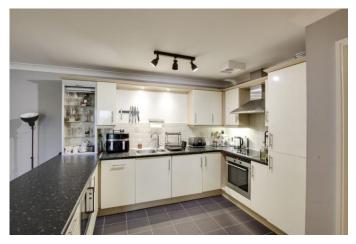

#### KITCHEN AREA

Fitted kitchen comprising work surfaces with drawers and cupboards under. Wall mounted cupboards. One and a half bowl sink with mixer tap and tiled splash backs. Built in Siemens electric oven and four ring hob with extractor fan over. Built in fridge/freezer, washing machine, dishwasher and microwave.