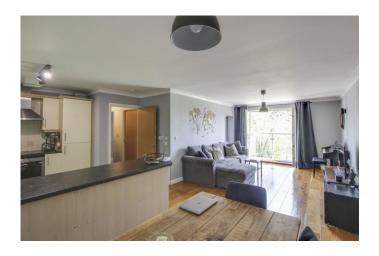

#### LIVING / DINING AREA

24' 8" x 18' 7" (7.52m x 5.66m)

UPVC French doors with Juliet balcony overlooking meadow and river. 2 radiators. TV/Satellite/Telephone point. Wood flooring.

#### KITCHEN AREA

Fitted kitchen comprising work surfaces with drawers and cupboards under. Wall mounted cupboards. One and a half bowl sink with mixer tap and tiled splash backs. Built in Siemens electric oven and four ring hob with extractor fan over. Built in fridge/freezer, washing machine, dishwasher and microwave.