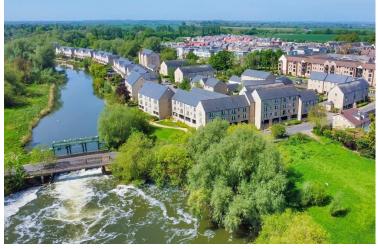

# **Full Description**

This spacious two double bedroom first floor apartment overlooks the River Great Ouse and surrounding meadow. The property benefits from being just over a mile to St Neots Railway Station and Town Centre. Well maintained, sought after development. The accommodation comprises entrance hall, open plan lounge / diner / kitchen, two double bedrooms both with built in wardrobes, en-suite to master and main bathroom. Gas radiator heating. Fitted kitchen appliances including oven/hob, washing machine, dishwasher, fridge/freezer and microwave. Allocated under croft parking space. Viewing highly recommended!

# OUTSIDE

Under croft allocated parking space. Maintained communal gardens.