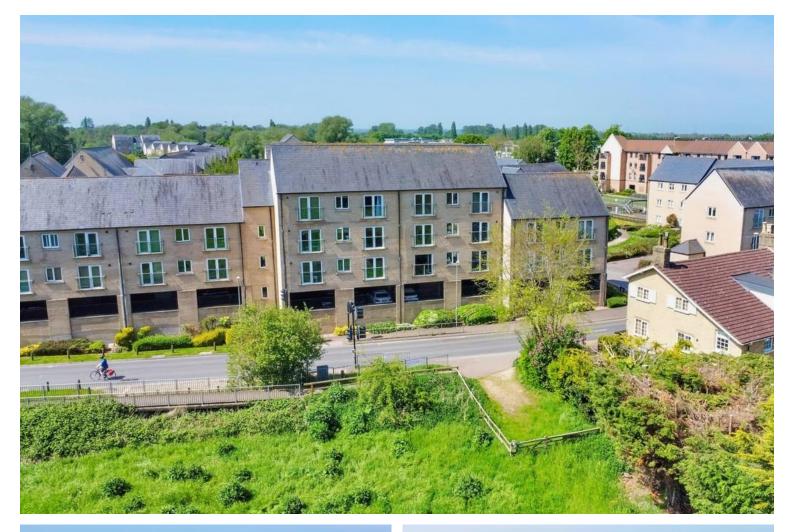

# 3 Skipper Way, Little Paxton, St. Neots, PE19 6LT

- FIRST FLOOR APARTMENT
- TWO DOUBLE BEDROOMS
- VIEWS OVER MEADOW
- EN-SUITE TO MASTER
- MILE AND HALF TO TRAIN STATION / TOWN CENTRE
- UNDER CROFT PARKING SPACE

# **Full Description**

This spacious two double bedroom first floor apartment overlooks the River Great Ouse and surrounding meadow. The property benefits from being just over a mile to St Neots Railway Station and Town Centre. Well maintained, sought after development. The accommodation comprises entrance hall, open plan lounge / diner / kitchen, two double bedrooms both with built in wardrobes, en-suite to master and main bathroom. Gas radiator heating. Fitted kitchen appliances including oven/hob, washing machine, dishwasher, fridge/freezer and microwave. Allocated under croft parking space. Viewing highly recommended!

# OUTSIDE

Under croft allocated parking space. Maintained communal gardens.