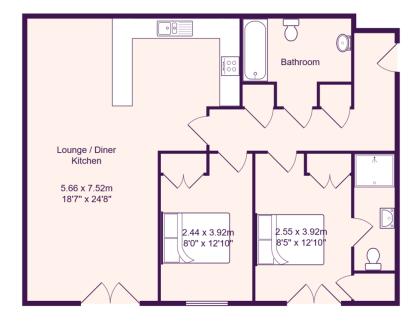

# LEASEHOLD INFORMATION

The lease is 999 Years from 1st January 2002

The annual service charge is £2,492.47 and is reviewed annually.

The ground rent is £150 PA and is reviewed every 25 years.

Total Area: 73.2 m<sup>2</sup> ... 788 ft<sup>2</sup>