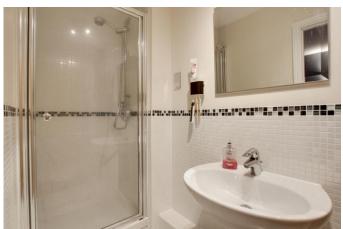

#### **ENSUITE**

Three piece white suite comprising low level WC, pedestal wash hand basin and fitted shower unit. Tiled splash backs. Heated towel rail. Extractor fan. Shaver socket.