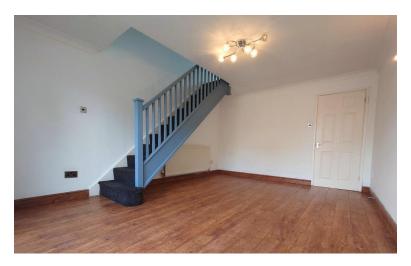

## LOUNGE

15' 10" x 11' 9" (4.83m x 3.58m) French doors to the rear garden. Laminate flooring, radiator. Coving to the ceiling. Stairs to the first floor.