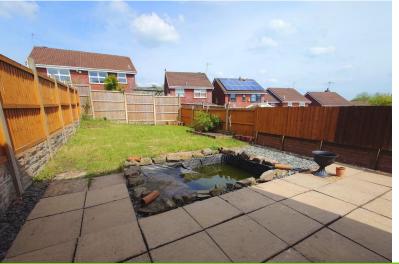

- SEMI DETACHED HOUSE
- WITHIN A POPULAR LOCATION
- NO CHAIN, RECENT DECOR
- LANDSCAPED GARDENS

# **Brights Avenue** Kidsgrove, ST7 4XX

• HALL, KITCHEN, LOUNGE TO THE REAR

£149,995

- TWO BEDROOMS, BATHROOM
- UPVC D/G, GAS C/H
- CONVENIENT LOCATION









## **Property Description**

#### INTRO

Shaw's & Co are delighted to offer for sale a well presented two bedroom semi detached house within this popular cull de sac location with NO CHAIN, recent decor, and comprising; entrance porch, hallway, kitchen, spacious lounge, two bedrooms, a first floor bathroom. UPVC double glazing & gas central heating. A driveway provides parking spaces, a front garden, a good sized rear garden. The property is located within a easy access to all amenities and road/rail links yet with Birchenwood Country Park close by. Viewing essential without further delay!

### DIRECTIONS

Please follow Sat Nav with postcode ST7 4XX proceed in to the cul de sac and the property can be found on the right hand side, as identified by our for sale sign.

## ENTRANCE PO