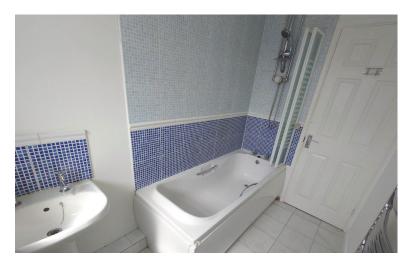

## BATHROOM

8' 1" x 4' 11" (2.46m x 1.5m) Window to the front elevation. Suite comprising: panelled bath with shower over, low level W.C, wash hand basin. Splash back tiling to the wall and tiled floor. Chrome radiator. Spot lights to the ceiling.