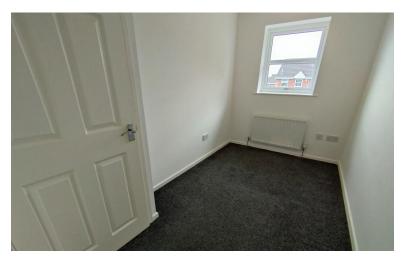

## BEDROOM ONE

11' 8" x 10' 9 max" (3.56m x 3.28m) Window to the rear elevation. Laminate flooring, radiator.

## BEDROO M TWO

11' x 6' 5" (3.35m x 1.96m) Window to the front elevation. Radiator.