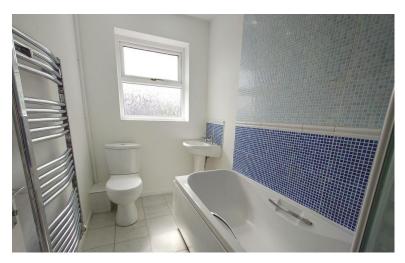

## BATHROOM

8' 1" x 4' 11" (2.46m x 1.5m) Window to the front elevation. Suite comprising: panelled bath with shower over, low level W.C, wash hand basin. Splash back tiling to the wall and tiled floor. Chrome radiator. Spot lights to the ceiling.