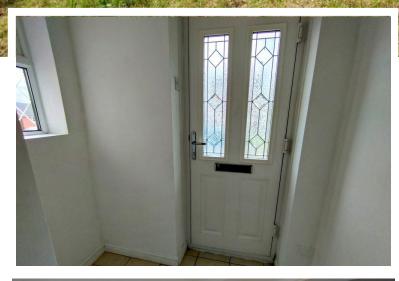

## ENTRANCE PORCH

Entered through a UPVC door. Window to the side elevation. Tiled floor.