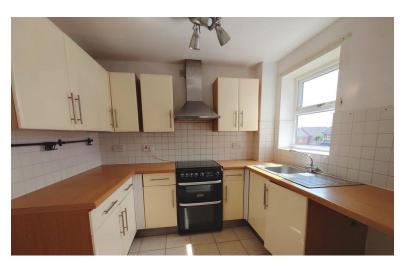

## KITCHEN

8' 6" x 7' 8" (2.59m x 2.34m)

Window to the front elevation. A range of wall and base units, single drainer sink unit, worksurface. Cooker space. Tiled floor, radiator.