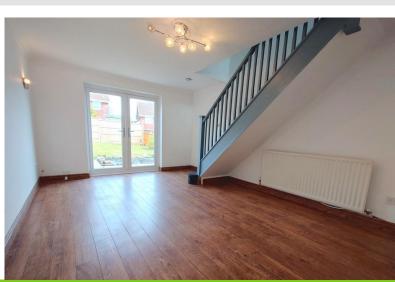

## LOUNGE

15' 10" x 11' 9" (4.83m x 3.58m) French doors to the rear garden. Laminate flooring, radiator. Coving to the ceiling. Stairs to the first floor.