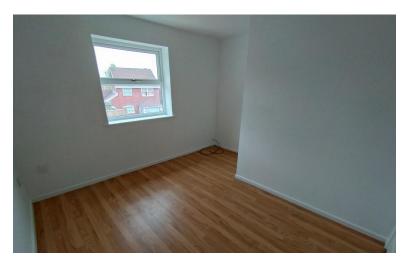

## BEDROOM ONE

11' 8" x 10' 9 max" (3.56m x 3.28m) Window to the rear elevation. Laminate flooring, radiator.

## BEDROO M TWO

11' x 6' 5" (3.35m x 1.96m) Window to the front elevation. Radiator.