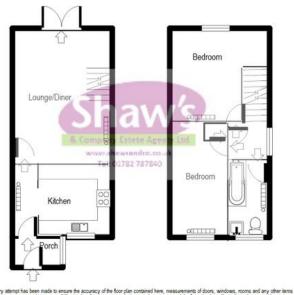

## ENTRANCE PORCH

Entered through a UPVC door. Window to the side elevation. Tiled floor.

## ENTRANCE HALL

Tiled floor, radiator. Arch to:

## KITCHEN

8' 6" x 7' 8" (2.59m x 2.34m)

Window to the front elevation. A range of wall and base units, single drainer sink unit, worksurface. Cooker space. Tiled floor, radiator.

## LOUNGE

15' 10" x 11' 9" (4.83m x 3.58m) French doors to the rear garden. Laminate flooring, radiator. Coving to the ceiling. Stairs to the first floor.

## FIRST FLOOR LANDING

Access to the loft with the combi boiler located in the loft space, store cupboard. Coving to the ceiling. Doors to:

## BEDROOM ONE

11' 8" x 10' 9 max" (3.56m x 3.28m) Window to the rear elevation. Laminate flooring, radiator.

## BEDROO M TWO

11' x 6' 5" (3.35m x 1.96m) Window to the front elevation. Radiator.

## BATHROOM

8' 1" x 4' 11" (2.46m x 1.5m) Window to the front elevation. Suite comprising: panelled bath with shower over, low level W.C, wash hand basin. Splash back tiling to the wall and tiled floor. Chrome radiator. Spot lights to the ceiling.