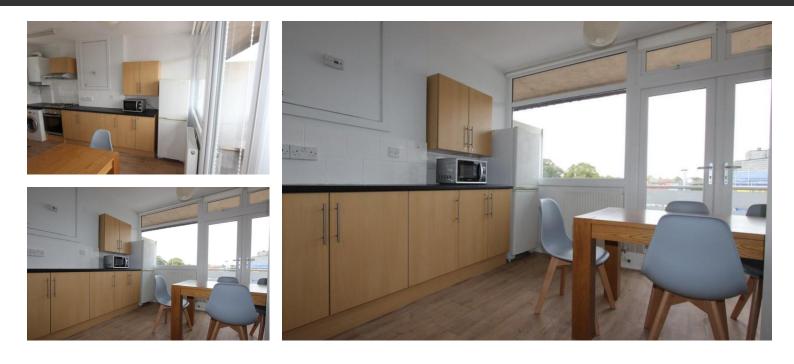

tel: 01462 455434 • email: info@djlettings.co.uk • www.djlettings.co.uk

A spacious room in a shared apartment, located in Hitchin's town centre - just a 10 minute walk from the train station. The room comes furnished, including a bed/mattress, wardrobe, bedside table and additional storage. The apartment has a modern shared bathroom and kitchen, with a balcony overlooking St Mary's Church. All bills are included in the rent - gas, electric, water, high speed internet and regular communal area cleaning. Available 22 May 2024.