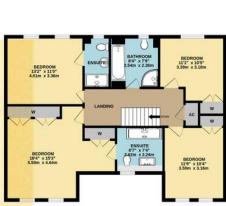

First Floor LANDING 17'1" x 6'3" BEDROOM 18'4" x 15'3" ENSUITE 8'7" x 7'4" BEDROOM 13'2" x 11'0" ENSUITE 4'3" x 7'9" BEDROOM 11'1" x 10'5" BEDROOM 10'4" x 11'9" BATHROOM 8'4" x 7'9"

GAR AGE 17'6" x 16'6"

FIRST FLOOR 903 sg.ft. (83.9 tig.m.) approx.

TOTAL FLOOR AREA : 2333 sq.ft. (216.8 sq.m.) approx.

Whilst every attempt has been made to ensure the accuracy of the floorplan contained here, measurements of doors, whoms and any other items are approximate and no responsibility is taken for any error, omission or mis-statement. This plan is for illustrative purposes only and should be used as such by any prospective purchaser. The services, systems and appliances shown have not been tested and no guarantee as to their operability or efficiency can be given. Made with Metropix 20204