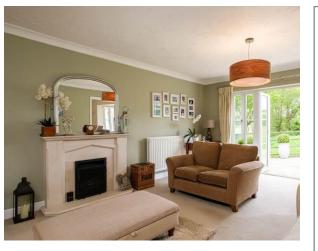

- Beautifully Fitted Kitchen
- Utility Room
- Good Sized Sunny Garden
- Fantastic Location
- Double Garage and Parking

A spacious family home which is beautifully presented, enjoying a fantastic position on the edge of this very sought after development. The layout is perfect for family living and all rooms flow really well from the warm and welcoming reception hall. The light and bright dual aspect sitting room has a fireplace and French doors to the rear garden. The dining room can be accessed via double doors from the sitting room with a bay window taking in the sunny garden. The luxury fitted kitchen has high quality integral appliances and a central island. Leading from here is a further snug sitting room again with direct access to the garden— enabling very flexible living. Leading from a rear lobby is a useful pantry cupboard (previously a shower room – and which could be reverted to such use if required) together with a useful utility/boot room with side access – great for muddy wellies and dogs!