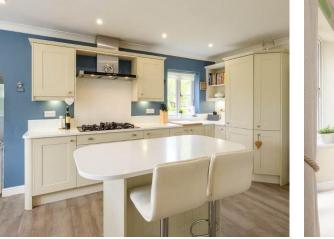

- Beautifully Fitted Kitchen
- Utility Room
- Good Sized Sunny Garden
- Fantastic Location
- Double Garage and Parking

A spacious family home which is beautifully presented, enjoying a fantastic position on the edge of this very sought after development. The layout is perfect for family living and all rooms flow really well from the warm and welcoming reception hall. The light and bright dual aspect sitting room has a fireplace and French doors to the rear garden. The dining room can be accessed via double doors from the sitting room with a bay window taking in the sunny garden. The luxury fitted kitchen has high quality integral appliances and a central island. Leading from here is a further snug sitting room again with direct access to the garden— enabling very flexible living. Leading from a rear lobby is a useful pantry cupboard (previously a shower room – and which could be reverted to such use if required) together with a useful utility/boot room with side access – great for muddy wellies and dogs!