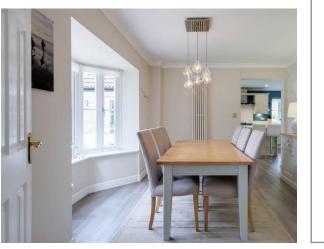

- Beautifully Fitted Kitchen
- Utility Room
- Good Sized Sunny Garden
- Fantastic Location
- Double Garage and Parking

A spacious family home which is beautifully presented, enjoying a fantastic position on the edge of this very sought after development. The layout is perfect for family living and all rooms flow really well from the warm and welcoming reception hall. The light and bright dual aspect sitting room has a fireplace and French doors to the rear garden. The dining room can be accessed via double doors from the sitting room with a bay window taking in the sunny garden. The luxury fitted kitchen has high quality integral appliances and a central island. Leading from here is a further snug sitting room again with direct access to the garden— enabling very flexible living. Leading from a rear lobby is a useful pantry cupboard (previously a shower room – and which could be reverted to such use if required) together with a useful utility/boot room with side access – great for muddy wellies and dogs!