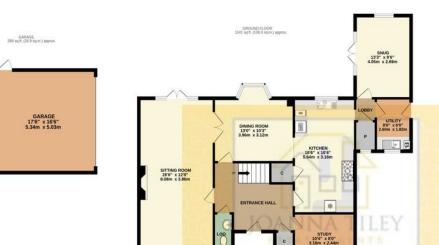

## **ROOM DIMENSIONS**

Ground Floor ENTRANCE HALL 13'6" x 11'2" SITTING ROOM 12'8" x 26'6" DINING ROOM 13.0" x 10'3" STUDY 10'4" x 8'0" KITCHEN 10'4" x 18'6" SNUG 9'6" x 13'3" UTILITY ROOM 6'0" x 8'6" LOO 3'0" x 5'9"

First Floor LANDING 17'1" x 6'3" BEDROOM 18'4" x 15'3" ENSUITE 8'7" x 7'4" BEDROOM 13'2" x 11'0" ENSUITE 4'3" x 7'9" BEDROOM 11'1" x 10'5" BEDROOM 10'4" x 11'9" BATHROOM 8'4" x 7'9"

GAR AGE 17'6" x 16'6"

FIRST FLOOR 903 sg.ft. (83.9 tig.m.) approx.

TOTAL FLOOR AREA : 2333 sq.ft. (216.8 sq.m.) approx.

Whilst every attempt has been made to ensure the accuracy of the floorplan contained here, measurements of doors, whoms and any other items are approximate and no responsibility is taken for any error, omission or mis-statement. This plan is for illustrative purposes only and should be used as such by any prospective purchaser. The services, systems and appliances shown have not been tested and no guarantee as to their operability or efficiency can be given. Made with Metropix 20204