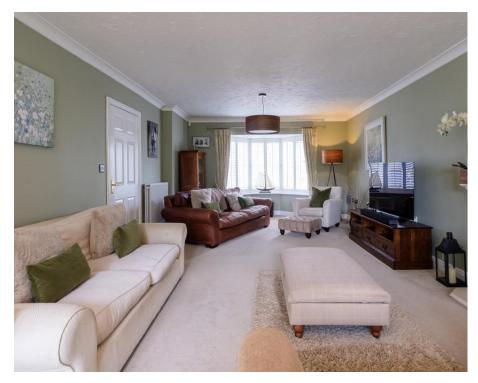

- Beautifully Fitted Kitchen
- Utility Room
- Good Sized Sunny Garden
- Fantastic Location
- Double Garage and Parking

A spacious family home which is beautifully presented, enjoying a fantastic position on the edge of this very sought after development. The layout is perfect for family living and all rooms flow really well from the warm and welcoming reception hall. The light and bright dual aspect sitting room has a fireplace and French doors to the rear garden. The dining room can be accessed via double doors from the sitting room with a bay window taking in the sunny garden. The luxury fitted kitchen has high quality integral appliances and a central island. Leading from here is a further snug sitting room again with direct access to the garden— enabling very flexible living. Leading from a rear lobby is a useful pantry cupboard (previously a shower room – and which could be reverted to such use if required) together with a useful utility/boot room with side access – great for muddy wellies and dogs!