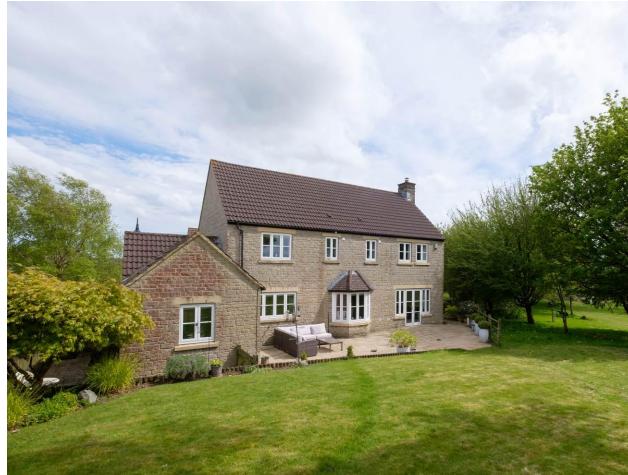

## 14 Moorlay Crescent, Winford, Bristol, BS40 8DB

- Large Detached Family Home Cira
  2300sq ft
- Four Reception Rooms
- Principal Bedroom with Dressing Area and Ensuite
- Three Further Double Bedrooms

There is a lawn to the front of the house with side access to the large and sunny rear garden with mature planting and borders and loads of space for the kids to play, al-fresco entertaining or a sun-downer with friends and family. Add in parking for several vehicles and a double garage- this home really does have it all! Do give us a call - we can't wait to show you around!