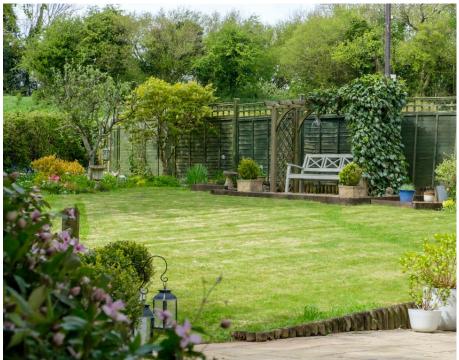

There is a lawn to the front of the house with side access to the large and sunny rear garden with mature planting and borders and loads of space for the kids to play, al-fresco entertaining or a sun-downer with friends and family. Add in parking for several vehicles and a double garage- this home really does have it all! Do give us a call - we can't wait to show you around!