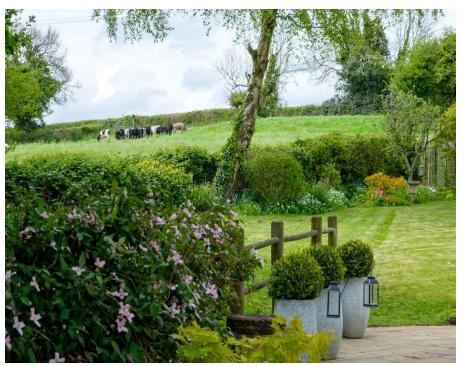

There is a lawn to the front of the house with side access to the large and sunny rear garden with mature planting and borders and loads of space for the kids to play, al-fresco entertaining or a sun-downer with friends and family. Add in parking for several vehicles and a double garage- this home really does have it all! Do give us a call - we can't wait to show you around!