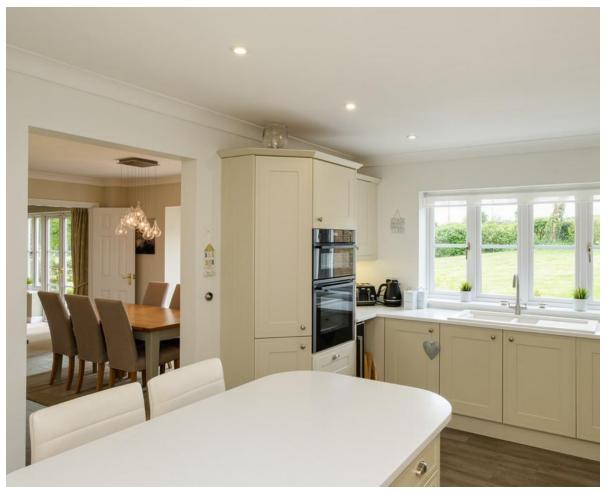

- Beautifully Fitted Kitchen
- Utility Room
- Good Sized Sunny Garden
- Fantastic Location
- Double Garage and Parking

A spacious family home which is beautifully presented, enjoying a fantastic position on the edge of this very sought after development. The layout is perfect for family living and all rooms flow really well from the warm and welcoming reception hall. The light and bright dual aspect sitting room has a fireplace and French doors to the rear garden. The dining room can be accessed via double doors from the sitting room with a bay window taking in the sunny garden. The luxury fitted kitchen has high quality integral appliances and a central island. Leading from here is a further snug sitting room again with direct access to the garden— enabling very flexible living. Leading from a rear lobby is a useful pantry cupboard (previously a shower room – and which could be reverted to such use if required) together with a useful utility/boot room with side access – great for muddy wellies and dogs!