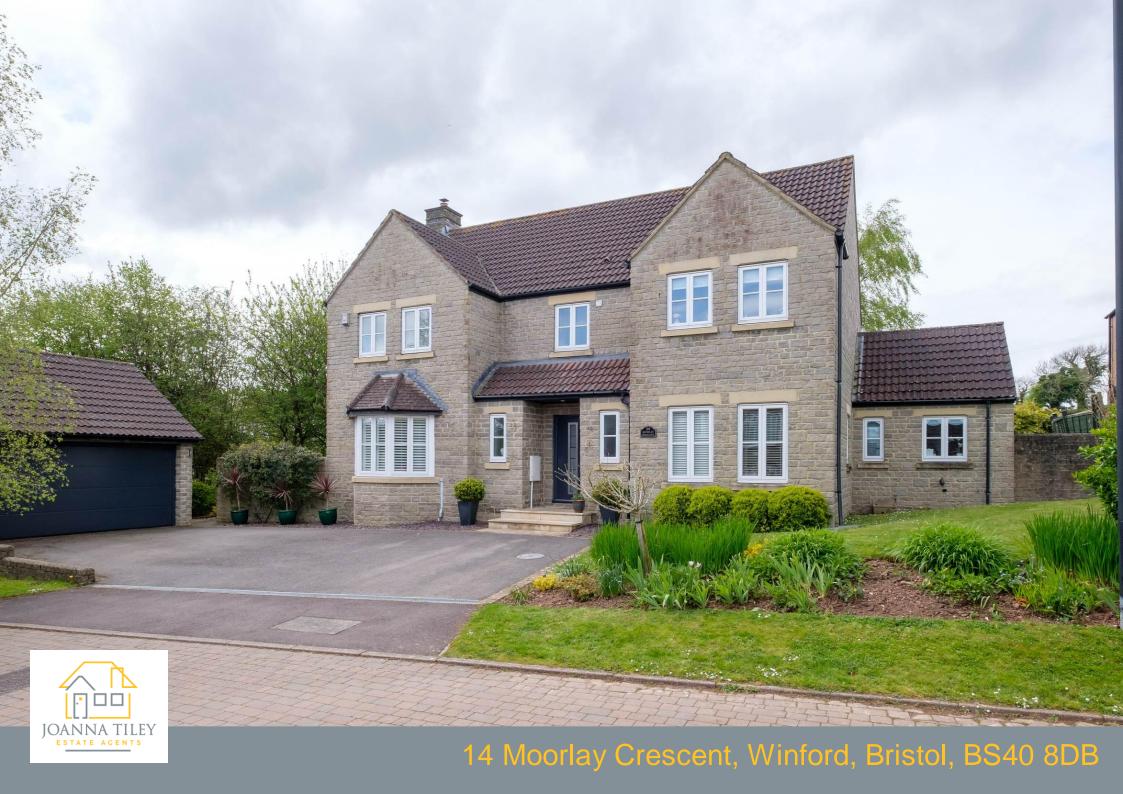

## 14 Moorlay Crescent, Winford, Bristol, BS40 8DB

- Large Detached Family Home Cira
  2300sq ft
- Four Reception Rooms
- Principal Bedroom with Dressing Area and Ensuite
- Three Further Double Bedrooms

- Beautifully Fitted Kitchen
- Utility Room
- Good Sized Sunny Garden
- Fantastic Location
- Double Garage and Parking

A spacious family home which is beautifully presented, enjoying a fantastic position on the edge of this very sought after development. The layout is perfect for family living and all rooms flow really well from the warm and welcoming reception hall. The light and bright dual aspect sitting room has a fireplace and French doors to the rear garden. The dining room can be accessed via double doors from the sitting room with a bay window taking in the sunny garden. The luxury fitted kitchen has high quality integral appliances and a central island. Leading from here is a further snug sitting room again with direct access to the garden— enabling very flexible living. Leading from a rear lobby is a useful pantry cupboard (previously a shower room – and which could be reverted to such use if required) together with a useful utility/boot room with side access – great for muddy wellies and dogs!