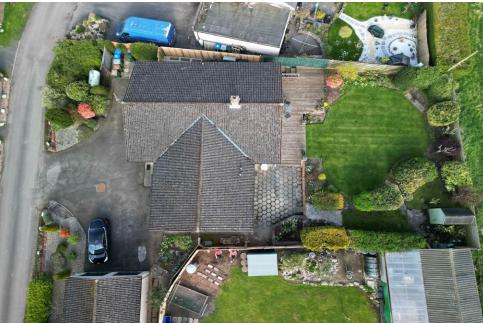

To the front parking is available for multiple vehicles and there is a double garage with power and lighting. There is a private rear garden with timber fencing to the borders.

There is a large decking and patio area ideal for the summer months, mature shrubbery throughout and a lawn. LPG gas and double glazing.

# About the Area

The property is situated in a quiet hamlet of Wolfhill and would be ideal for the commuter with direct access towards Perth and the larger cities. On a bus route between Perth and Blairgowrie servicing Perth Academy during school terms.