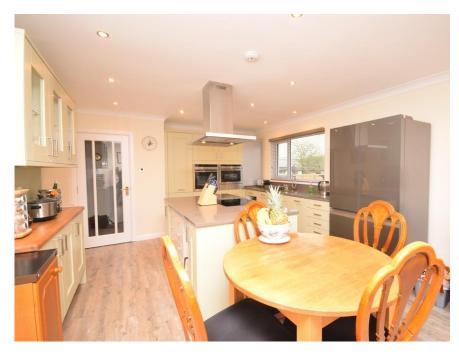

## Property Summary

Next Home are delighted to bring to the market this immaculately presented 4 bedroom detached bungalow situated in the quiet and sought after village of Wolfhill.

The property has been finished to a high standard and offers spacious accommodation set over 1 level comprising: Vestibule, entrance hall with storage and access to the attic, spacious lounge with space for a variety of free-standing furniture, open fire place and patio doors that give access to the rear garden, open plan kitchen/dining room with a modern fully fitted kitchen with granite worktops and Neff appliance throughout, 4 large double bedrooms, bathroom, shower room and a utility room.

#### Property Room sizes

**VETIBULE** 

**ENTRANCE HALL** 

LOUNGE

19'0" x 16'0" (5.8m x 4.9m)

KITCHEN/DINER

19'0" x 12'9" (5.8m x 3.9m)

UTILITY ROOM