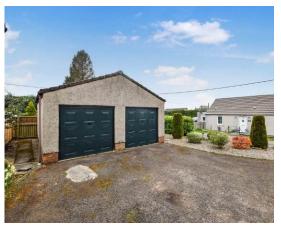

To the front parking is available for multiple vehicles and there is a double garage with power and lighting. There is a private rear garden with timber fencing to the borders.

There is a large decking and patio area ideal for the summer months, mature shrubbery throughout and a lawn. LPG gas and double glazing.

### Key property features

- 4 double bedrooms
- ✓ Ideal family home
- **♥** Quiet location
- **♥** Double garage
- **У** Immaculately presented
- **У** Private garden
- ✓ Modern kitchen
- **♥** Good storage
- **У** LPG Gas
- **৺** Bungalow