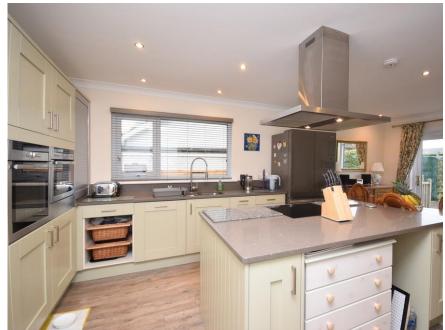

## Property Summary

Next Home are delighted to bring to the market this immaculately presented 4 bedroom detached bungalow situated in the quiet and sought after village of Wolfhill.

The property has been finished to a high standard and offers spacious accommodation set over 1 level comprising: Vestibule, entrance hall with storage and access to the attic, spacious lounge with space for a variety of free-standing furniture, open fire place and patio doors that give access to the rear garden, open plan kitchen/dining room with a modern fully fitted kitchen with granite worktops and Neff appliance throughout, 4 large double bedrooms, bathroom, shower room and a utility room.

#### Property Room sizes

**VETIBULE** 

**ENTRANCE HALL** 

LOUNGE

19'0" x 16'0" (5.8m x 4.9m)

KITCHEN/DINER

19'0" x 12'9" (5.8m x 3.9m)

UTILITY ROOM