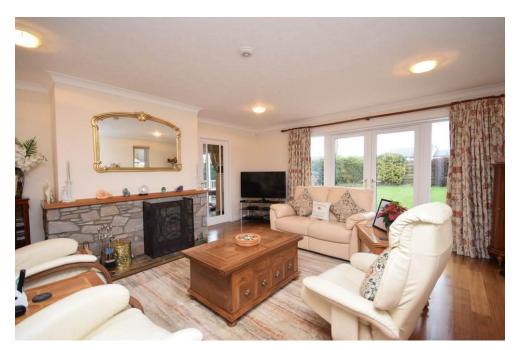

## Property Summary

Next Home are delighted to bring to the market this immaculately presented 4 bedroom detached bungalow situated in the quiet and sought after village of Wolfhill.

The property has been finished to a high standard and offers spacious accommodation set over 1 level comprising: Vestibule, entrance hall with storage and access to the attic, spacious lounge with space for a variety of free-standing furniture, open fire place and patio doors that give access to the rear garden, open plan kitchen/dining room with a modern fully fitted kitchen with granite worktops and Neff appliance throughout, 4 large double bedrooms, bathroom, shower room and a utility room.

### Key property features

- 4 double bedrooms
- ✓ Ideal family home
- **♥** Quiet location
- **♥** Double garage
- **У** Immaculately presented
- **У** Private garden
- ✓ Modern kitchen
- **♥** Good storage
- **У** LPG Gas
- **৺** Bungalow