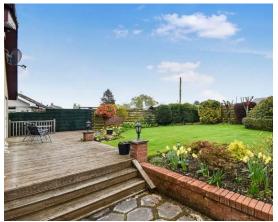

To the front parking is available for multiple vehicles and there is a double garage with power and lighting. There is a private rear garden with timber fencing to the borders.

There is a large decking and patio area ideal for the summer months, mature shrubbery throughout and a lawn. LPG gas and double glazing.