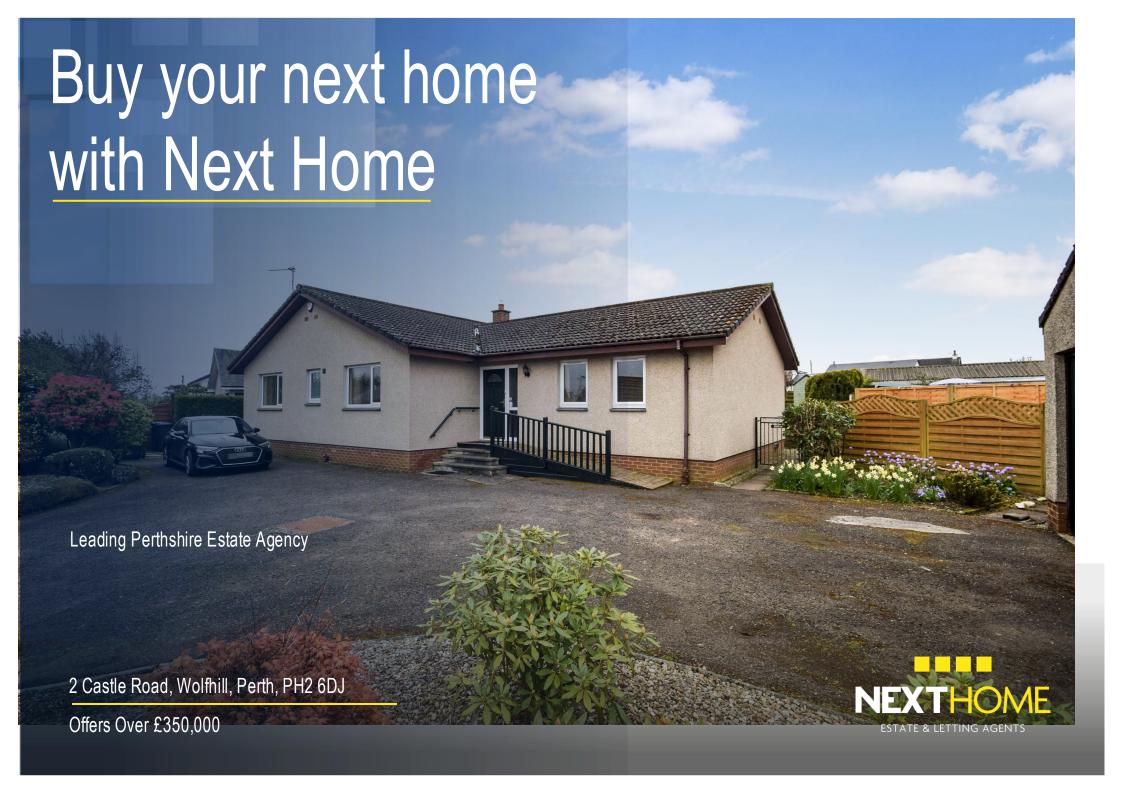

## Property Summary

Next Home are delighted to bring to the market this immaculately presented 4 bedroom detached bungalow situated in the quiet and sought after village of Wolfhill.

The property has been finished to a high standard and offers spacious accommodation set over 1 level comprising: Vestibule, entrance hall with storage and access to the attic, spacious lounge with space for a variety of free-standing furniture, open fire place and patio doors that give access to the rear garden, open plan kitchen/dining room with a modern fully fitted kitchen with granite worktops and Neff appliance throughout, 4 large double bedrooms, bathroom, shower room and a utility room.

To the front parking is available for multiple vehicles and there is a double garage with power and lighting. There is a private rear garden with timber fencing to the borders.

There is a large decking and patio area ideal for the summer months, mature shrubbery throughout and a lawn. LPG gas and double glazing.

### Key property features

- 4 double bedrooms
- ✓ Ideal family home
- **♥** Quiet location
- **♥** Double garage
- **У** Immaculately presented
- **У** Private garden
- ✓ Modern kitchen
- **♥** Good storage
- **У** LPG Gas
- **৺** Bungalow