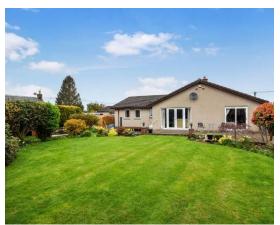

To the front parking is available for multiple vehicles and there is a double garage with power and lighting. There is a private rear garden with timber fencing to the borders.

There is a large decking and patio area ideal for the summer months, mature shrubbery throughout and a lawn. LPG gas and double glazing.