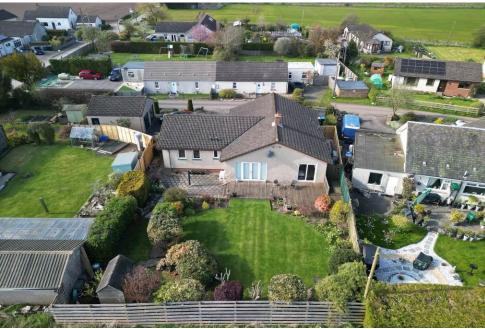

To the front parking is available for multiple vehicles and there is a double garage with power and lighting. There is a private rear garden with timber fencing to the borders.

There is a large decking and patio area ideal for the summer months, mature shrubbery throughout and a lawn. LPG gas and double glazing.

# About the Area

The property is situated in a quiet hamlet of Wolfhill and would be ideal for the commuter with direct access towards Perth and the larger cities. On a bus route between Perth and Blairgowrie servicing Perth Academy during school terms.