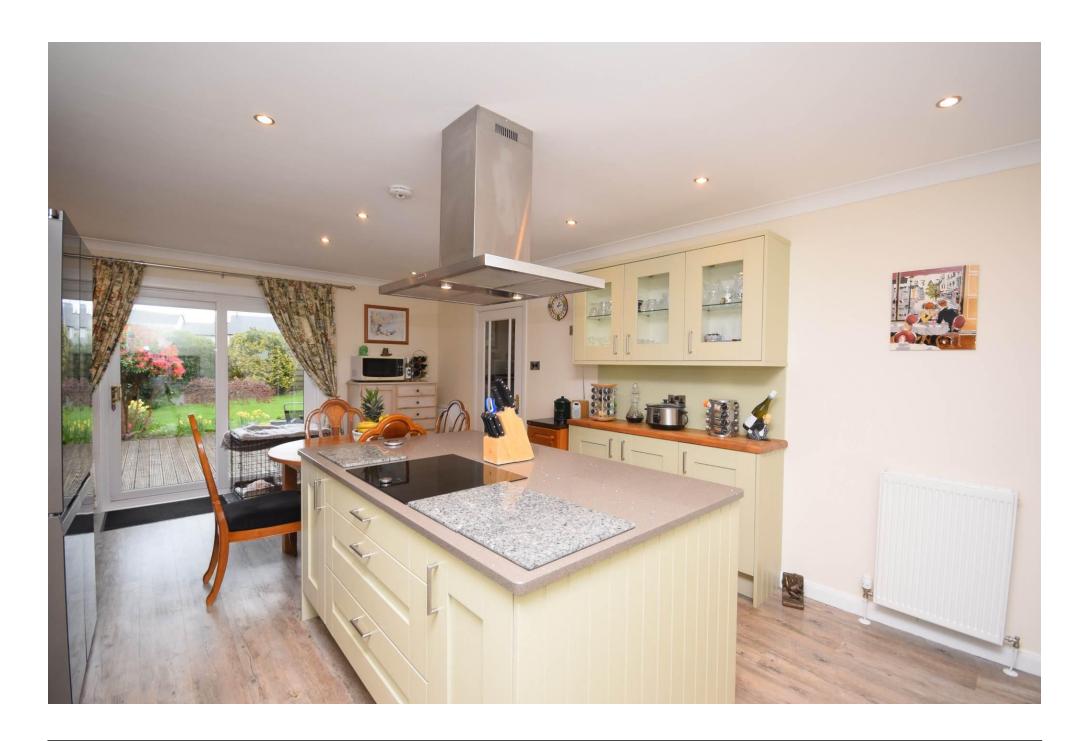

## Property Summary

Next Home are delighted to bring to the market this immaculately presented 4 bedroom detached bungalow situated in the quiet and sought after village of Wolfhill.

The property has been finished to a high standard and offers spacious accommodation set over 1 level comprising: Vestibule, entrance hall with storage and access to the attic, spacious lounge with space for a variety of free-standing furniture, open fire place and patio doors that give access to the rear garden, open plan kitchen/dining room with a modern fully fitted kitchen with granite worktops and Neff appliance throughout, 4 large double bedrooms, bathroom, shower room and a utility room.

#### Property Room sizes

**VETIBULE** 

**ENTRANCE HALL** 

LOUNGE

19'0" x 16'0" (5.8m x 4.9m)

KITCHEN/DINER

19'0" x 12'9" (5.8m x 3.9m)

UTILITY ROOM