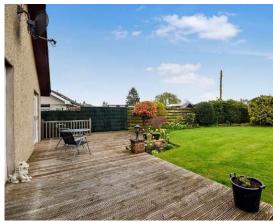

To the front parking is available for multiple vehicles and there is a double garage with power and lighting. There is a private rear garden with timber fencing to the borders.

There is a large decking and patio area ideal for the summer months, mature shrubbery throughout and a lawn. LPG gas and double glazing.