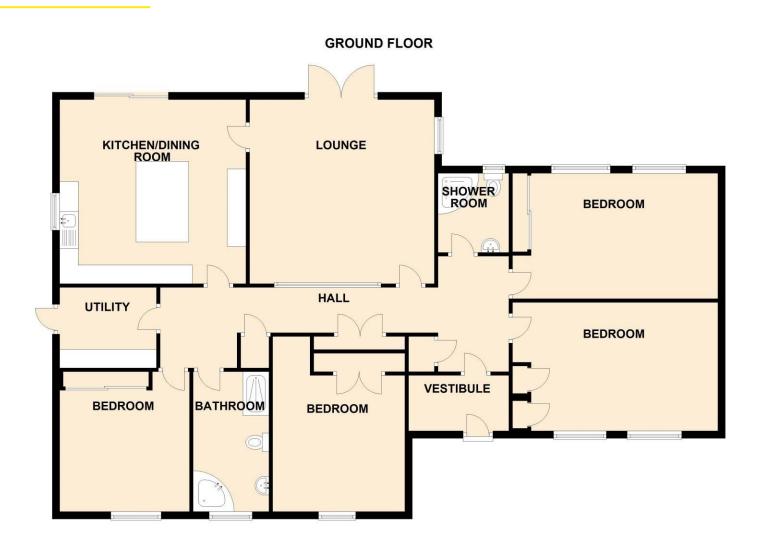

### Floorplans

#### Property Room sizes

**VETIBULE** 

**ENTRANCE HALL** 

LOUNGE

19'0" x 16'0" (5.8m x 4.9m)

KITCHEN/DINER

19'0" x 12'9" (5.8m x 3.9m)

UTILITY ROOM

8' 6" x 5' 5" (2.59m x 1.65m)

**BEDROOM** 

12'9" x 12'5" (3.9m x 3.8m)

BEDROOM

12'9" x 11'1" (3.9m x 3.4m)

**BEDROOM** 

12' 1" x 9' 6" (3.7m x 2.9m)

**BEDROOM** 

11'9" x 10'5" (3.6m x 3.2m)

SHOWER ROOM

7' 2" x 5' 6" (2.2m x 1.7m)

BATHROOM

13'5" x 5' 10" (4.1m x 1.8m)

PLEASE NOTE: These particulars whilst believed to be accurate are set out as a general outline only for guidance and do not constitute any part of an offer or contract intending, purchasers should not rely on them as statements or representations of fact, but must satisfy themselves by inspection or otherwise as to their accuracy. No person in this firm's employment has the authority to make or give representation or warranty in respect of the property. All roomsizes are approximate and for general guidance only. They cannot be relied upon for fitting carpets, fumiture etc.