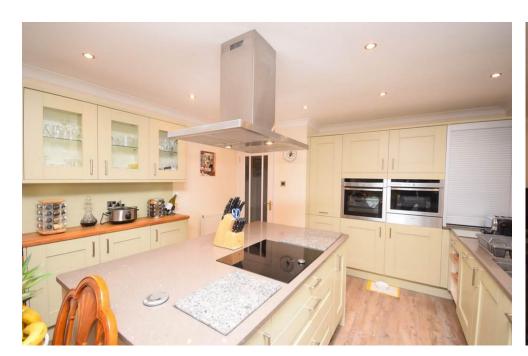

## Property Summary

Next Home are delighted to bring to the market this immaculately presented 4 bedroom detached bungalow situated in the quiet and sought after village of Wolfhill.

The property has been finished to a high standard and offers spacious accommodation set over 1 level comprising: Vestibule, entrance hall with storage and access to the attic, spacious lounge with space for a variety of free-standing furniture, open fire place and patio doors that give access to the rear garden, open plan kitchen/dining room with a modern fully fitted kitchen with granite worktops and Neff appliance throughout, 4 large double bedrooms, bathroom, shower room and a utility room.

### Key property features

- 4 double bedrooms
- ✓ Ideal family home
- **♥** Quiet location
- **♥** Double garage
- **У** Immaculately presented
- **У** Private garden
- ✓ Modern kitchen
- **♥** Good storage
- **У** LPG Gas
- **৺** Bungalow