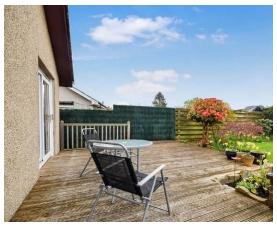

To the front parking is available for multiple vehicles and there is a double garage with power and lighting. There is a private rear garden with timber fencing to the borders.

There is a large decking and patio area ideal for the summer months, mature shrubbery throughout and a lawn. LPG gas and double glazing.