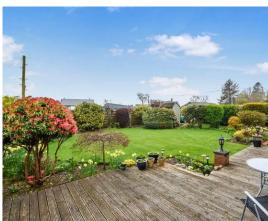

To the front parking is available for multiple vehicles and there is a double garage with power and lighting. There is a private rear garden with timber fencing to the borders.

There is a large decking and patio area ideal for the summer months, mature shrubbery throughout and a lawn. LPG gas and double glazing.