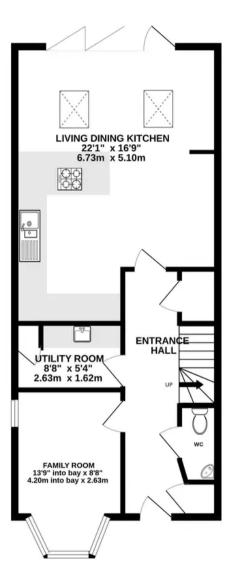

Council Tax band: E

Tenure: Freehold

EPC Energy Efficiency Rating: B

- A stylish four bedroom town house offering almost 1,700ft of accommodation
- Sought-after section of the highly prized Cricketers Green development
- Driveway parking and a garage
- Two bathrooms, a downstairs WC and a utility room
- Modern living accommodation, including a stunning living kitchen/diner
- Stunning principal bedroom suite with dressing room, ensuite, balcony and open views

## TOTAL FLOOR AREA: 1582 sq.ft. (147.0 sq.m.) approx.