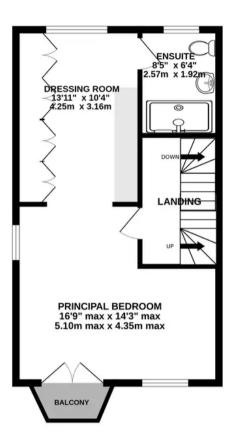

Council Tax band: E

Tenure: Freehold

EPC Energy Efficiency Rating: B

- A stylish four bedroom town house offering almost 1,700ft of accommodation
- Sought-after section of the highly prized Cricketers Green development
- Driveway parking and a garage
- Two bathrooms, a downstairs WC and a utility room
- Modern living accommodation, including a stunning living kitchen/diner
- Stunning principal bedroom suite with dressing room, ensuite, balcony and open views

## TOTAL FLOOR AREA: 1582 sq.ft. (147.0 sq.m.) approx.