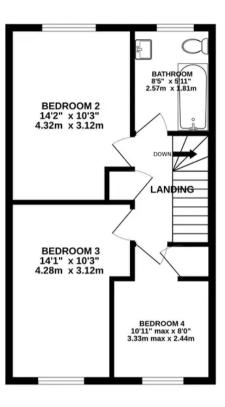

## **6 Dexter Place**

Chelford, Macclesfield

A stunning 4-bed property in Cricketers Green, Chelford. High-quality finish, open plan living, stylish media wall, principle suite with balcony, landscaped garden, driveway, close to train station, amenities.

Council Tax band: E

Tenure: Freehold

EPC Energy Efficiency Rating: B

- A stylish four bedroom town house offering almost 1,700ft of accommodation
- Sought-after section of the highly prized Cricketers Green development
- Driveway parking and a garage
- Two bathrooms, a downstairs WC and a utility room
- Modern living accommodation, including a stunning living kitchen/diner
- Stunning principal bedroom suite with dressing room, ensuite, balcony and open views









## TOTAL FLOOR AREA: 1582 sq.ft. (147.0 sq.m.) approx.



## Stuart Rushton & Company

Stuart Rushton & Co, 35 King Street - WA16 6DW

01565 757000

enquiries@srushton.co.uk

www.srushton.co.uk



We are not authorised to make or give any representations or warranties in relation to the property either here or elsewhere. We assume no responsibility for any statement that may be made in these particulars, and they do not form part of any offer or contract and must not be relied upon as statements or representation of fact. Any areas, measurements or distances are approximate. The text, photographs and plans are for guidance only. Importantly, it should not be assumed that the property has all necessary planning, building regulations or other consents and we have not tested any services, e