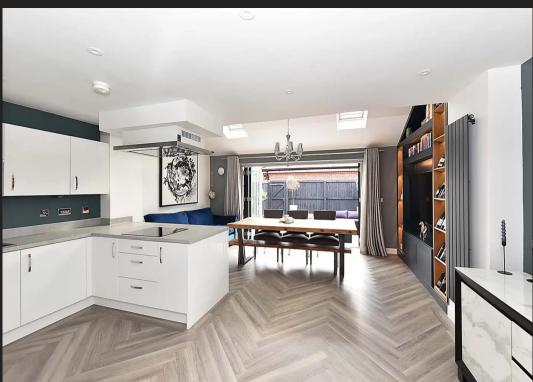

Council Tax band: E

Tenure: Freehold

EPC Energy Efficiency Rating: B

- A stylish four bedroom town house offering almost 1,700ft of accommodation
- Sought-after section of the highly prized Cricketers Green development
- Driveway parking and a garage
- Two bathrooms, a downstairs WC and a utility room
- Modern living accommodation, including a stunning living kitchen/diner
- Stunning principal bedroom suite with dressing room, ensuite, balcony and open views