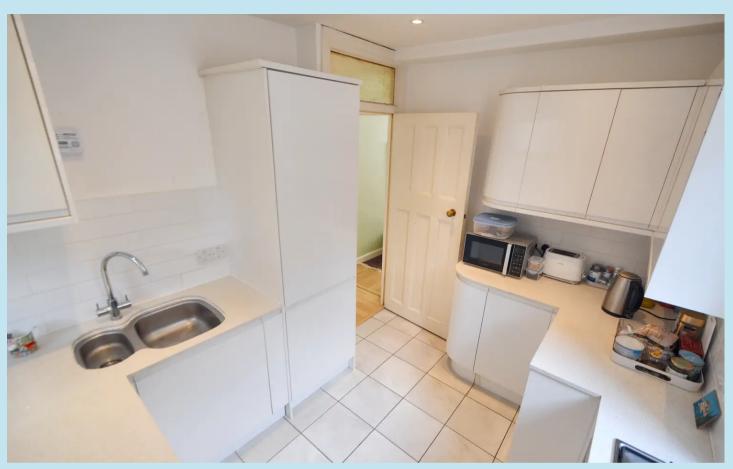

### Kitchen

9' 9" x 7' 1" (2.97m x 2.15m)

Obscure double glazed window to rear and side, stainless steel sink unit with mixer taps inset into granite worktop, built in gas hob and oven with extractor fan above, integrated fridge/freezer, plumbing for washing machine, door leading to outside storage area.