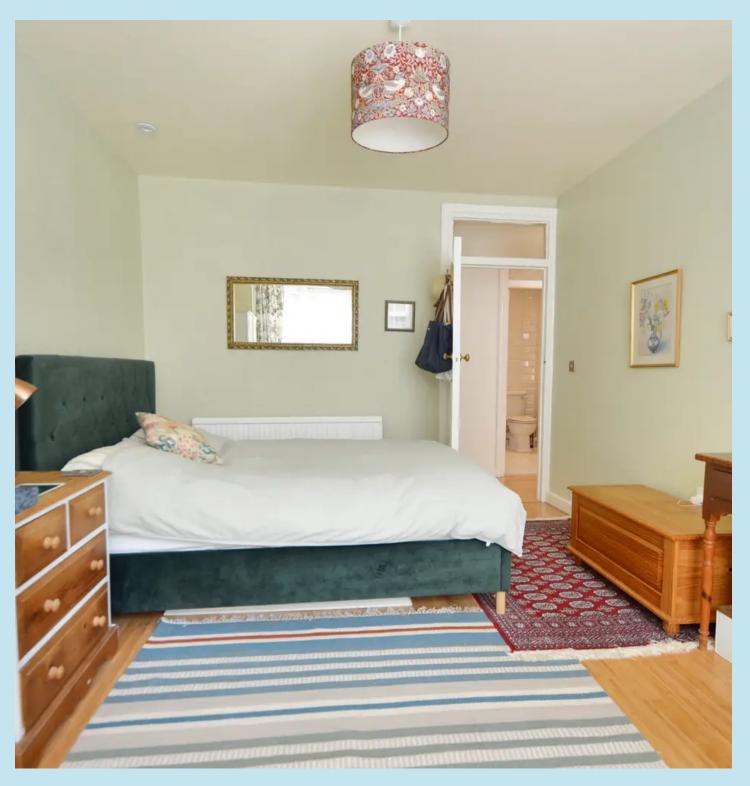

## Master Bedroom

16' 5" x 10' 6" (5.00m x 3.20m)

Double glazed window to rear overlooking the communal gardens, double radiator, smooth plastered ceiling with spotlights, wooden flooring, built in wardrobe.