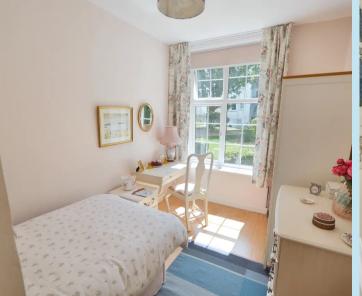

## Bedroom 2

12' 3" x 7' 6" (3.73m x 2.28m)

Double glazed window to rear, wooden flooring, smooth plastered ceiling, radiator.

#### Bedroom 3

9' 9" x 7' 9" (2.97m x 2.36m)

Double glazed window to side, wooden flooring, smooth plastered ceiling, radiator.