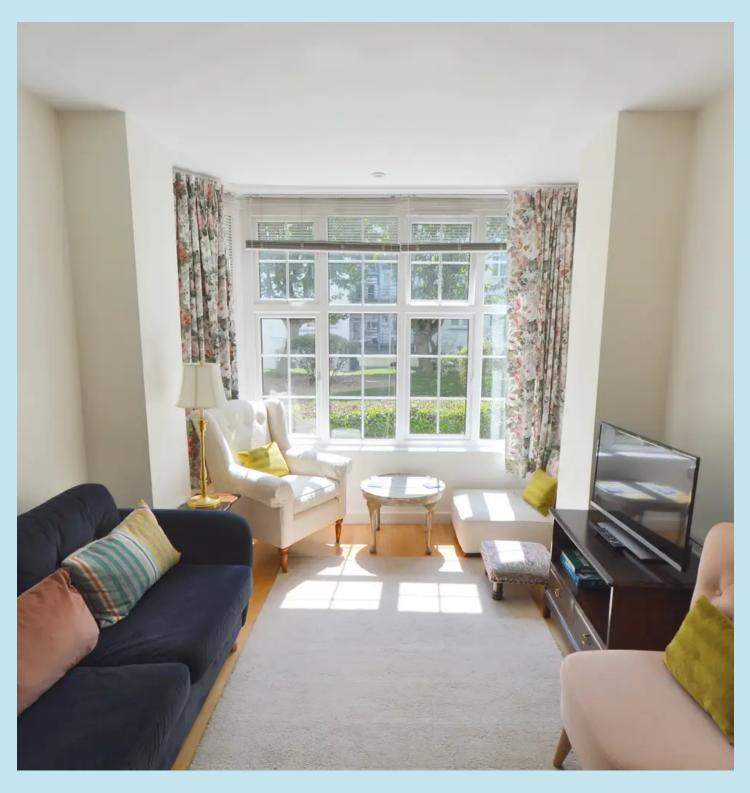

## Lounge

20' 9" x 9' 9" (6.32m x 2.97m)

Double glazed window to rear overlooking the beautiful communal gardens, wooden flooring, radiator, feature fireplace, smooth plastered ceiling with spot lights.