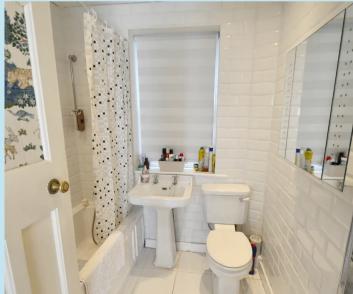

#### **Bathroom**

6' 5" x 6' 4" (1.95m x 1.93m)

Obscure double glazed window to side, panelled bath with mixer taps and shower attachment, low flush wc, pedestal wash hand basin, smooth plastered ceiling with spot lights, chrome heated towel rail.