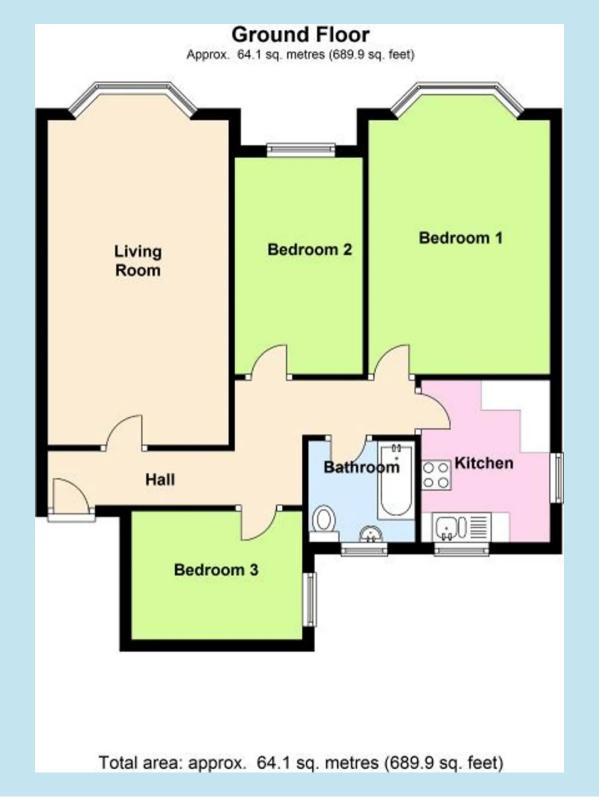

Tenure: Leasehold

EPC Energy Efficiency Rating: D

EPC Environmental Impact Rating: D

- Three bedroom ground floor apartment
- 20' Lounge
- Fitted Kitchen
- Three piece bathroom suite
- Close to promenade
- Permit parking
- Views overlooking communal rear garden
- Conservation area
- Close to station and shops