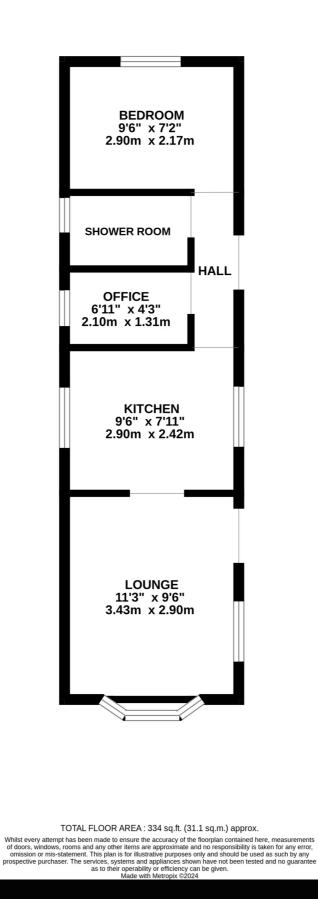

The management company for this site is General Estates.

GROUND FLOOR 334 sq.ft. (31.1 sq.m.) approx.

You can include any text here. The text can be modified upon generating your brochure.

1 Southward House Dibden Purlieu SO45 4PT