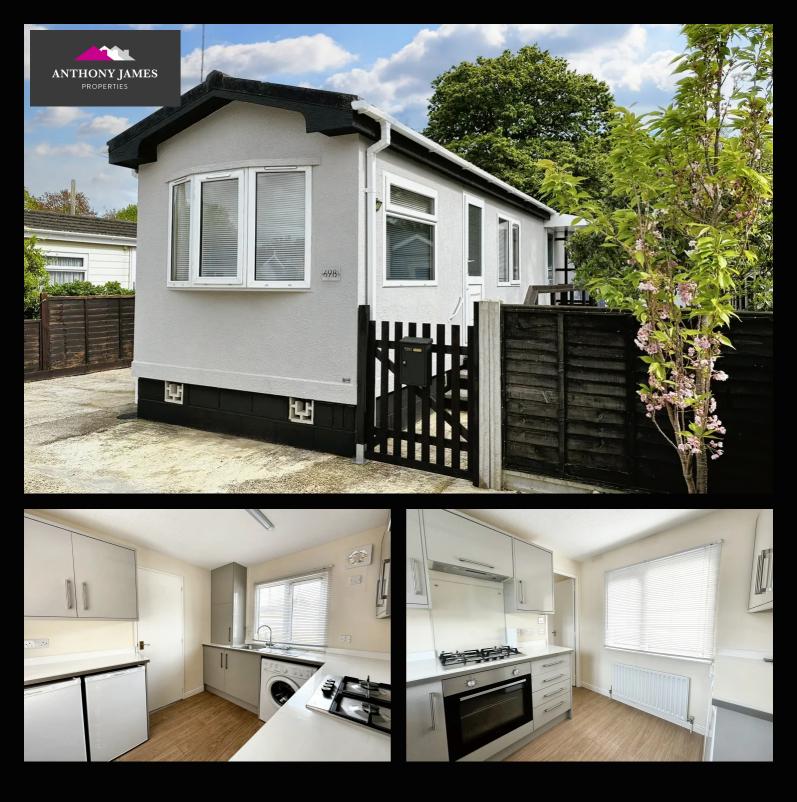

## 69b Drapers Copse, Dibden - SO45 5TR £115,000 Freehold

The property boasts double glazing throughout, providing both comfort and energy efficiency. Situated on a popular site, residents will enjoy a pleasant setting with convenient access to local amenities. The generous driveway parking for two cars is an added convenience, ensuring there's always space for vehicles.

The outdoor space is equally impressive, with a wraparound garden featuring a lawned area to the side and various hard standing areas. A standout feature is the large metal workshop space at the rear, complete with power and lighting - ideal for hobbyists or those needing extra storage space. The driveway parking on hard standing to the front and side offers ample parking solutions for residents and guests alike.

The management company for this site is General Estates.

GROUND FLOOR 334 sq.ft. (31.1 sq.m.) approx.

You can include any text here. The text can be modified upon generating your brochure.

1 Southward House Dibden Purlieu SO45 4PT