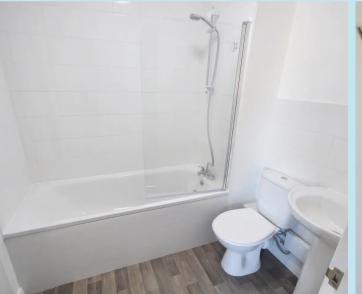

## **Bathroom**

6' 6" x 5' 8" (1.98m x 1.73m)

Panelled bath with mixer taps and shower attachment, low flush wc, wash hand basin, textured ceiling.