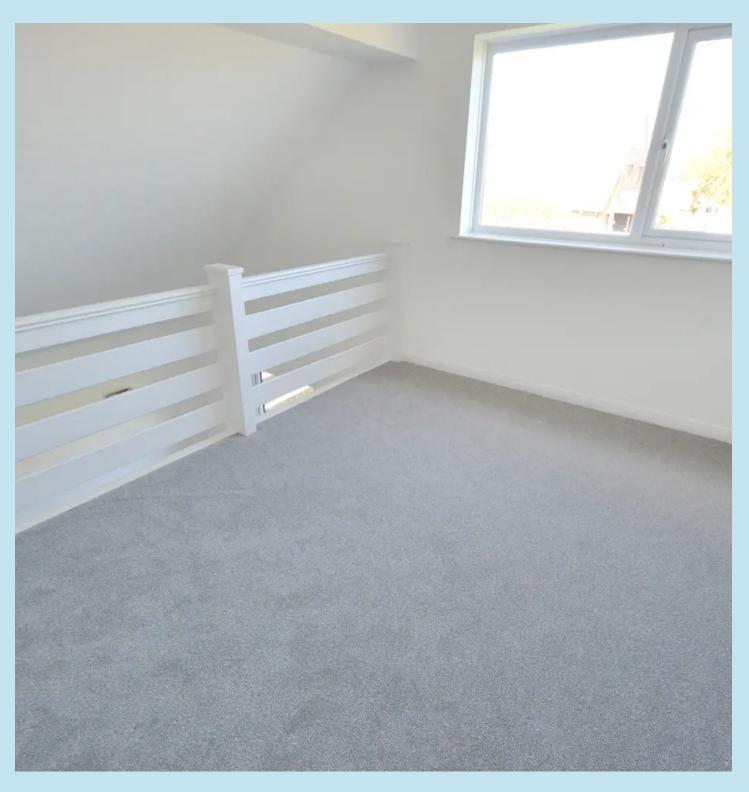

## **Bedroom**

11' 9" x 9' 3" (3.58m x 2.82m)

Double glazed window to front, loft hatch, textured ceiling, built in double cupboard and further storage cupboard.