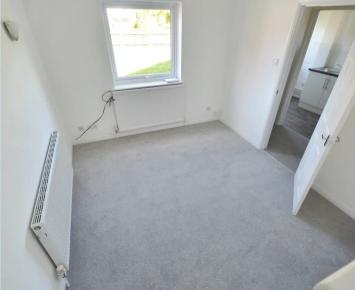

# Lounge

11' 2" x 9' 8" (3.40m x 2.95m) Double glazed window to front, one radiator, smooth plastered ceiling, understairs storage cupboard.