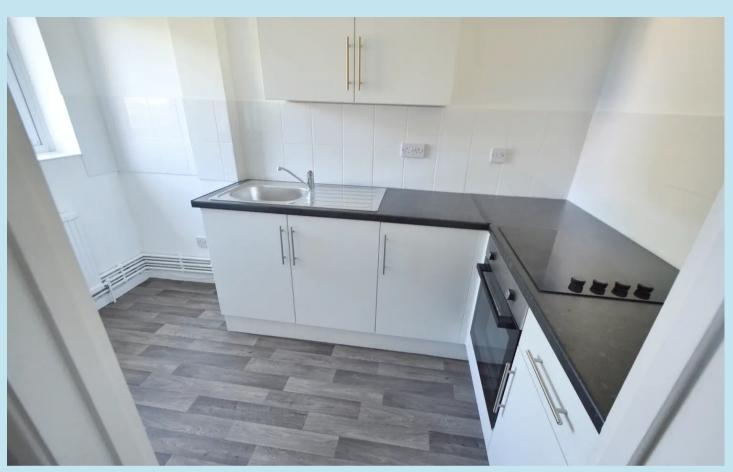

### **Kitchen**

10' 4" x 5' 8" (3.15m x 1.73m)

Double glazed window to front, one double radiator, wall mounted boiler for hot water and gas central heating ( not tested ), range of base and eye level units, built in gas hob, oven below, textured ceiling.