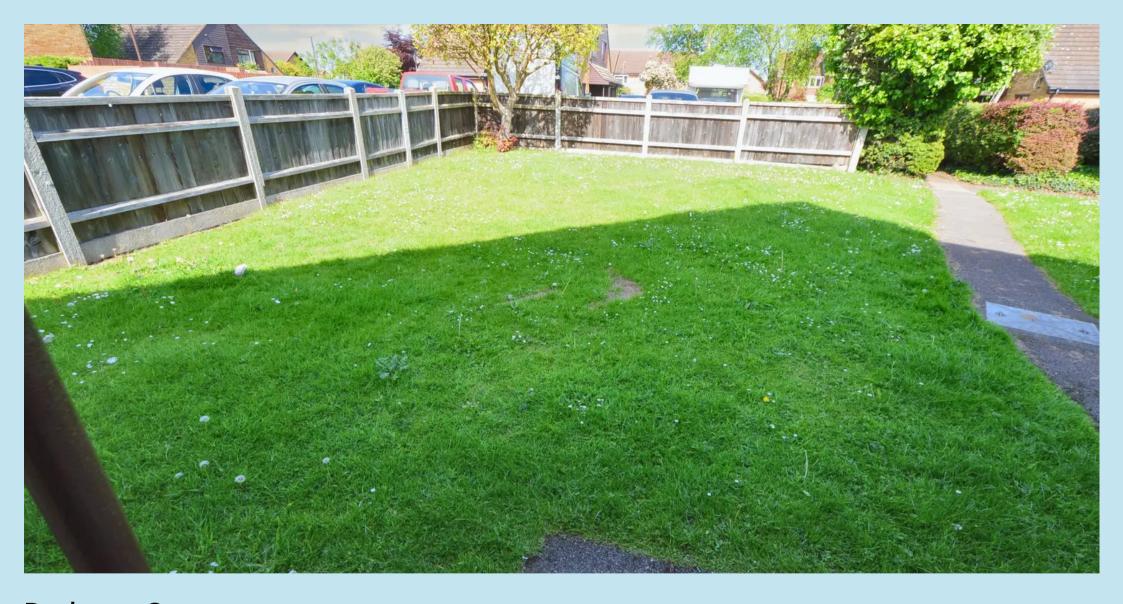

ater and gas central heating ( not tested ), range of base and eye level units, built in gas hob, oven below, textured ceiling.

# Lounge

11' 2" x 9' 8" (3.40m x 2.95m) Double glazed window to front, one radiator, smooth plastered ceiling, understairs storage cupboard.

## **Bathroom**

6' 6" x 5' 8" (1.98m x 1.73m)

Panelled bath with mixer taps and shower attachment, low flush wc, wash hand basin, textured ceiling.

# **First Floor Landing**

## **Bedroom**

11' 9" x 9' 3" (3.58m x 2.82m)

Double glazed window to front, loft hatch, textured ceiling, built in double cupboard and further storage cupboard.









## FRONT GARDEN

Front garden, laid to lawn.

## OFF STREET

1 Parking Space

Communal car park with parking.



All measurements are approximate and for display purposes only



# Dedman Gray

Dedman Gray, 103 The Broadway - SS1 3HQ

01702 311042

sales@dedmangray.co.uk

http://www.dedmangray.co.uk