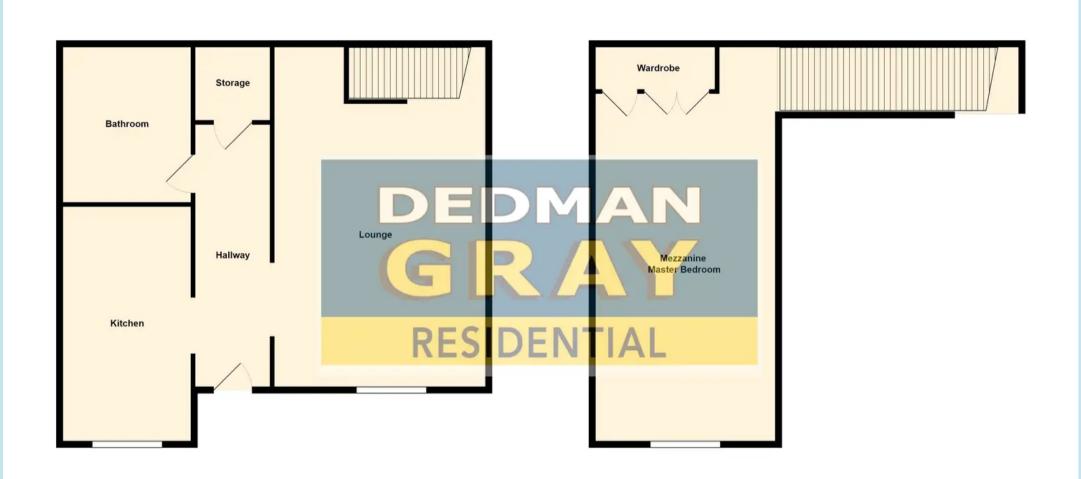

## Hardwood entrance door leading to:

### **Entrance Hall**

Textured ceiling and door to:

### **Kitchen**

10' 4" x 5' 8" (3.15m x 1.73m)

Double glazed window to front, one double radiator, wall mounted boiler for hot water and gas central heating ( not tested ), range of base and eye level units, built in gas hob, oven below, textured ceiling.

# Lounge

11' 2" x 9' 8" (3.40m x 2.95m) Double glazed window to front, one radiator, smooth plastered ceiling, understairs storage cupboard.

## **Bathroom**

6' 6" x 5' 8" (1.98m x 1.73m)

Panelled bath with mixer taps and shower attachment, low flush wc, wash hand basin, textured ceiling.

# **First Floor Landing**

## **Bedroom**

11' 9" x 9' 3" (3.58m x 2.82m)

Double glazed window to front, loft hatch, textured ceiling, built in double cupboard and further storage cupboard.