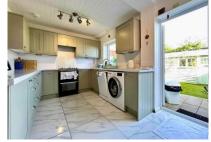

#### Accommodation

| GROUND FLOOR           |                                                                        |
|------------------------|------------------------------------------------------------------------|
| Porch                  |                                                                        |
| Hallway                |                                                                        |
| Lounge Area            | 13'2" (4.01m) x 11'5" (3.48m) into bay                                 |
| Dining Area            | 12'3" (3.73m) x 11'5" (3.48m)                                          |
| Kitchen                | 14'8" (4.47m) x 9'1" (2.77m)                                           |
| FIRST FLOOR            | Landing                                                                |
| Bedroom 1              | 12'9" (3.89m) x 10'7" (3.23m) not into built in wardrobes              |
| Bedroom 2              | 11'0" (3.35m) x 10'6" (3.20m)                                          |
| Bathroom               | 9'10" (3.00m) x 7'10" (2.39m)                                          |
| TOP FLOOR              |                                                                        |
| Bedroom 3              | 15'2" (4.62m) x 9'10" (3.00m)                                          |
| En-suite               | 5'10" (1.78m) x 4'10" (1.47m)                                          |
| OUTSIDE                |                                                                        |
| Front garden with nath | to front door 21' (6.40m) south facing rear garden with artificial law |