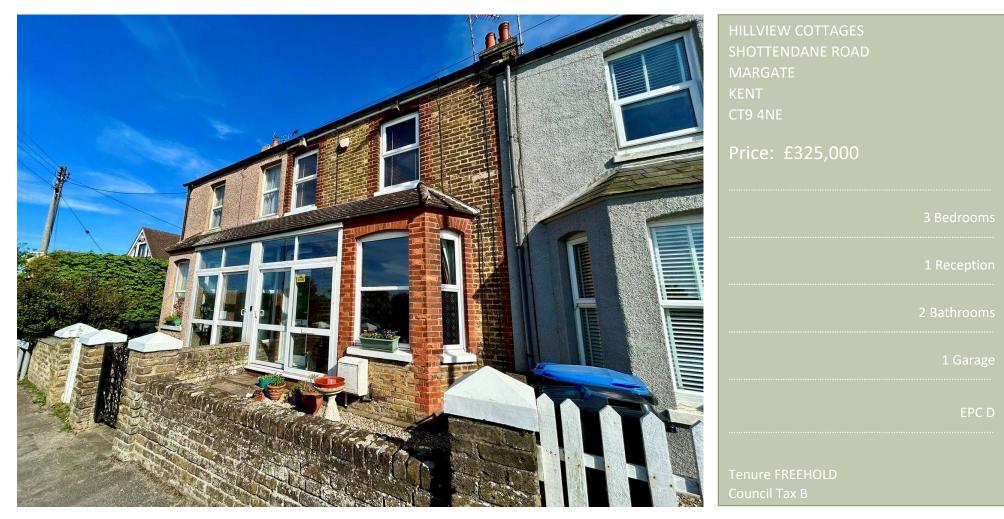

# Property brochure

A BEAUTIFULLY PRESENTED AND WELL LOOKED AFTER 3 DOUBLE BEDROOM HOME WITH VIEWS OVER FIELDS AND LARGE GARAGE TO THE REAR OF THE PROPERTY. This home is a credit to the current owners and is a reluctant sale but would make a great family home or first time buy. The good sized accommodation is arranged over three floors with the top floor having a large double aspect bedroom with field views and a bedroom with en-suite shower room. On the first floor there are 2 further double bedrooms and a large family bathroom. The ground floor consists of a good sized lounge and dining area and a large recently fitted kitchen. To the rear is a low maintenance south facing garden leading to a large garage with electric roller door. This fantastic home is double glazed and has central heating.

#### Accommodation

| GROUND FLOOR           |                                                                        |
|------------------------|------------------------------------------------------------------------|
| Porch                  |                                                                        |
| Hallway                |                                                                        |
| Lounge Area            | 13'2" (4.01m) x 11'5" (3.48m) into bay                                 |
| Dining Area            | 12'3" (3.73m) x 11'5" (3.48m)                                          |
| Kitchen                | 14'8" (4.47m) x 9'1" (2.77m)                                           |
| FIRST FLOOR            | Landing                                                                |
| Bedroom 1              | 12'9" (3.89m) x 10'7" (3.23m) not into built in wardrobes              |
| Bedroom 2              | 11'0" (3.35m) x 10'6" (3.20m)                                          |
| Bathroom               | 9'10" (3.00m) x 7'10" (2.39m)                                          |
| TOP FLOOR              |                                                                        |
| Bedroom 3              | 15'2" (4.62m) x 9'10" (3.00m)                                          |
| En-suite               | 5'10" (1.78m) x 4'10" (1.47m)                                          |
| OUTSIDE                |                                                                        |
| Front garden with nath | to front door 21' (6.40m) south facing rear garden with artificial law |