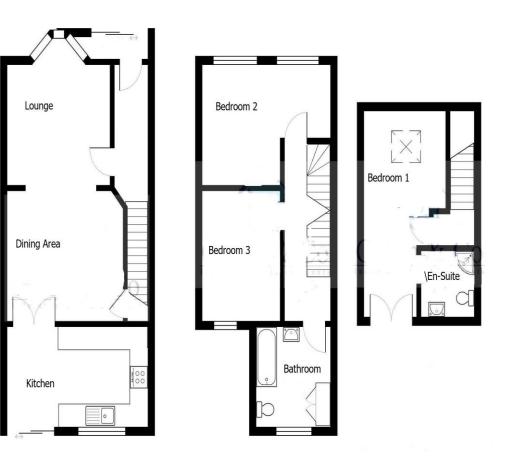

#### Accommodation

| GROUND FLOOR           |                                                                        |
|------------------------|------------------------------------------------------------------------|
| Porch                  |                                                                        |
| Hallway                |                                                                        |
| Lounge Area            | 13'2" (4.01m) x 11'5" (3.48m) into bay                                 |
| Dining Area            | 12'3" (3.73m) x 11'5" (3.48m)                                          |
| Kitchen                | 14'8" (4.47m) x 9'1" (2.77m)                                           |
| FIRST FLOOR            | Landing                                                                |
| Bedroom 1              | 12'9" (3.89m) x 10'7" (3.23m) not into built in wardrobes              |
| Bedroom 2              | 11'0" (3.35m) x 10'6" (3.20m)                                          |
| Bathroom               | 9'10" (3.00m) x 7'10" (2.39m)                                          |
| TOP FLOOR              |                                                                        |
| Bedroom 3              | 15'2" (4.62m) x 9'10" (3.00m)                                          |
| En-suite               | 5'10" (1.78m) x 4'10" (1.47m)                                          |
| OUTSIDE                |                                                                        |
| Front garden with nath | to front door 21' (6.40m) south facing rear garden with artificial law |

Front garden with path to front door. 21' (6.40m) south facing rear garden with artificial lawn Garage to rear 17'5" (5.31m) x 16'0" (4.88m) with electric roller door

Material Information

The lane to the rear of the property is shared by all properties at Hillview Cottages, and the property behind. Planning permission has been granted for the erection of 4 detached houses behind Hillview Cottages. Planning application number: F/TH/22/1222