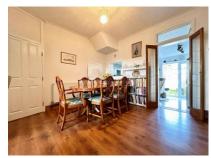

#### Accommodation

| GROUND FLOOR           |                                                                        |
|------------------------|------------------------------------------------------------------------|
| Porch                  |                                                                        |
| Hallway                |                                                                        |
| Lounge Area            | 13'2" (4.01m) x 11'5" (3.48m) into bay                                 |
| Dining Area            | 12'3" (3.73m) x 11'5" (3.48m)                                          |
| Kitchen                | 14'8" (4.47m) x 9'1" (2.77m)                                           |
| FIRST FLOOR            | Landing                                                                |
| Bedroom 1              | 12'9" (3.89m) x 10'7" (3.23m) not into built in wardrobes              |
| Bedroom 2              | 11'0" (3.35m) x 10'6" (3.20m)                                          |
| Bathroom               | 9'10" (3.00m) x 7'10" (2.39m)                                          |
| TOP FLOOR              |                                                                        |
| Bedroom 3              | 15'2" (4.62m) x 9'10" (3.00m)                                          |
| En-suite               | 5'10" (1.78m) x 4'10" (1.47m)                                          |
| OUTSIDE                |                                                                        |
| Front garden with nath | to front door 21' (6.40m) south facing rear garden with artificial law |