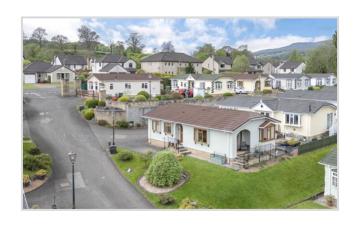

## 11 Park Village, Turretbank Road, Crieff, PH7 4JN

Irving Geddes are delighted to offer for sale this spacious two bedroom park home enjoying a quiet position within a popular development, adjacent to parkland in the sought after Turretbank area of Crieff. The layout comprises; ENTRANCE HALL with storage, LOUNGE with patio doors onto railed balcony, DINING AREA, L-shaped fitted KITCHEN, TWO DOUBLE BEDROOMS (MASTER with EN-SUITE SHOWER) & BATHROOM. The property is warmed by recently installed mains gas central heating and is double-glazed throughout.

Externally there is a private parking area for 2 cars to the side, laid with a mixture of stone chippings & paviours, an area laid to lawn with flower bed is located to the front of the property. Aimed at those 50 & over, the park is located on the western edge of the ever popular market town of Crieff, enjoying a Elevated & quiet situation yet within easy reach of the town centre. Site fees (currently £214 pcm) cover ground rent, site warden, general maintenance and lighting of common areas.