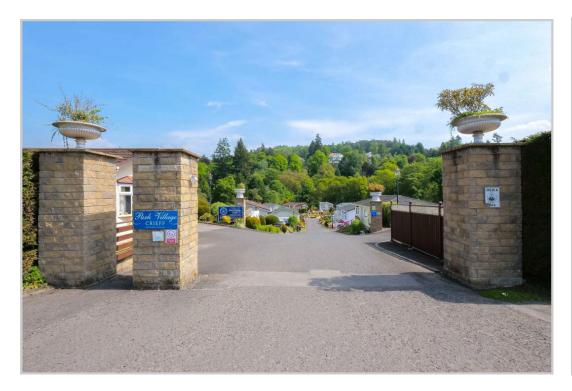

Externally there is a private parking area for 2 cars to the side, laid with a mixture of stone chippings & paviours, an area laid to lawn with flower bed is located to the front of the property. Aimed at those 50 & over, the park is located on the western edge of the ever popular market town of Crieff, enjoying a Elevated & quiet situation yet within easy reach of the town centre. Site fees (currently £214 pcm) cover ground rent, site warden, general maintenance and lighting of common areas.