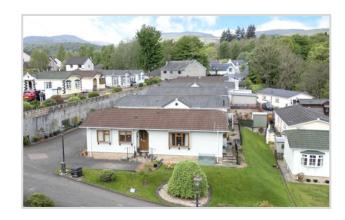

## 11 Park Village, Turretbank Road, Crieff, PH7 4JN

Irving Geddes are delighted to offer for sale this spacious two bedroom park home enjoying a quiet position within a popular development, adjacent to parkland in the sought after Turretbank area of Crieff. The layout comprises; ENTRANCE HALL with storage, LOUNGE with patio doors onto railed balcony, DINING AREA, L-shaped fitted KITCHEN, TWO DOUBLE BEDROOMS (MASTER with EN-SUITE SHOWER) & BATHROOM. The property is warmed by recently installed mains gas central heating and is double-glazed throughout.

Externally there is a private parking area for 2 cars to the side, laid with a mixture of stone chippings & paviours, an area laid to lawn with flower bed is located to the front of the property. Aimed at those 50 & over, the park is located on the western edge of the ever popular market town of Crieff, enjoying a Elevated & quiet situation yet within easy reach of the town centre. Site fees (currently £214 pcm) cover ground rent, site warden, general maintenance and lighting of common areas.