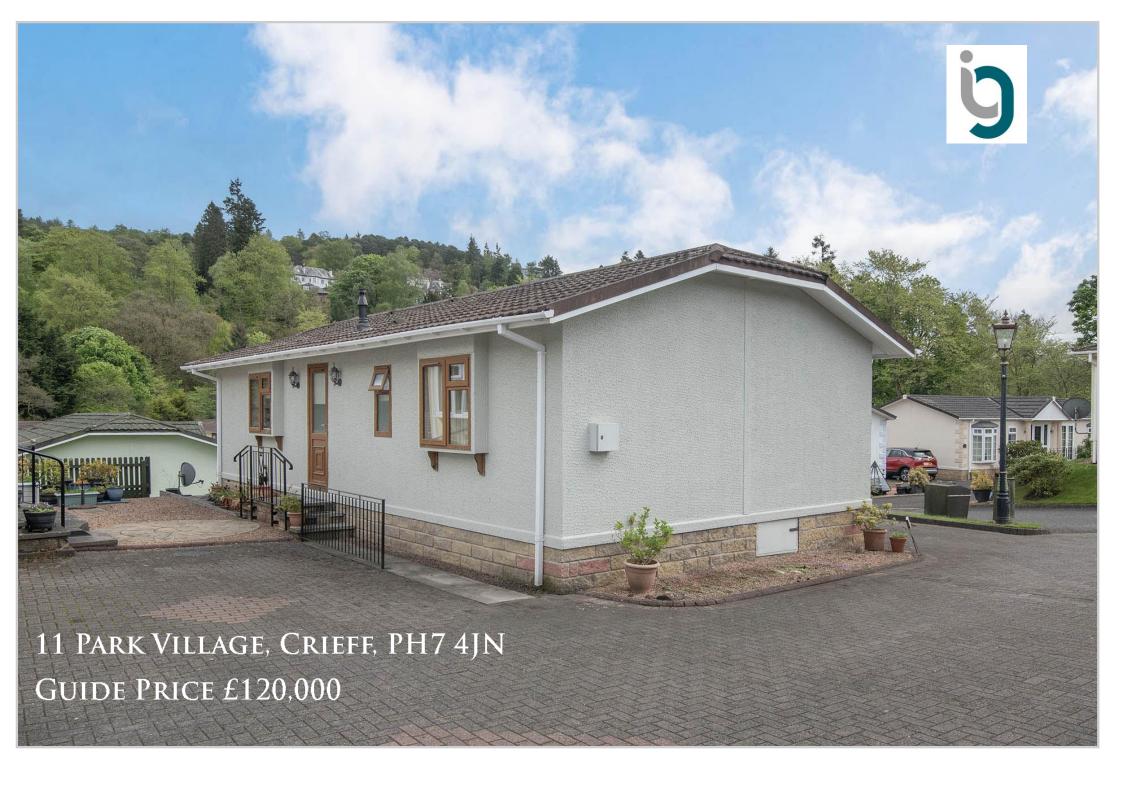

## 11 Park Village, Turretbank Road, Crieff, PH7 4JN

Irving Geddes are delighted to offer for sale this spacious two bedroom park home enjoying a quiet position within a popular development, adjacent to parkland in the sought after Turretbank area of Crieff. The layout comprises; ENTRANCE HALL with storage, LOUNGE with patio doors onto railed balcony, DINING AREA, L-shaped fitted KITCHEN, TWO DOUBLE BEDROOMS (MASTER with EN-SUITE SHOWER) & BATHROOM. The property is warmed by recently installed mains gas central heating and is double-glazed throughout.

Externally there is a private parking area for 2 cars to the side, laid with a mixture of stone chippings & paviours, an area laid to lawn with flower bed is located to the front of the property. Aimed at those 50 & over, the park is located on the western edge of the ever popular market town of Crieff, enjoying a Elevated & quiet situation yet within easy reach of the town centre. Site fees (currently £214 pcm) cover ground rent, site warden, general maintenance and lighting of common areas.