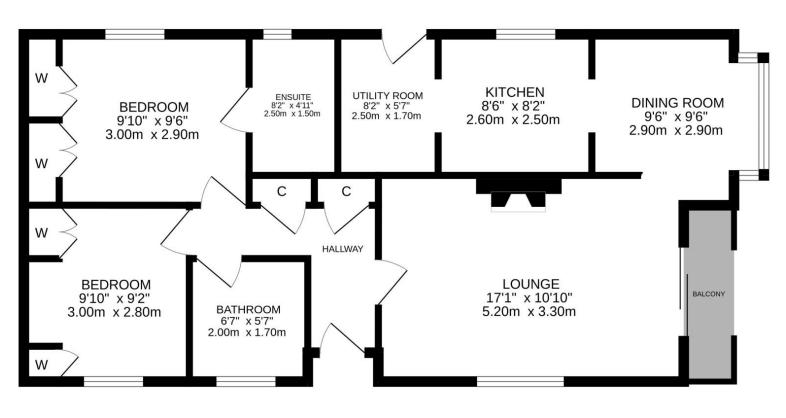

## 11 Park Village, Turretbank Road, Crieff, PH7 4JN

Irving Geddes are delighted to offer for sale this spacious two bedroom park home enjoying a quiet position within a popular development, adjacent to parkland in the sought after Turretbank area of Crieff. The layout comprises; ENTRANCE HALL with storage, LOUNGE with patio doors onto railed balcony, DINING AREA, L-shaped fitted KITCHEN, TWO DOUBLE BEDROOMS (MASTER with EN-SUITE SHOWER) & BATHROOM. The property is warmed by recently installed mains gas central heating and is double-glazed throughout.