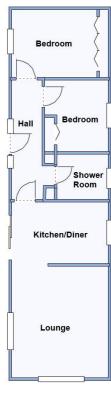

#### 2 Bedroom Park Home approx 44' x 12'

Accommodation & approximate room dimensions:

- Stately Albion 'Chatsworth' circa 2001
- Entrance Hall: Linen & cloaks cupboards
- Kitchen/Diner: approx 11'6" x 7'7". Good range of floor and wall cupboards. Built-in oven, gas hob & cooker hood over. Space for fridge/freezer & washing machine. Cupboard housing gas fired combination boiler. LED spot lights. Patio door to garden.
- Lounge: approx 13'5" x 11'6". Feature fireplace. 2 Bay windows.
- Bedroom 1: approx 9'10" x 8'2" plus built-in wardrobes & high level storage cupboards.
- Bedroom 2: approx 8'7" x 7'7"max. Wardrobe.
- Shower Room: Walk-in shower with thermostatic shower. Vanity wash basin & WC.
- PVCu Double-Glazing
- Gas Central Heating (system untested).
- Parking on Plot with wide brick driveway.
- Garden mainly laid to lawn. Metal Shed.
- Age Restriction 45+. Pets considered.