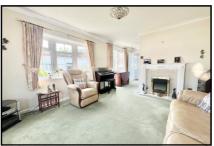

#### 2 Bedroom Park Home approx 44' x 12'

Accommodation & approximate room dimensions:

- Stately Albion 'Chatsworth' circa 2001
- Entrance Hall: Linen & cloaks cupboards
- Kitchen/Diner: approx 11'6" x 7'7". Good range of floor and wall cupboards. Built-in oven, gas hob & cooker hood over. Space for fridge/freezer & washing machine. Cupboard housing gas fired combination boiler. LED spot lights. Patio door to garden.
- Lounge: approx 13'5" x 11'6". Feature fireplace. 2 Bay windows.
- Bedroom 1: approx 9'10" x 8'2" plus built-in wardrobes & high level storage cupboards.
- Bedroom 2: approx 8'7" x 7'7"max. Wardrobe.
- Shower Room: Walk-in shower with thermostatic shower. Vanity wash basin & WC.
- PVCu Double-Glazing
- Gas Central Heating (system untested).
- Parking on Plot with wide brick driveway.
- Garden mainly laid to lawn. Metal Shed.
- Age Restriction 45+. Pets considered.