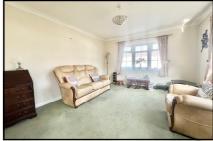

#### 2 Bedroom Park Home approx 44' x 12'

Accommodation & approximate room dimensions:

- Stately Albion 'Chatsworth' circa 2001
- Entrance Hall: Linen & cloaks cupboards
- Kitchen/Diner: approx 11'6" x 7'7". Good range of floor and wall cupboards. Built-in oven, gas hob & cooker hood over. Space for fridge/freezer & washing machine. Cupboard housing gas fired combination boiler. LED spot lights. Patio door to garden.
- Lounge: approx 13'5" x 11'6". Feature fireplace. 2 Bay windows.
- Bedroom 1: approx 9'10" x 8'2" plus built-in wardrobes & high level storage cupboards.
- Bedroom 2: approx 8'7" x 7'7"max. Wardrobe.
- Shower Room: Walk-in shower with thermostatic shower. Vanity wash basin & WC.
- PVCu Double-Glazing
- Gas Central Heating (system untested).
- Parking on Plot with wide brick driveway.
- Garden mainly laid to lawn. Metal Shed.
- Age Restriction 45+. Pets considered.