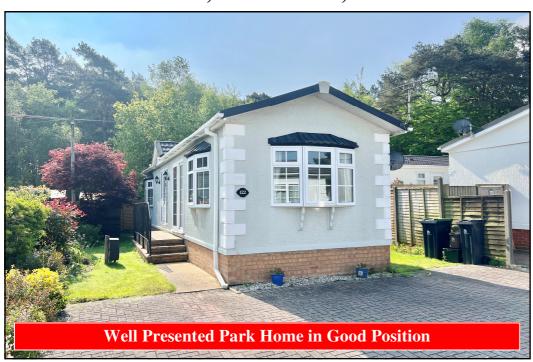

## 122 Pinehurst Park, West Moors, Dorset. BH22 0BS

This drawing has been prepared for diagrammatic purpose only. Not to scale.

#### 2 Bedroom Park Home approx 44' x 12'

Accommodation & approximate room dimensions:

- Stately Albion 'Chatsworth' circa 2001
- Entrance Hall: Linen & cloaks cupboards
- Kitchen/Diner: approx 11'6" x 7'7". Good range of floor and wall cupboards. Built-in oven, gas hob & cooker hood over. Space for fridge/freezer & washing machine. Cupboard housing gas fired combination boiler. LED spot lights. Patio door to garden.
- Lounge: approx 13'5" x 11'6". Feature fireplace. 2 Bay windows.
- Bedroom 1: approx 9'10" x 8'2" plus built-in wardrobes & high level storage cupboards.
- Bedroom 2: approx 8'7" x 7'7"max. Wardrobe.
- Shower Room: Walk-in shower with thermostatic shower. Vanity wash basin & WC.
- PVCu Double-Glazing
- Gas Central Heating (system untested).
- Parking on Plot with wide brick driveway.
- Garden mainly laid to lawn. Metal Shed.
- Age Restriction 45+. Pets considered.