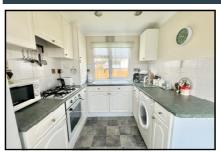

#### 2 Bedroom Park Home approx 44' x 12'

Accommodation & approximate room dimensions:

- Stately Albion 'Chatsworth' circa 2001
- Entrance Hall: Linen & cloaks cupboards
- Kitchen/Diner: approx 11'6" x 7'7". Good range of floor and wall cupboards. Built-in oven, gas hob & cooker hood over. Space for fridge/freezer & washing machine. Cupboard housing gas fired combination boiler. LED spot lights. Patio door to garden.
- Lounge: approx 13'5" x 11'6". Feature fireplace. 2 Bay windows.
- Bedroom 1: approx 9'10" x 8'2" plus built-in wardrobes & high level storage cupboards.
- Bedroom 2: approx 8'7" x 7'7"max. Wardrobe.
- Shower Room: Walk-in shower with thermostatic shower. Vanity wash basin & WC.
- PVCu Double-Glazing
- Gas Central Heating (system untested).
- Parking on Plot with wide brick driveway.
- Garden mainly laid to lawn. Metal Shed.
- Age Restriction 45+. Pets considered.