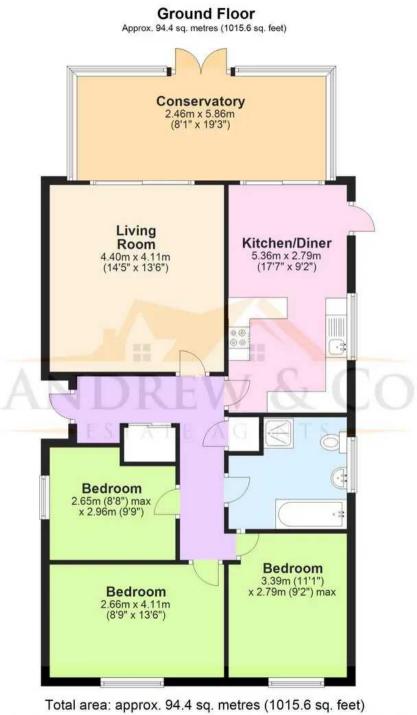

#### Entrance Hall

**Living Room** 14' 5" x 13' 6" (4.40m x 4.11m)

**Kitchen/Diner** 17' 7" x 9' 2" (5.36m x 2.79m)

**Conservatory** 8' 1" x 19' 3" (2.46m x 5.86m)

**Bedroom** 8' 8" x 9' 9" (2.65m x 2.96m)

**Bedroom** 8' 9" x 13' 6" (2.66m x 4.11m)

**Bedroom** 11' 1" x 9' 2" (3.39m x 2.79m)

Bathroom

Plans are for layout purposes only and not drawn to scale, with any doors, windows and other internal features merely intended as a guide. Plan produced using PlanUp. These particulars are intended to give a fair and reliable description of the property but no responsibility for any inaccuracy or error can be accepted and do not constitute an offer or contract. We have not tested any services or appliances (including central heating if fitted) referred to in these particulars and purchasers are advised to satisfy themselves as to the working order and condition, if a property is unoccupied at any time there may be reconnection charges for any switched off/disconnected or drained services or appliances. All measurements are approximate.