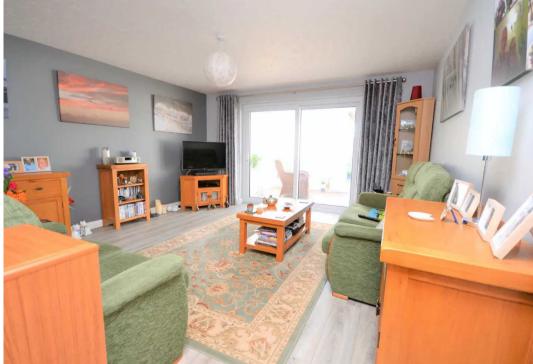

### Greatstone, New Romney

Stunning 3-bed coastal bungalow near sandy beach. Light-filled interior, modern kitchen, conservatory, spacious living room, and garage. Low maintenance garden for outdoor leisure. Perfect retreat for coastal living and relaxation. Tenure: Freehold

- Three Bedroom
- Low Maintenance Garden
- Detached Bungalow
- Close to Beach
- Large Living Room
- Kitchen/Diner
- Conservatory
- Walking Distance to Sandy Beach

#### Entrance Hall

**Living Room** 14' 5" x 13' 6" (4.40m x 4.11m)

**Kitchen/Diner** 17' 7" x 9' 2" (5.36m x 2.79m)

**Conservatory** 8' 1" x 19' 3" (2.46m x 5.86m)

**Bedroom** 8' 8" x 9' 9" (2.65m x 2.96m)