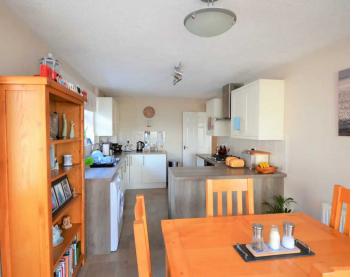

- Three Bedroom
- Low Maintenance Garden
- Detached Bungalow
- Close to Beach
- Large Living Room
- Kitchen/Diner
- Conservatory
- Walking Distance to Sandy Beach

#### Entrance Hall

**Living Room** 14' 5" x 13' 6" (4.40m x 4.11m)

**Kitchen/Diner** 17' 7" x 9' 2" (5.36m x 2.79m)

**Conservatory** 8' 1" x 19' 3" (2.46m x 5.86m)

**Bedroom** 8' 8" x 9' 9" (2.65m x 2.96m)