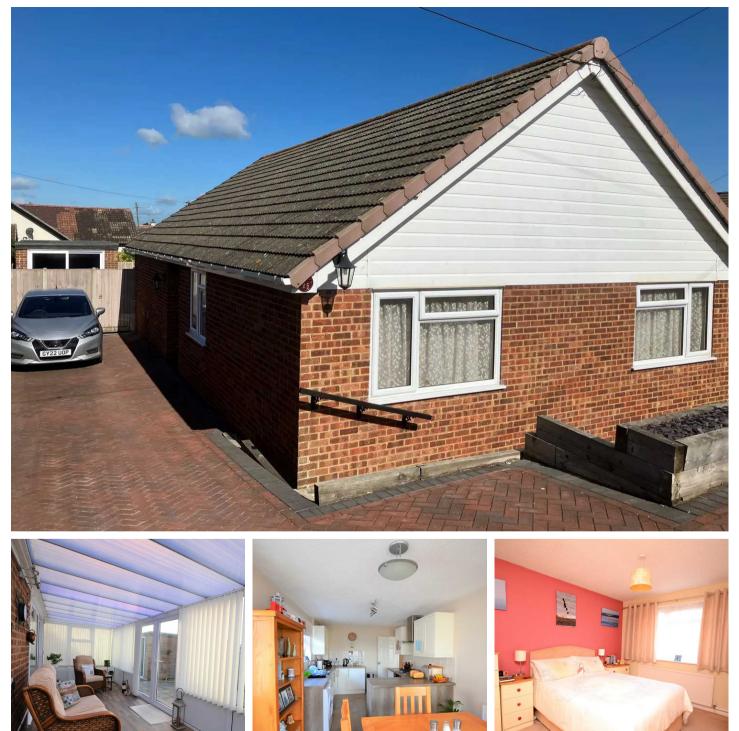

### Greatstone, New Romney

Stunning 3-bed coastal bungalow near sandy beach. Light-filled interior, modern kitchen, conservatory, spacious living room, and garage. Low maintenance garden for outdoor leisure. Perfect retreat for coastal living and relaxation. Tenure: Freehold

- Three Bedroom
- Low Maintenance Garden
- Detached Bungalow
- Close to Beach
- Large Living Room
- Kitchen/Diner
- Conservatory
- Walking Distance to Sandy Beach

#### Entrance Hall

**Living Room** 14' 5" x 13' 6" (4.40m x 4.11m)

**Kitchen/Diner** 17' 7" x 9' 2" (5.36m x 2.79m)

**Conservatory** 8' 1" x 19' 3" (2.46m x 5.86m)

**Bedroom** 8' 8" x 9' 9" (2.65m x 2.96m)