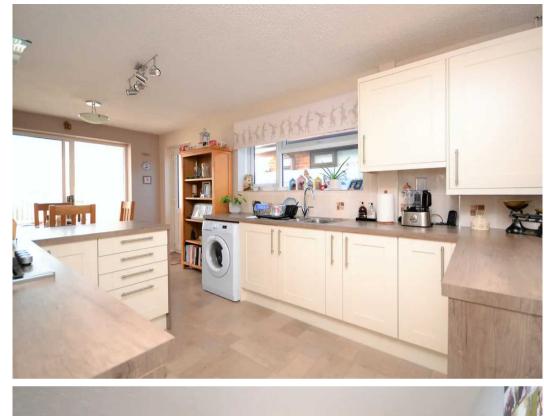

### Greatstone, New Romney

Stunning 3-bed coastal bungalow near sandy beach. Light-filled interior, modern kitchen, conservatory, spacious living room, and garage. Low maintenance garden for outdoor leisure. Perfect retreat for coastal living and relaxation. Tenure: Freehold

- Three Bedroom
- Low Maintenance Garden
- Detached Bungalow
- Close to Beach
- Large Living Room
- Kitchen/Diner
- Conservatory
- Walking Distance to Sandy Beach

#### Entrance Hall

**Living Room** 14' 5" x 13' 6" (4.40m x 4.11m)

**Kitchen/Diner** 17' 7" x 9' 2" (5.36m x 2.79m)

**Conservatory** 8' 1" x 19' 3" (2.46m x 5.86m)

**Bedroom** 8' 8" x 9' 9" (2.65m x 2.96m)