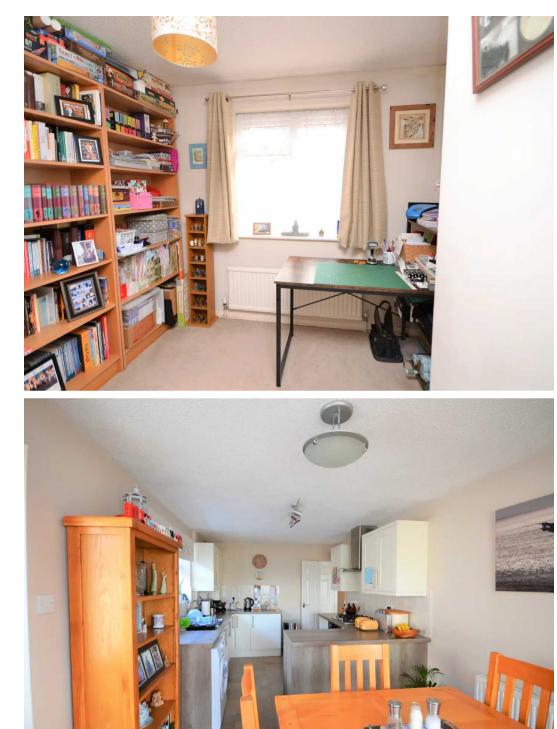

### Greatstone, New Romney

Stunning 3-bed coastal bungalow near sandy beach. Light-filled interior, modern kitchen, conservatory, spacious living room, and garage. Low maintenance garden for outdoor leisure. Perfect retreat for coastal living and relaxation. Tenure: Freehold

- Three Bedroom
- Low Maintenance Garden
- Detached Bungalow
- Close to Beach
- Large Living Room
- Kitchen/Diner
- Conservatory
- Walking Distance to Sandy Beach

#### Entrance Hall

**Living Room** 14' 5" x 13' 6" (4.40m x 4.11m)

**Kitchen/Diner** 17' 7" x 9' 2" (5.36m x 2.79m)

**Conservatory** 8' 1" x 19' 3" (2.46m x 5.86m)

**Bedroom** 8' 8" x 9' 9" (2.65m x 2.96m)