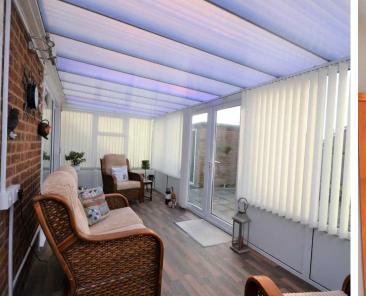

- Three Bedroom
- Low Maintenance Garden
- Detached Bungalow
- Close to Beach
- Large Living Room
- Kitchen/Diner
- Conservatory
- Walking Distance to Sandy Beach

#### Entrance Hall

**Living Room** 14' 5" x 13' 6" (4.40m x 4.11m)

**Kitchen/Diner** 17' 7" x 9' 2" (5.36m x 2.79m)

**Conservatory** 8' 1" x 19' 3" (2.46m x 5.86m)

**Bedroom** 8' 8" x 9' 9" (2.65m x 2.96m)