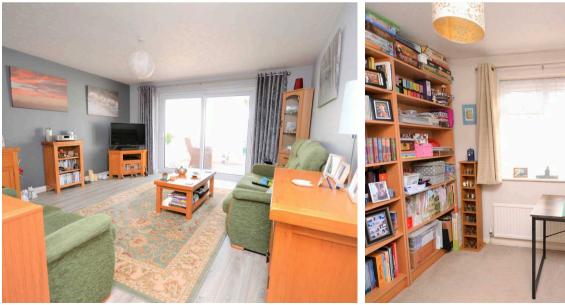

#### **Entrance Hall**

Living Room 14' 5" x 13' 6" (4.40m x 4.11m)

**Kitchen/Diner** 17' 7" x 9' 2" (5.36m x 2.79m)

**Conservatory** 8' 1" x 19' 3" (2.46m x 5.86m)

**Bedroom** 8' 8" x 9' 9" (2.65m x 2.96m)