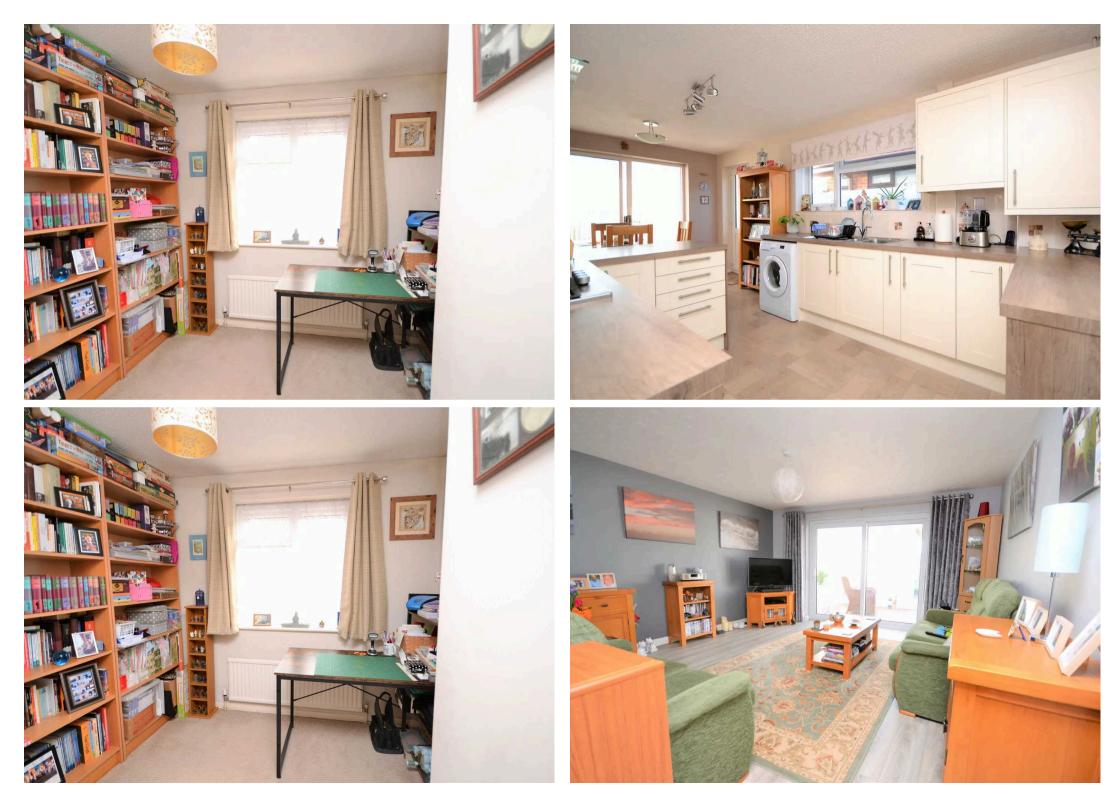

#### **Entrance Hall**

Living Room 14' 5" x 13' 6" (4.40m x 4.11m)

**Kitchen/Diner** 17' 7" x 9' 2" (5.36m x 2.79m)

**Conservatory** 8' 1" x 19' 3" (2.46m x 5.86m)

**Bedroom** 8' 8" x 9' 9" (2.65m x 2.96m)