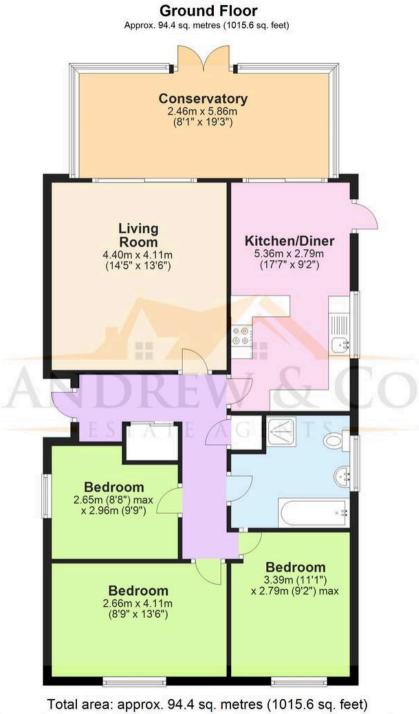

#### **Entrance Hall**

Living Room 14' 5" x 13' 6" (4.40m x 4.11m)

**Kitchen/Diner** 17' 7" x 9' 2" (5.36m x 2.79m)

**Conservatory** 8' 1" x 19' 3" (2.46m x 5.86m)

**Bedroom** 8' 8" x 9' 9" (2.65m x 2.96m)

**Bedroom** 8' 9" x 13' 6" (2.66m x 4.11m)

**Bedroom** 11' 1" x 9' 2" (3.39m x 2.79m)

Bathroom

Plans are for layout purposes only and not drawn to scale, with any doors, windows and other internal features merely intended as a guide. Plan produced using PlanUp.