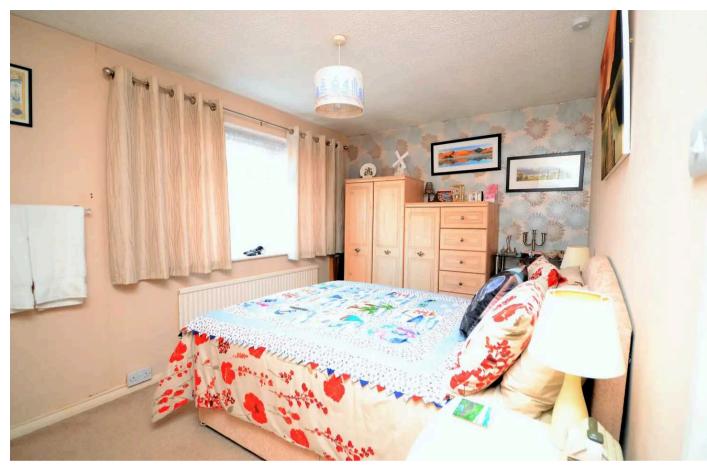

#### **Entrance Hall**

Living Room 14' 5" x 13' 6" (4.40m x 4.11m)

**Kitchen/Diner** 17' 7" x 9' 2" (5.36m x 2.79m)

**Conservatory** 8' 1" x 19' 3" (2.46m x 5.86m)

**Bedroom** 8' 8" x 9' 9" (2.65m x 2.96m)

**Bedroom** 8' 9" x 13' 6" (2.66m x 4.11m)

**Bedroom** 11' 1" x 9' 2" (3.39m x 2.79m)

Bathroom

Plans are for layout purposes only and not drawn to scale, with any doors, windows and other internal features merely intended as a guide. Plan produced using PlanUp.