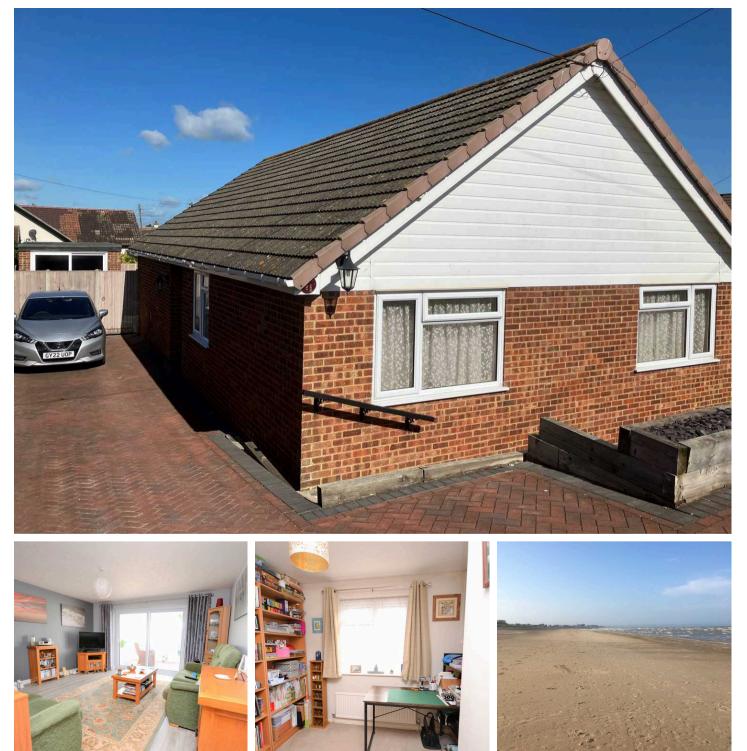

## 66 Coast Drive, Greatstone

New Romney

GY221

Guide Price £330,000

\$ 1 9 W MA

### Greatstone, New Romney

Stunning 3-bed coastal bungalow near sandy beach. Light-filled interior, modern kitchen, conservatory, spacious living room, and garage. Low maintenance garden for outdoor leisure. Perfect retreat for coastal living and relaxation. Council Tax band: TBD

Tenure: Freehold

- Three Bedroom
- Low Maintenance Garden
- Close to Beach
- Large Living Room
- Kitchen/Diner
- Walking Distance to Sandy Beach