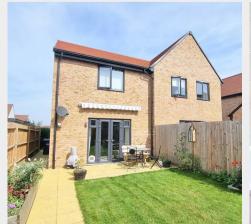

The accommodation comprises:

- Covered Entrance Canopy with front door into the Entrance Hall.
- Storage / Utility double cupboard with gas fired boiler, plumbing for washing machine, utility meters and consumer unit
- Ground floor Cloakroom/WC fitted with a modern white suite with opaque front window
- Stunning open plan double aspect Sitting / Dining / Kitchen with double doors opening onto the sunny Rear Garden
- Kitchen fitted with a range of units and modern appliances
- Space for sofas plus dining table and chairs
- Turn staircase to First floor landing with hatch to insulated loft space
- 2 double bedrooms both with built in wardrobes proving hanging and shelving space
- Modern white Bathroom
- Gas fired central heating to radiators and double glazed windows
- 2 Allocated Parking spaces in front
- Gated access around to the 37' x 19' South Facing Rear Garden with patio, lawn, water tap, shed and timber fencing