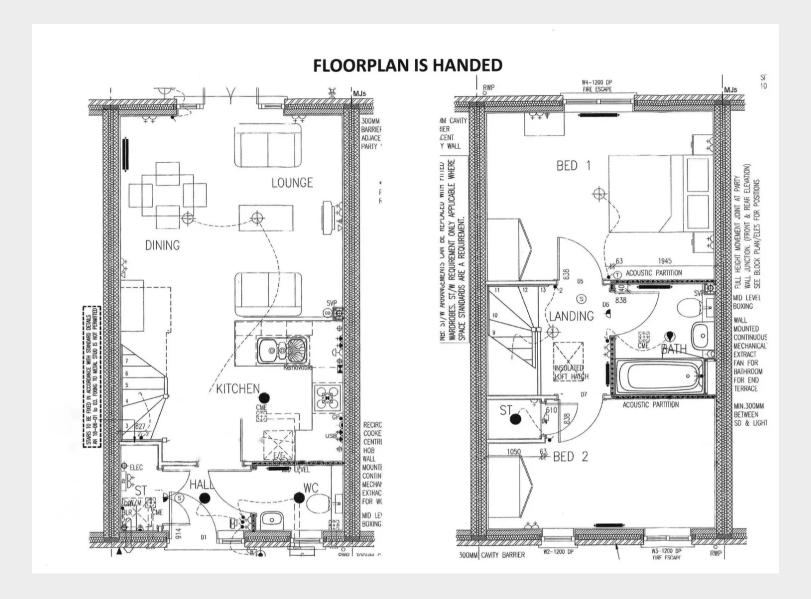

The accommodation comprises:

- Covered Entrance Canopy with front door into the Entrance Hall.
- Storage / Utility double cupboard with gas fired boiler, plumbing for washing machine, utility meters and consumer unit
- Ground floor Cloakroom/WC fitted with a modern white suite with opaque front window
- Stunning open plan double aspect Sitting / Dining / Kitchen with double doors opening onto the sunny Rear Garden
- Kitchen fitted with a range of units and modern appliances
- Space for sofas plus dining table and chairs
- Turn staircase to First floor landing with hatch to insulated loft space
- 2 double bedrooms both with built in wardrobes proving hanging and shelving space
- Modern white Bathroom
- Gas fired central heating to radiators and double glazed windows
- 2 Allocated Parking spaces in front
- Gated access around to the 37' x 19' South Facing Rear Garden with patio, lawn, water tap, shed and timber fencing