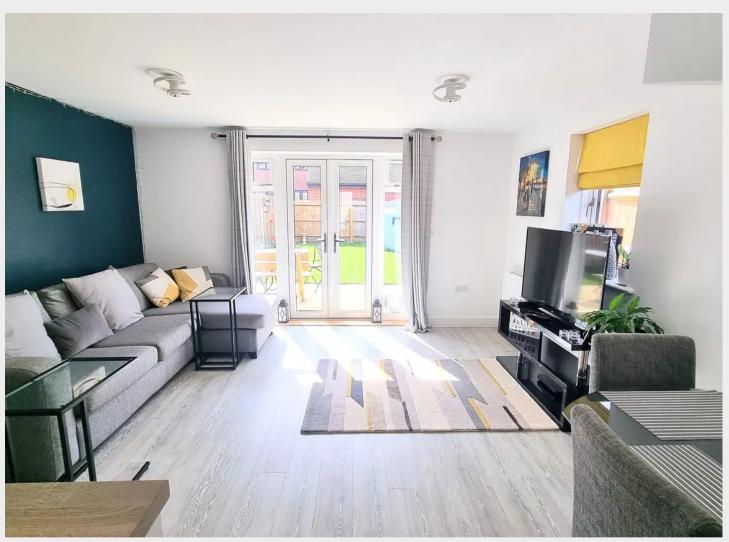

The accommodation comprises:

- Covered Entrance Canopy with front door into the Entrance Hall.
- Storage / Utility double cupboard with gas fired boiler, plumbing for washing machine, utility meters and consumer unit
- Ground floor Cloakroom/WC fitted with a modern white suite with opaque front window
- Stunning open plan double aspect Sitting / Dining / Kitchen with double doors opening onto the sunny Rear Garden
- Kitchen fitted with a range of units and modern appliances
- Space for sofas plus dining table and chairs
- Turn staircase to First floor landing with hatch to insulated loft space
- 2 double bedrooms both with built in wardrobes proving hanging and shelving space
- Modern white Bathroom
- Gas fired central heating to radiators and double glazed windows
- 2 Allocated Parking spaces in front
- Gated access around to the 37' x 19' South Facing Rear Garden with patio, lawn, water tap, shed and timber fencing