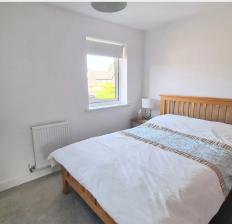

The accommodation comprises:

- Covered Entrance Canopy with front door into the Entrance Hall.
- Storage / Utility double cupboard with gas fired boiler, plumbing for washing machine, utility meters and consumer unit
- Ground floor Cloakroom/WC fitted with a modern white suite with opaque front window
- Stunning open plan double aspect Sitting / Dining / Kitchen with double doors opening onto the sunny Rear Garden
- Kitchen fitted with a range of units and modern appliances
- Space for sofas plus dining table and chairs
- Turn staircase to First floor landing with hatch to insulated loft space
- 2 double bedrooms both with built in wardrobes proving hanging and shelving space
- Modern white Bathroom
- Gas fired central heating to radiators and double glazed windows
- 2 Allocated Parking spaces in front
- Gated access around to the 37' x 19' South Facing Rear Garden with patio, lawn, water tap, shed and timber fencing