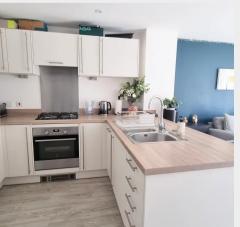

The accommodation comprises:

- Covered Entrance Canopy with front door into the Entrance Hall.
- Storage / Utility double cupboard with gas fired boiler, plumbing for washing machine, utility meters and consumer unit
- Ground floor Cloakroom/WC fitted with a modern white suite with opaque front window
- Stunning open plan double aspect Sitting / Dining / Kitchen with double doors opening onto the sunny Rear Garden
- Kitchen fitted with a range of units and modern appliances
- Space for sofas plus dining table and chairs
- Turn staircase to First floor landing with hatch to insulated loft space
- 2 double bedrooms both with built in wardrobes proving hanging and shelving space
- Modern white Bathroom
- Gas fired central heating to radiators and double glazed windows
- 2 Allocated Parking spaces in front
- Gated access around to the 37' x 19' South Facing Rear Garden with patio, lawn, water tap, shed and timber fencing