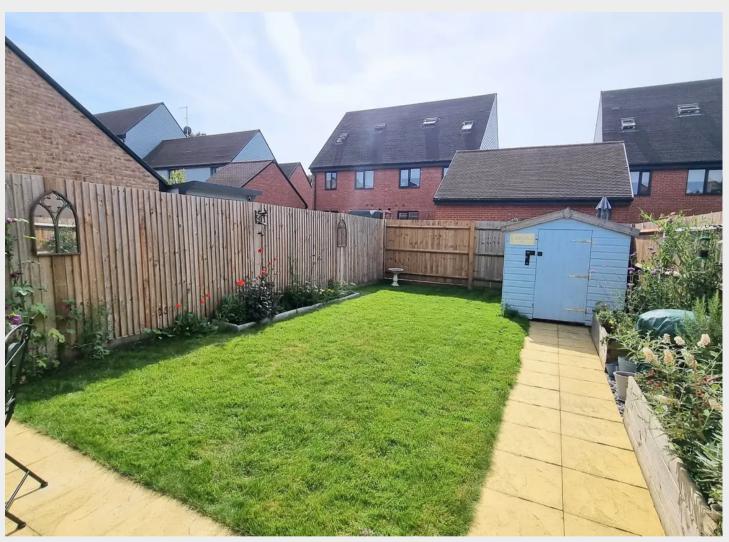

The accommodation comprises:

- Covered Entrance Canopy with front door into the Entrance Hall.
- Storage / Utility double cupboard with gas fired boiler, plumbing for washing machine, utility meters and consumer unit
- Ground floor Cloakroom/WC fitted with a modern white suite with opaque front window
- Stunning open plan double aspect Sitting / Dining / Kitchen with double doors opening onto the sunny Rear Garden
- Kitchen fitted with a range of units and modern appliances
- Space for sofas plus dining table and chairs
- Turn staircase to First floor landing with hatch to insulated loft space
- 2 double bedrooms both with built in wardrobes proving hanging and shelving space
- Modern white Bathroom
- Gas fired central heating to radiators and double glazed windows
- 2 Allocated Parking spaces in front
- Gated access around to the 37' x 19' South Facing Rear Garden with patio, lawn, water tap, shed and timber fencing