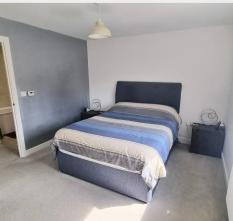

The accommodation comprises:

- Covered Entrance Canopy with front door into the Entrance Hall.
- Storage / Utility double cupboard with gas fired boiler, plumbing for washing machine, utility meters and consumer unit
- Ground floor Cloakroom/WC fitted with a modern white suite with opaque front window
- Stunning open plan double aspect Sitting / Dining / Kitchen with double doors opening onto the sunny Rear Garden
- Kitchen fitted with a range of units and modern appliances
- Space for sofas plus dining table and chairs
- Turn staircase to First floor landing with hatch to insulated loft space
- 2 double bedrooms both with built in wardrobes proving hanging and shelving space
- Modern white Bathroom
- Gas fired central heating to radiators and double glazed windows
- 2 Allocated Parking spaces in front
- Gated access around to the 37' x 19' South Facing Rear Garden with patio, lawn, water tap, shed and timber fencing