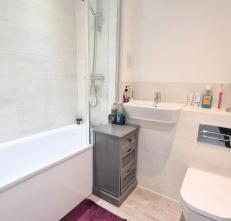

The accommodation comprises:

- Covered Entrance Canopy with front door into the Entrance Hall.
- Storage / Utility double cupboard with gas fired boiler, plumbing for washing machine, utility meters and consumer unit
- Ground floor Cloakroom/WC fitted with a modern white suite with opaque front window
- Stunning open plan double aspect Sitting / Dining / Kitchen with double doors opening onto the sunny Rear Garden
- Kitchen fitted with a range of units and modern appliances
- Space for sofas plus dining table and chairs
- Turn staircase to First floor landing with hatch to insulated loft space
- 2 double bedrooms both with built in wardrobes proving hanging and shelving space
- Modern white Bathroom
- Gas fired central heating to radiators and double glazed windows
- 2 Allocated Parking spaces in front
- Gated access around to the 37' x 19' South Facing Rear Garden with patio, lawn, water tap, shed and timber fencing