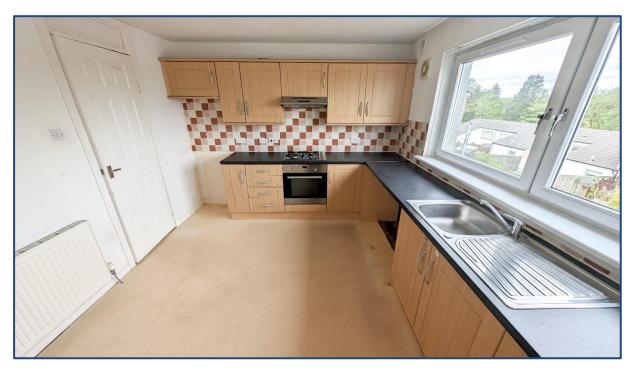

## 3 Bedroom End of Terrace Split Level

Hallway • Lounge • Dining Kitchen 3 Bedroom • Bathroom • Garden

Village Estates are delighted to welcome to the market this spacious 3 bedroom end of terrace split level villa situated in the Abronhill area of Cumbernauld. Internally the property comprises of a welcoming hallway which leads to a family bathroom comprising of a 3 piece white suite with electric shower over bath and side screen. The upper level accommodates a fabulous size lounge and a modern fitted kitchen which include a generous range of base and wall mounted units with integrated oven, hob and hood with space for dining. The lower level leads to 2 generous size single bedrooms and a fabulous size double with all bedrooms boasting excellent storage. The property also benefits from fully double glazing and a system of gas central heating. Viewing is essential to fully appreciate the accommodation on offer on this spacious 3 bedroom end of terrace split level villa.

Hallway

• Lounge 13'06" x 11'05"

• Kitchen 12'07" x 10'05"

• Bedroom No. 1 13'07" x 8'09"

• Bedroom No. 2 15'09" x 6'03'

• Bedroom No. 3 10′06″ x 6′07″

Bathroom

These particulars are believed to be correct and do not form part of any contract. Measurements have been taken using a sonic tape and may be subject to a small margin of error. Electrical/Gas fitments have not been tested and are assumed to be in working order. Photographs are included for information purposes only and it should not be assumed that any item is included in the purchase price of the property.