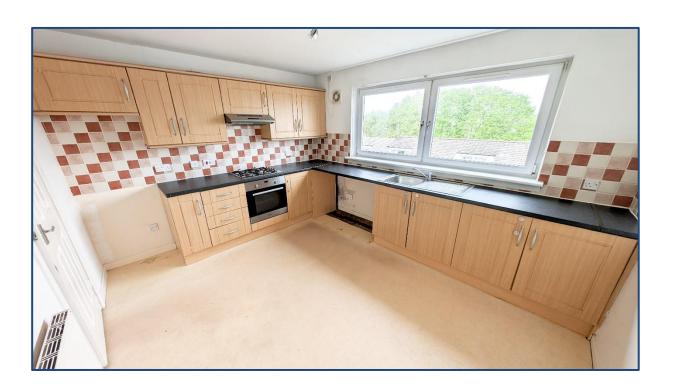

## 3 Bedroom End of Terrace Split Level

Hallway • Lounge • Dining Kitchen 3 Bedroom • Bathroom • Garden

Village Estates are delighted to welcome to the market this spacious 3 bedroom end of terrace split level villa situated in the Abronhill area of Cumbernauld. Internally the property comprises of a welcoming hallway which leads to a family bathroom comprising of a 3 piece white suite with electric shower over bath and side screen. The upper level accommodates a fabulous size lounge and a modern fitted kitchen which include a generous range of base and wall mounted units with integrated oven, hob and hood with space for dining. The lower level leads to 2 generous size single bedrooms and a fabulous size double with all bedrooms boasting excellent storage. The property also benefits from fully double glazing and a system of gas central heating. Viewing is essential to fully appreciate the accommodation on offer on this spacious 3 bedroom end of terrace split level villa.

Hallway

• Lounge 13'06" x 11'05"

• Kitchen 12'07" x 10'05"

• Bedroom No. 1 13'07" x 8'09"

• Bedroom No. 2 15'09" x 6'03'

• Bedroom No. 3 10′06″ x 6′07″

Bathroom

These particulars are believed to be correct and do not form part of any contract. Measurements have been taken using a sonic tape and may be subject to a small margin of error. Electrical/Gas fitments have not been tested and are assumed to be in working order. Photographs are included for information purposes only and it should not be assumed that any item is included in the purchase price of the property.