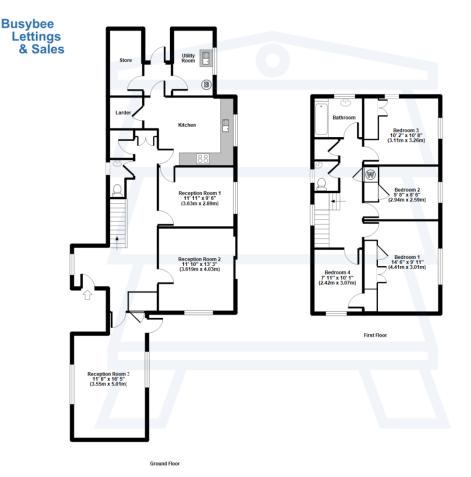

### Ground Floor

#### Entrance Hallway

Leading into the property the hallway includes access through to the reception rooms, kitchen, downstairs WC and cupboards. There are double glazed windows looking out to the front garden.

#### Kitchen

Fitted Kitchen with base and wall units that provides plenty of storage space, oven with hood above. space for a washing machine and a stainless steel 1.5 kitchen sink with drainer. Door into a large pantry with shelving and another door that leads out to the utility room and wood store.

#### Reception Room 1 - 11' 11" x 9' 6" (3.63m x 2.89m)

Feature wood fireplace, double glazed windows and radiator with doors leading through to the kitchen and hallway.

#### Reception Room 2 - 11' 10" x 13' 3" (3.619m x 4.03m)

A second reception room with a feature fireplace that is no longer in use. A patio door leading out to the rear garden and double glazed windows.

#### Reception Room 3 - 11' 8" x 16' 5" (3.55m x 5.01m)

Front aspect, large reception room with cupboard, and door leading out through to the rear garden. Could also be used as a fifth bedroom.

#### Utility Room - 6' 7" x 10' 6" (2.01m x 3.2m)

To the rear of the property is a utility room with plumbing available for washing machine and a worktop with stainless steel sink with drainer.

#### Store

To the rear of the property opposite the utility room is a store room that could be used to house wood.

#### WC Cloakroom

Downstairs wc cloakroom with wash hand basin and double glazed window.

#### First Floor

**Bedroom 1 - 14' 6'' x 9' 11'' (4.41m x 3.01m)** Double bedroom with lots of built in cupboard space, double glazed windows looking out to the rear garden.

#### Bedroom 2 - 9' 8" x 8' 6" (2.94m x 2.59m)

Double bedroom with built in cupboard space, radiator and double glazed windows looking out to the rear.

#### Bedroom 3 - 10' 2" x 10' 8" (3.11m x 3.26m)

Double bedroom with plenty of built in cupboard space, radiator and double glazed windows looking out to the rear of the property.

#### Bedroom 4 - 7' 11" x 10' 1" (2.42m x 3.07m)

A good sized single bedroom with built in cupboard, radiator and double glazed window.

#### Family Bathroom - 7' 10" x 6' 6" (2.4m x 1.98m)

A white bathroom suite with a power shower over the bath, wash hand basin with vanity unit, shelf and wall mounted mirror. Double glazed window looking and radiator.

#### WC Cloakroom

First floor WC separate from the bathroom with wash hand basin and double glazed window.

#### **Cupboard Space**

On the landing is a cupboard with shelving providing more storage.