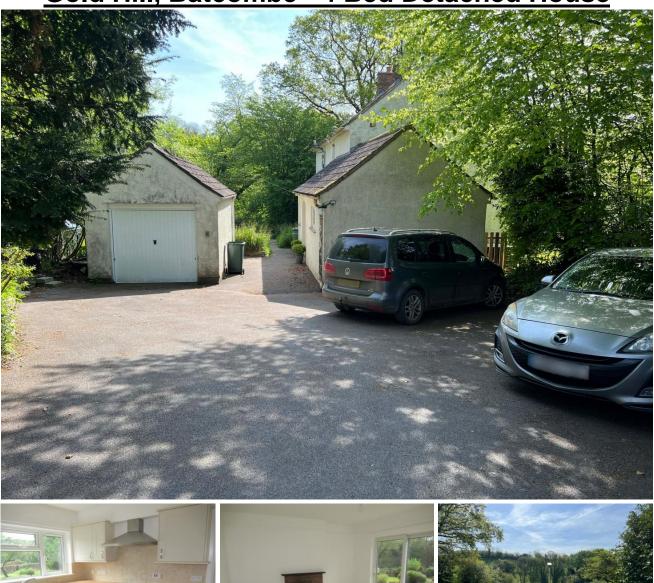

### Gold Hill, Batcombe - 4 Bed Detached House

## Gold Hill, Batcombe, BA4 6HF Monthly Rental Of £1,800

Located in a scenic village, this property includes multiple reception rooms, 4 bedrooms, garden that surrounds the property with a large front lawn, a rear garden and patio area with a great outlook over the countryside. Driveway and a detached garage. Oil Central Heating, EPC-E, CTB-TBC.

#### <u>Outside</u>

Garden that surrounds the property with a large front lawn, a rear garden and patio area with a great outlook over the countryside.

Driveway that provides plenty of parking and a detached garage.

• Annual Household Income of £54,000pa (Not

all income may be accepted)

- 4 Bedroom Detached House
- Located in a Scenic Rural Setting
- 3 Reception Rooms
- Fitted Kitchen with Oven
- Detached Garage

Driveway