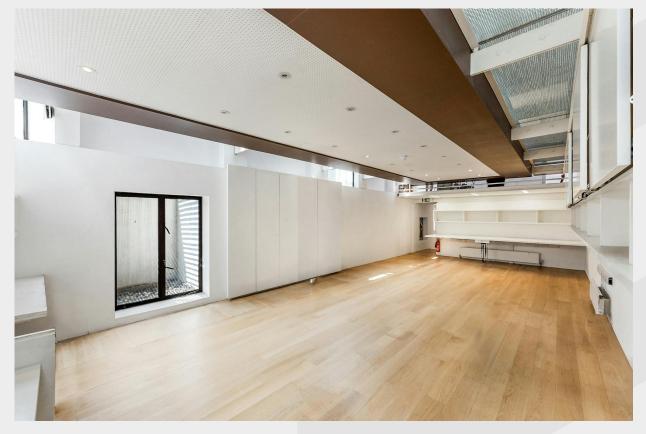

An architect designed self-contained office/showroom opportunity to let within a short walk of Angel Station

- Beautiful Character building
- Self contained off-street entrance & ground floor branding opportunity
- Timber flooring
- Fitted perimeter desking (to part)
- Good floor to ceiling heights
- · Centrally heated / air conditioned
- Fitted Kitchenette
- WCs and shower facilities
- Fantastic levels of daylight
- Designated meeting spaces

# **Description**

A corner positioned self-contained office/showroom in a beautiful period building with accommodation arranged over ground, lower ground and mezzanine levels located between Angel and Clerkenwell. The property would be well suited for a wide array of occupiers including office, creative studio, showroom or medical users.