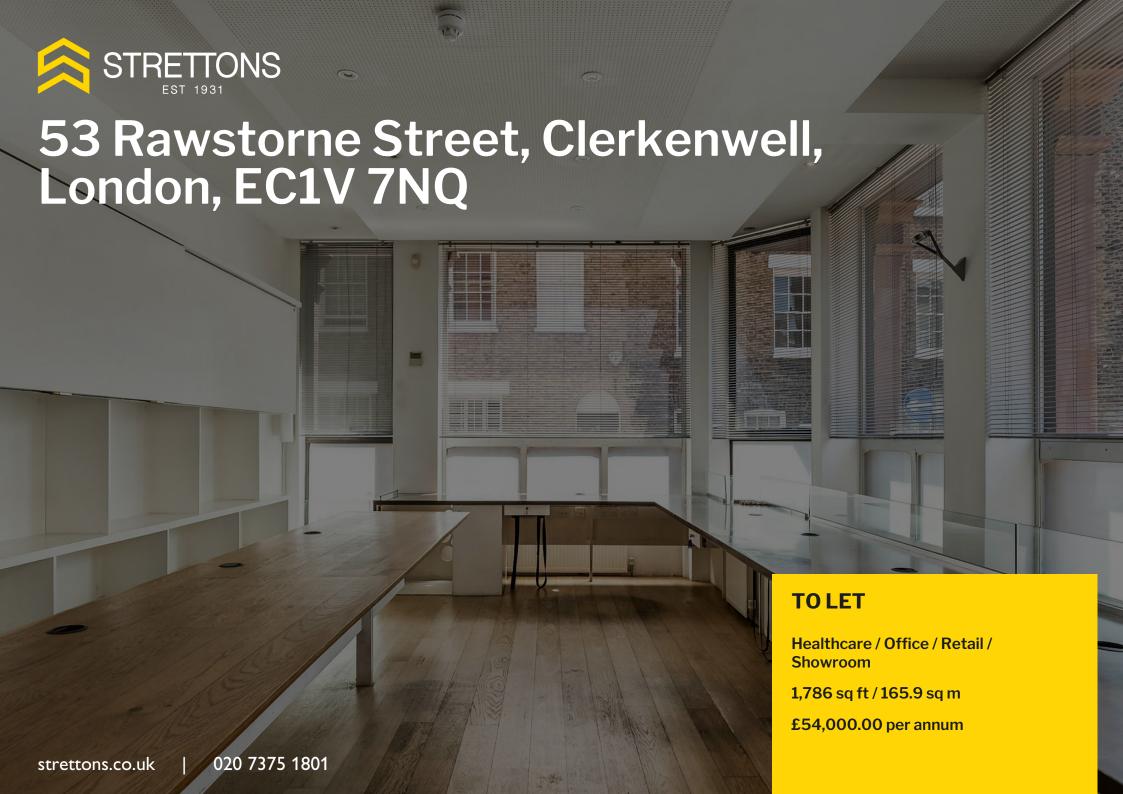

An architect designed self-contained office/showroom opportunity to let within a short walk of Angel Station

- Beautiful Character building
- Self contained off-street entrance & ground floor branding opportunity
- Timber flooring
- Fitted perimeter desking (to part)
- Good floor to ceiling heights
- · Centrally heated / air conditioned
- Fitted Kitchenette
- WCs and shower facilities
- Fantastic levels of daylight
- Designated meeting spaces

# **Description**

A corner positioned self-contained office/showroom in a beautiful period building with accommodation arranged over ground, lower ground and mezzanine levels located between Angel and Clerkenwell. The property would be well suited for a wide array of occupiers including office, creative studio, showroom or medical users.