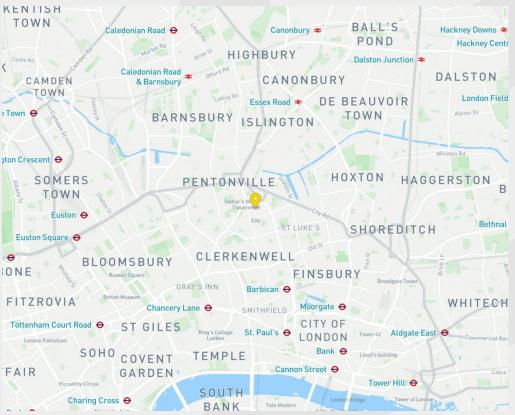

#### Location

The property is well located for public transport with Angel Station (Northern line) located within a 6-minute walk from the property and Farringdon Station (Elizabeth Line, Thameslink, Circle, Hammersmith & City and Metropolitan lines) being a 15 minute walk to the south. The area is supported by a wide range of retail and leisure amenities, with a vast array of coffee shops, restaurants and bars being close by.