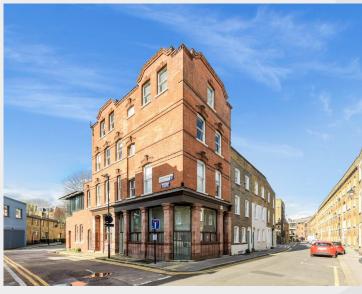

# **Description**

A corner positioned self-contained office/showroom in a beautiful period building with accommodation arranged over ground, lower ground and mezzanine levels located between Angel and Clerkenwell. The property would be well suited for a wide array of occupiers including office, creative studio, showroom or medical users.

#### Location

The property is well located for public transport with Angel Station (Northern line) located within a 6-minute walk from the property and Farringdon Station (Elizabeth Line, Thameslink, Circle, Hammersmith & City and Metropolitan lines) being a 15 minute walk to the south. The area is supported by a wide range of retail and leisure amenities, with a vast array of coffee shops, restaurants and bars being close by.