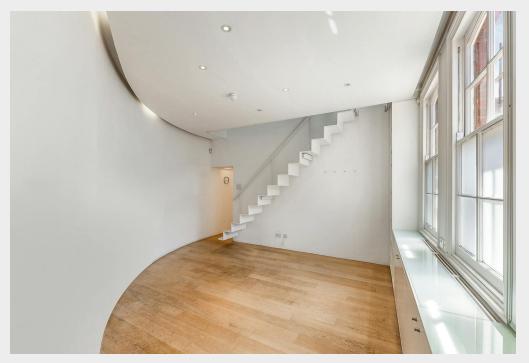

# **Description**

A corner positioned self-contained office/showroom in a beautiful period building with accommodation arranged over ground, lower ground and mezzanine levels located between Angel and Clerkenwell. The property would be well suited for a wide array of occupiers including office, creative studio, showroom or medical users.

An architect designed self-contained office/showroom opportunity to let within a short walk of Angel Station

- Beautiful Character building
- Self contained off-street entrance & ground floor branding opportunity
- Timber flooring
- Fitted perimeter desking (to part)
- Good floor to ceiling heights
- · Centrally heated / air conditioned
- Fitted Kitchenette
- WCs and shower facilities
- Fantastic levels of daylight
- Designated meeting spaces