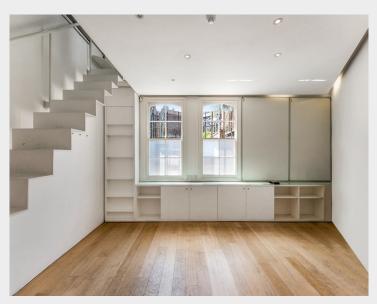

An architect designed self-contained office/showroom opportunity to let within a short walk of Angel Station

- Beautiful Character building
- Self contained off-street entrance & ground floor branding opportunity
- Timber flooring
- Fitted perimeter desking (to part)
- Good floor to ceiling heights
- · Centrally heated / air conditioned
- Fitted Kitchenette
- WCs and shower facilities
- Fantastic levels of daylight
- Designated meeting spaces

# **Description**

A corner positioned self-contained office/showroom in a beautiful period building with accommodation arranged over ground, lower ground and mezzanine levels located between Angel and Clerkenwell. The property would be well suited for a wide array of occupiers including office, creative studio, showroom or medical users.