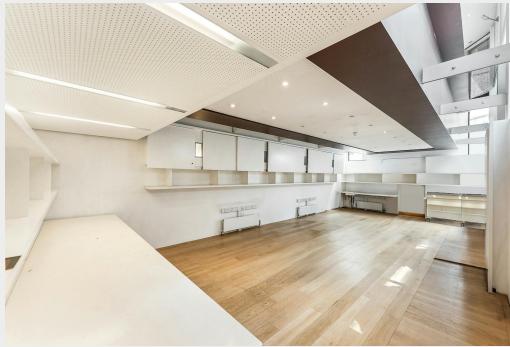

# **Description**

A corner positioned self-contained office/showroom in a beautiful period building with accommodation arranged over ground, lower ground and mezzanine levels located between Angel and Clerkenwell. The property would be well suited for a wide array of occupiers including office, creative studio, showroom or medical users.

An architect designed self-contained office/showroom opportunity to let within a short walk of Angel Station

- Beautiful Character building
- Self contained off-street entrance & ground floor branding opportunity
- Timber flooring
- Fitted perimeter desking (to part)
- Good floor to ceiling heights
- · Centrally heated / air conditioned
- Fitted Kitchenette
- WCs and shower facilities
- Fantastic levels of daylight
- Designated meeting spaces