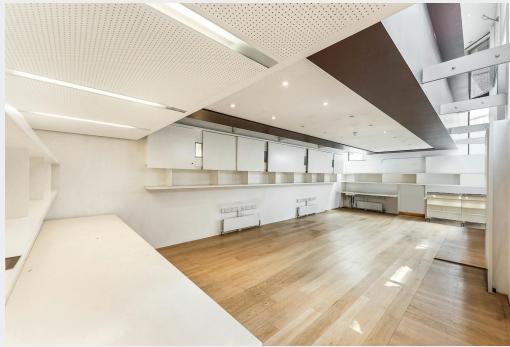

## **Description**

A corner positioned self-contained office/showroom in a beautiful period building with accommodation arranged over ground, lower ground and mezzanine levels located between Angel and Clerkenwell. The property would be well suited for a wide array of occupiers including office, creative studio, showroom or medical users.

An architect designed self-contained office/showroom opportunity to let within a short walk of Angel Station

- Beautiful Character building
- Self contained off-street entrance & ground floor branding opportunity
- Timber flooring
- Fitted perimeter desking (to part)
- Good floor to ceiling heights
- · Centrally heated / air conditioned
- Fitted Kitchenette
- WCs and shower facilities
- Fantastic levels of daylight
- Designated meeting spaces