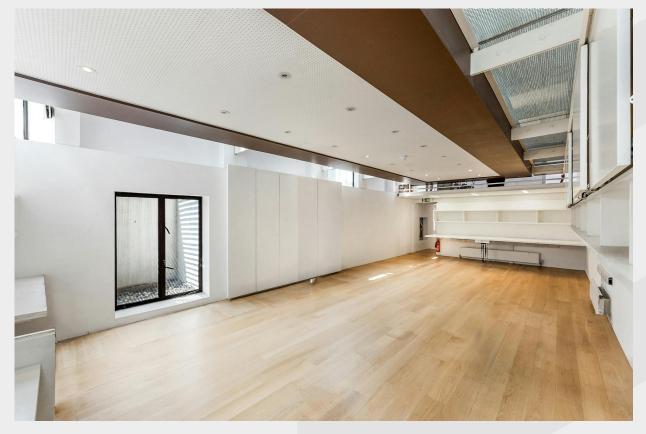

An architect designed self-contained office/showroom opportunity to let within a short walk of Angel Station

- Beautiful Character building
- Self contained off-street entrance & ground floor branding opportunity
- Timber flooring
- Fitted perimeter desking (to part)
- Good floor to ceiling heights
- · Centrally heated / air conditioned
- Fitted Kitchenette
- WCs and shower facilities
- Fantastic levels of daylight
- Designated meeting spaces

## **Description**

A corner positioned self-contained office/showroom in a beautiful period building with accommodation arranged over ground, lower ground and mezzanine levels located between Angel and Clerkenwell. The property would be well suited for a wide array of occupiers including office, creative studio, showroom or medical users.