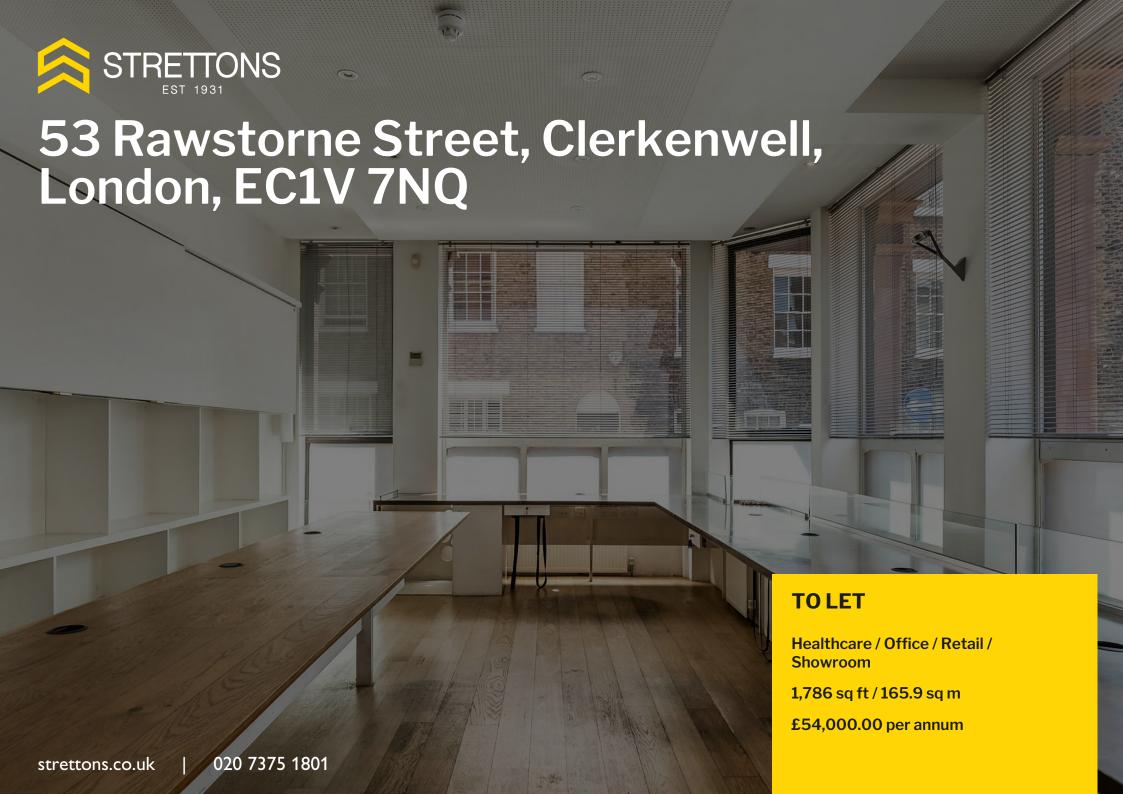

An architect designed self-contained office/showroom opportunity to let within a short walk of Angel Station

- Beautiful Character building
- Self contained off-street entrance & ground floor branding opportunity
- Timber flooring
- Fitted perimeter desking (to part)
- Good floor to ceiling heights
- · Centrally heated / air conditioned
- Fitted Kitchenette
- WCs and shower facilities
- Fantastic levels of daylight
- Designated meeting spaces

## **Description**

A corner positioned self-contained office/showroom in a beautiful period building with accommodation arranged over ground, lower ground and mezzanine levels located between Angel and Clerkenwell. The property would be well suited for a wide array of occupiers including office, creative studio, showroom or medical users.