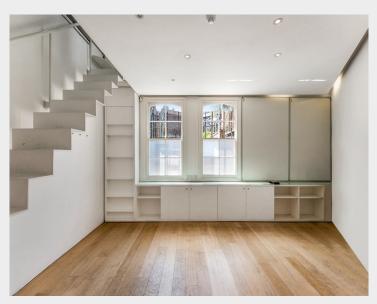

An architect designed self-contained office/showroom opportunity to let within a short walk of Angel Station

- Beautiful Character building
- Self contained off-street entrance & ground floor branding opportunity
- Timber flooring
- Fitted perimeter desking (to part)
- Good floor to ceiling heights
- · Centrally heated / air conditioned
- Fitted Kitchenette
- WCs and shower facilities
- Fantastic levels of daylight
- Designated meeting spaces

## **Description**

A corner positioned self-contained office/showroom in a beautiful period building with accommodation arranged over ground, lower ground and mezzanine levels located between Angel and Clerkenwell. The property would be well suited for a wide array of occupiers including office, creative studio, showroom or medical users.