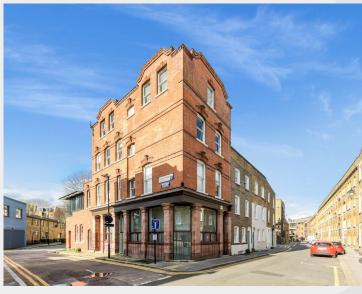

## **Description**

A corner positioned self-contained office/showroom in a beautiful period building with accommodation arranged over ground, lower ground and mezzanine levels located between Angel and Clerkenwell. The property would be well suited for a wide array of occupiers including office, creative studio, showroom or medical users.

#### Location

The property is well located for public transport with Angel Station (Northern line) located within a 6-minute walk from the property and Farringdon Station (Elizabeth Line, Thameslink, Circle, Hammersmith & City and Metropolitan lines) being a 15 minute walk to the south. The area is supported by a wide range of retail and leisure amenities, with a vast array of coffee shops, restaurants and bars being close by.