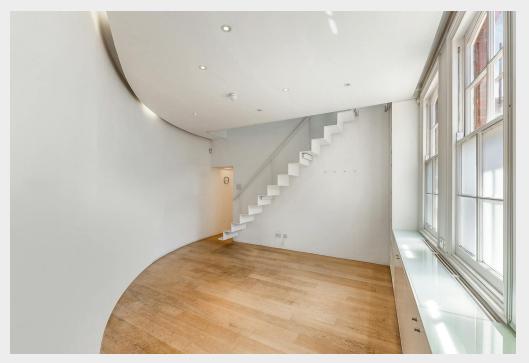

## **Description**

A corner positioned self-contained office/showroom in a beautiful period building with accommodation arranged over ground, lower ground and mezzanine levels located between Angel and Clerkenwell. The property would be well suited for a wide array of occupiers including office, creative studio, showroom or medical users.

An architect designed self-contained office/showroom opportunity to let within a short walk of Angel Station

- Beautiful Character building
- Self contained off-street entrance & ground floor branding opportunity
- Timber flooring
- Fitted perimeter desking (to part)
- Good floor to ceiling heights
- · Centrally heated / air conditioned
- Fitted Kitchenette
- WCs and shower facilities
- Fantastic levels of daylight
- Designated meeting spaces