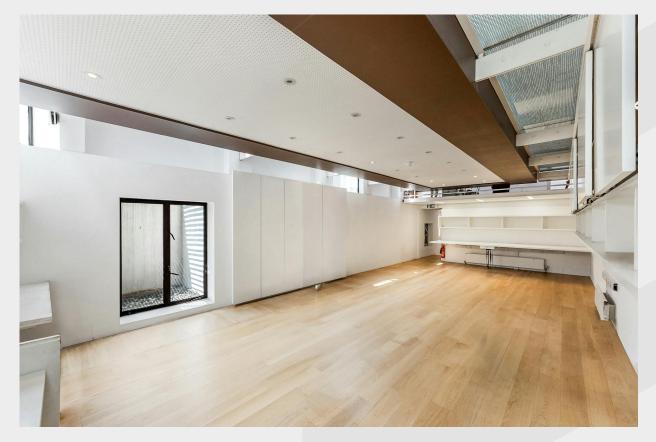

An architect designed self-contained office/showroom opportunity to let within a short walk of Angel Station

- Generous rent free package available
- · Beautiful character building
- Self contained off-street entrance & ground floor branding opportunity
- Timber flooring and perimeter desking (to part)
- Good floor to ceiling heights
- Centrally heated / air conditioned
- Fitted Kitchenette, WCs and shower facilities
- Fantastic levels of daylight
- Designated meeting spaces

## **Description**

A corner positioned self-contained office/showroom in a beautiful period building with accommodation arranged over ground, lower ground and mezzanine levels located between Angel and Clerkenwell. The property would be well suited for a wide array of occupiers including office, creative studio, showroom or medical users.