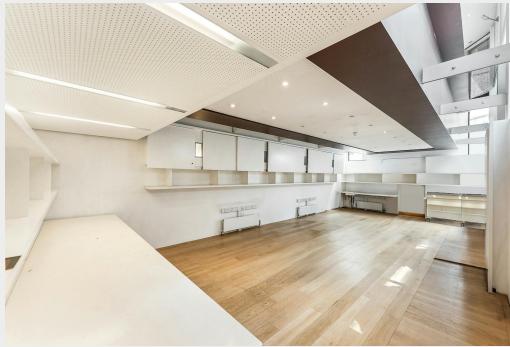

## **Description**

A corner positioned self-contained office/showroom in a beautiful period building with accommodation arranged over ground, lower ground and mezzanine levels located between Angel and Clerkenwell. The property would be well suited for a wide array of occupiers including office, creative studio, showroom or medical users.

An architect designed self-contained office/showroom opportunity to let within a short walk of Angel Station

- Generous rent free package available
- · Beautiful character building
- Self contained off-street entrance & ground floor branding opportunity
- Timber flooring and perimeter desking (to part)
- Good floor to ceiling heights
- Centrally heated / air conditioned
- Fitted Kitchenette, WCs and shower facilities
- Fantastic levels of daylight
- Designated meeting spaces