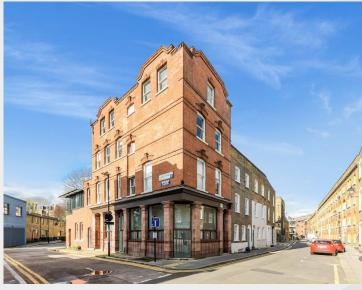

## **Description**

A corner positioned self-contained office/showroom in a beautiful period building with accommodation arranged over ground, lower ground and mezzanine levels located between Angel and Clerkenwell. The property would be well suited for a wide array of occupiers including office, creative studio, showroom or medical users.

#### Location

The property is well located for public transport with Angel Station (Northern line) located within a 6-minute walk from the property and Farringdon Station (Elizabeth Line, Thameslink, Circle, Hammersmith & City and Metropolitan lines) being a 15 minute walk to the south. The area is supported by a wide range of retail and leisure amenities, with a vast array of coffee shops, restaurants and bars being close by.