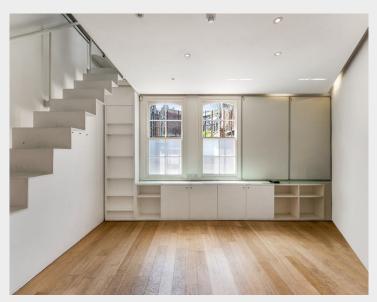

An architect designed self-contained office/showroom opportunity to let within a short walk of Angel Station

- Generous rent free package available
- · Beautiful character building
- Self contained off-street entrance & ground floor branding opportunity
- Timber flooring and perimeter desking (to part)
- Good floor to ceiling heights
- Centrally heated / air conditioned
- Fitted Kitchenette, WCs and shower facilities
- Fantastic levels of daylight
- Designated meeting spaces

## **Description**

A corner positioned self-contained office/showroom in a beautiful period building with accommodation arranged over ground, lower ground and mezzanine levels located between Angel and Clerkenwell. The property would be well suited for a wide array of occupiers including office, creative studio, showroom or medical users.