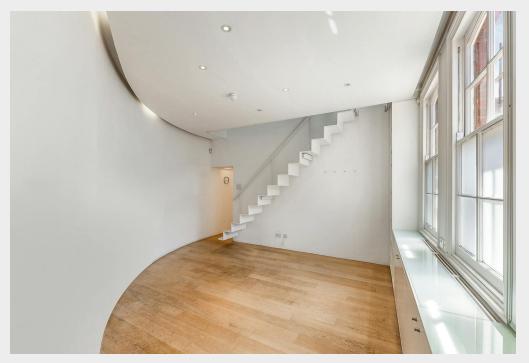

## **Description**

A corner positioned self-contained office/showroom in a beautiful period building with accommodation arranged over ground, lower ground and mezzanine levels located between Angel and Clerkenwell. The property would be well suited for a wide array of occupiers including office, creative studio, showroom or medical users.

An architect designed self-contained office/showroom opportunity to let within a short walk of Angel Station

- Generous rent free package available
- · Beautiful character building
- Self contained off-street entrance & ground floor branding opportunity
- Timber flooring and perimeter desking (to part)
- Good floor to ceiling heights
- Centrally heated / air conditioned
- Fitted Kitchenette, WCs and shower facilities
- Fantastic levels of daylight
- Designated meeting spaces