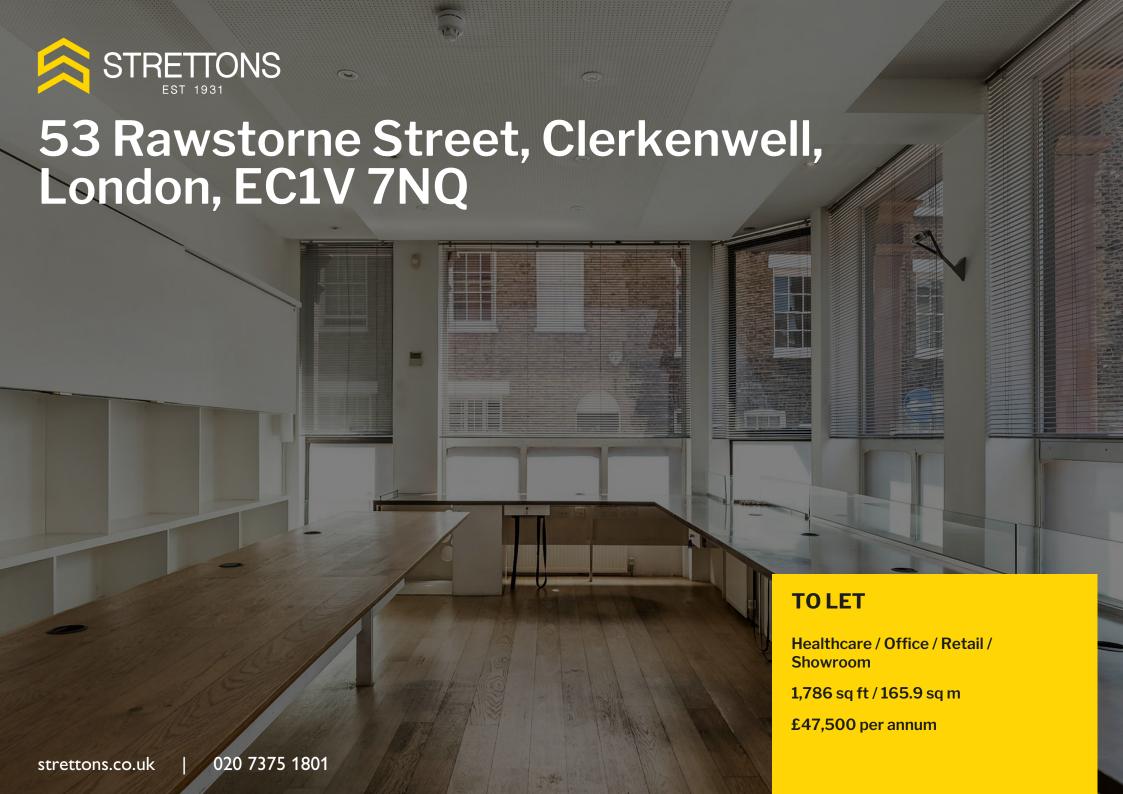

An architect designed self-contained office/showroom opportunity to let within a short walk of Angel Station

- Generous rent free package available
- · Beautiful character building
- Self contained off-street entrance & ground floor branding opportunity
- Timber flooring and perimeter desking (to part)
- Good floor to ceiling heights
- Centrally heated / air conditioned
- Fitted Kitchenette, WCs and shower facilities
- Fantastic levels of daylight
- Designated meeting spaces

## **Description**

A corner positioned self-contained office/showroom in a beautiful period building with accommodation arranged over ground, lower ground and mezzanine levels located between Angel and Clerkenwell. The property would be well suited for a wide array of occupiers including office, creative studio, showroom or medical users.