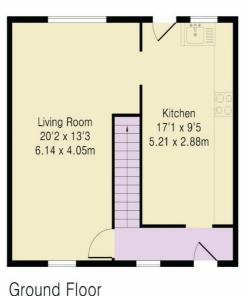

#### **ACCOMMODATION**

ENTRANCE HALLWAY
LIVING ROOM
KITCHEN
3 BEDROOMS
FAMILY BATHROOM
SOUTH FACING 70FT REAR GARDEN
GARAGE
PRIVATE DRIVEWAY

Price: £475,000 Freehold

Approximate Gross Internal Area 1129 sq ft - 105 sq m Ground Floor Area 463 sq ft - 43 sq m First Floor Area 463 sq ft - 43 sq m Garage Area 203 sq ft - 19 sq m

First Floor