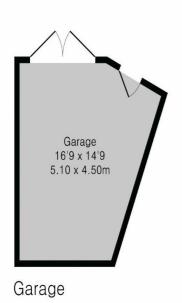

Price: £475,000 Freehold

Approximate Gross Internal Area 1129 sq ft - 105 sq m Ground Floor Area 463 sq ft - 43 sq m First Floor Area 463 sq ft - 43 sq m Garage Area 203 sq ft - 19 sq m

First Floor