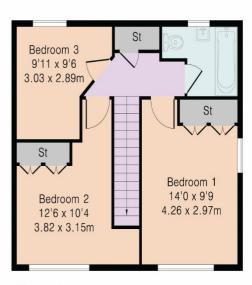

#### **ACCOMMODATION**

ENTRANCE HALLWAY
LIVING ROOM
KITCHEN
3 BEDROOMS
FAMILY BATHROOM
SOUTH FACING 70FT REAR GARDEN
GARAGE
PRIVATE DRIVEWAY

Price: £475,000 Freehold

Approximate Gross Internal Area 1129 sq ft - 105 sq m Ground Floor Area 463 sq ft - 43 sq m First Floor Area 463 sq ft - 43 sq m Garage Area 203 sq ft - 19 sq m

First Floor