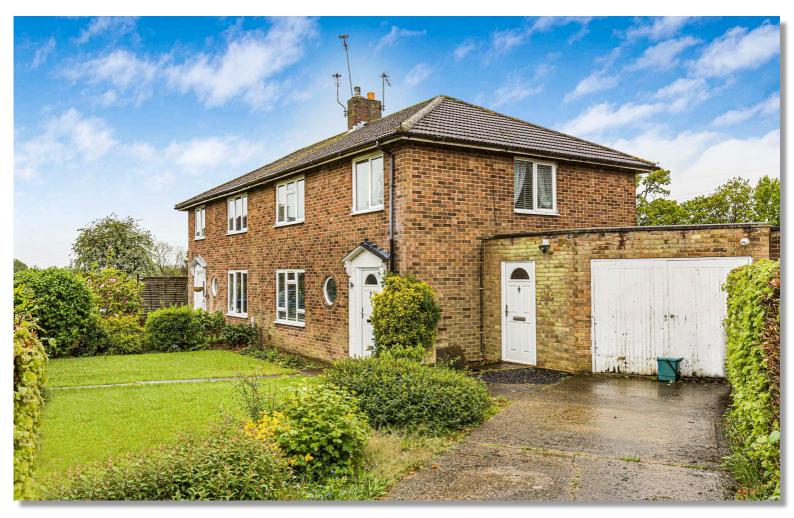

\*\* CHAIN FREE\*\*

Offered for sale chain free is this 3 bedroom semi-detached family home which benefits from a corner plot providing private driveway and garage. The property has good size rooms and a lovely south facing 70ft rear garden and scope to enlarge (stpp). Book early to avoid disappointment.

- 3 BEDROOM SEMI DETACHED FAMILY HOME
- CHAIN FREE
- CORNER PLOT
- GOOD SIZE ROOMS

- SCOPE TO ENLARGE (STPP)
- SOUTH FACING 70FT REAR GARDEN
- PRIVATE DRIVEWAY
- GARAGE

Vanessa McCallum Estates Ltd
Maple House, High Street, Potters Bar,
Hertfordshire., EN6 5BS
Tel: 01707 320432
Email: sales@vanessamccallumestates.co.uk
www.vanessamccallumestates.co.uk

#### **DESCRIPTION**

Offered for sale chain free is this 3 bedroom semi-detached family home which benefits from a corner plot providing private driveway and garage. The property has good size rooms and a lovely south facing 70ft rear garden and scope to enlarge (stpp). Book early to avoid disappointment.

#### **ACCOMMODATION**

ENTRANCE HALLWAY
LIVING ROOM
KITCHEN
3 BEDROOMS
FAMILY BATHROOM
SOUTH FACING 70FT REAR GARDEN
GARAGE
PRIVATE DRIVEWAY