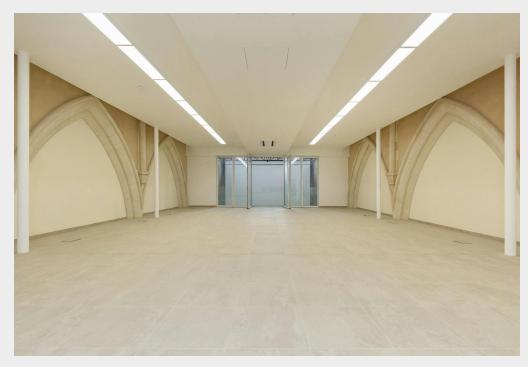

## **Description**

A unique commercial space set within a spectacular modern conversion of a listed Neo Gothic church offering extraordinary height and drama. The restoration has been done with great care and the original features create a spectacular dramatic effect with a unique character and historical depth. The open plan ground and first floor spaces are suitable for offices, gallery, museum, media studios, photography/video film space, fashion and more. Entry to property via private driveway, automatic gates into a large car park, all adjacent to Haggerston Park.

## Configuration

Not Fitted