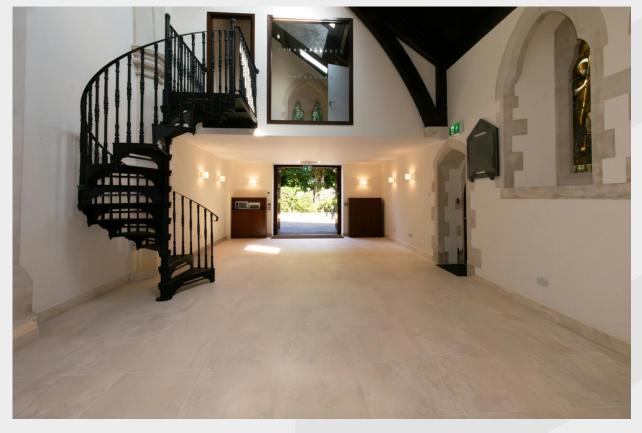

## **Description**

A unique commercial space set within a spectacular modern conversion of a listed Neo Gothic church offering extraordinary height and drama. The restoration has been done with great care and the original features create a spectacular dramatic effect with a unique character and historical depth. The open plan ground and first floor spaces are suitable for offices, gallery, museum, media studios, photography/video film space, fashion and more. Entry to property via private driveway, automatic gates into a large car park, all adjacent to Haggerston Park.