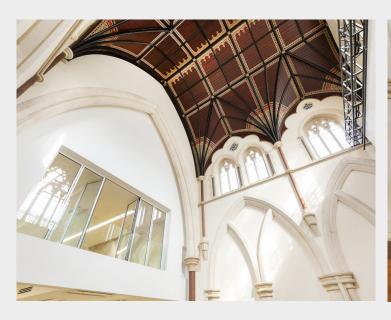

## **Description**

A unique commercial space set within a spectacular modern conversion of a listed Neo Gothic church offering extraordinary height and drama. The restoration has been done with great care and the original features create a spectacular dramatic effect with a unique character and historical depth. The open plan ground and first floor spaces are suitable for offices, gallery, museum, media studios, photography/video film space, fashion and more. Entry to property via private driveway, automatic gates into a large car park, all adjacent to Haggerston Park.