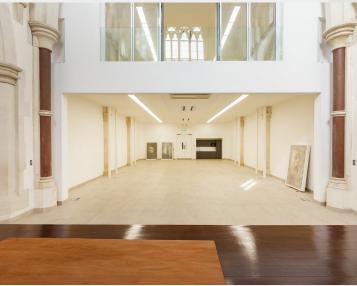

## **Description**

A unique commercial space set within a spectacular modern conversion of a listed Neo Gothic church offering extraordinary height and drama. The restoration has been done with great care and the original features create a spectacular dramatic effect with a unique character and historical depth. The open plan ground and first floor spaces are suitable for offices, gallery, museum, media studios, photography/video film space, fashion and more. Entry to property via private driveway, automatic gates into a large car park, all adjacent to Haggerston Park.

## Configuration

Not Fitted