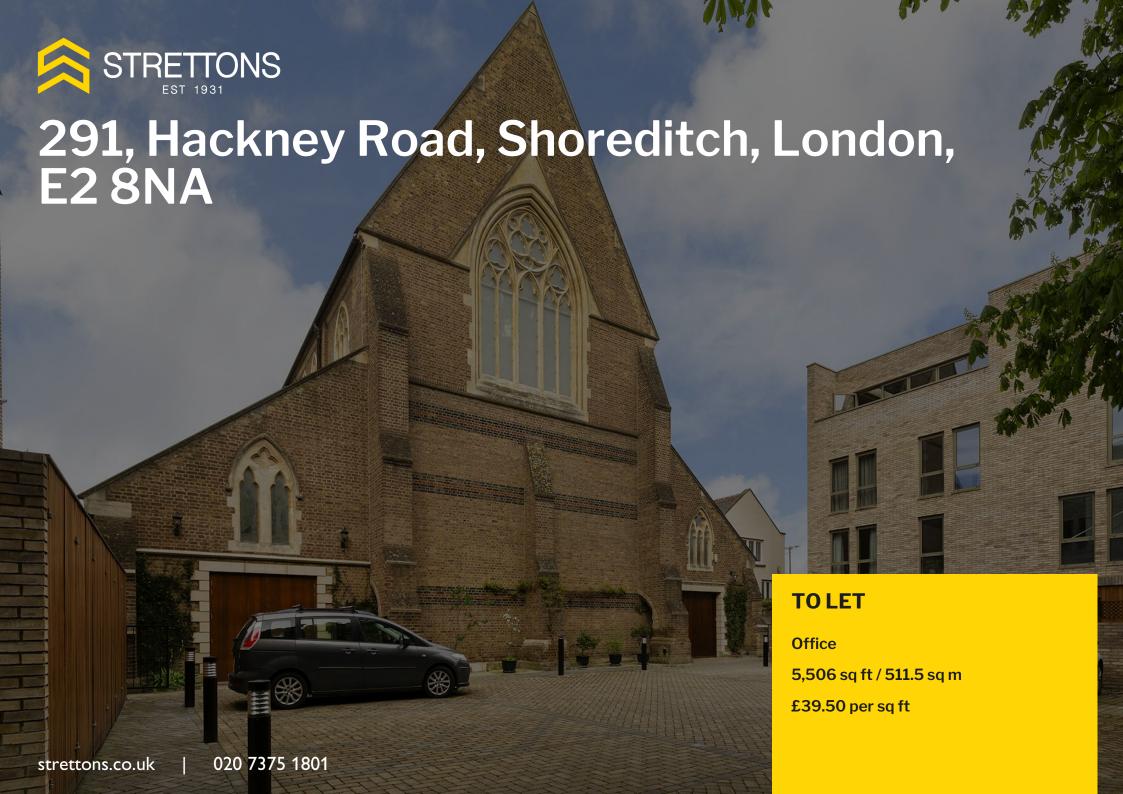

Incredible opportunity to let - a unique, self-contained former church facing Haggerston Park fitted to a high standard

- Unique commercial space fitted to an exceptionally high standard
- Open plan accommodation
- Located within Haggerston Park
- Multiple parking spaces by separate arrangement
- Secure bike storage
- Shower and changing facilities
- Proximity to commuter links
- 15m plus ceiling heights
- 500Mb Fibre

## **Description**

A unique commercial space set within a spectacular modern conversion of a listed Neo Gothic church offering extraordinary height and drama. The restoration has been done with great care and the original features create a spectacular dramatic effect with a unique character and historical depth. The open plan ground and first floor spaces are suitable for offices, gallery, museum, media studios, photography/video film space, fashion and more. Entry to property via private driveway, automatic gates into a large car park, all adjacent to Haggerston Park.

# **Accommodation / Availability**

| Unit   | Sq ft | Sqm    | Rent (sq ft) | Rates Payable (sq ft) | Service Charge (sq ft) | Availability |
|--------|-------|--------|--------------|-----------------------|------------------------|--------------|
| Ground | 3,412 | 317    | £39.50       | On Application        | On Application         | Available    |
| 1st    | 2,093 | 194.5  | £39.50       | On Application        | On Application         | Available    |
| Total  | 5,505 | 511.44 | £39.50       |                       |                        |              |