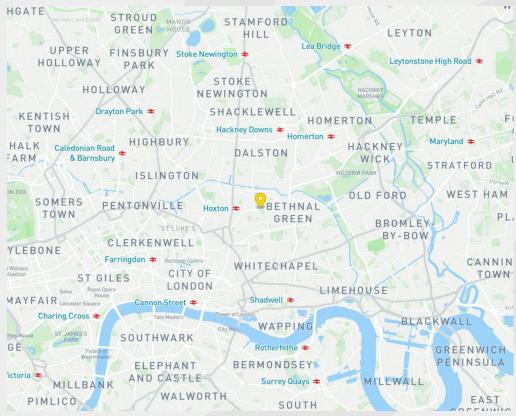

#### Location

The property is directly adjacent to Haggerston Park at its Hackney Road entrance. Transport, whether by foot, bike, bus, overground and underground trains or cars is excellent. The car park provides level loading for deliveries and collections, individual parking spaces can be provided for an additional fee.