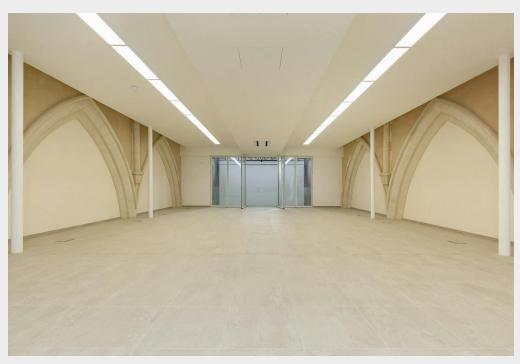

#### Description

A unique commercial space set within a spectacular modern conversion of a listed Neo Gothic church offering extraordinary height and drama. The restoration has been done with great care and the original features create a spectacular dramatic effect with a unique character and historical depth. The open plan ground and first floor spaces are suitable for offices, gallery, museum, media studios, photography/video film space, fashion and more. Entry to property via private driveway, automatic gates into a large car park, all adjacent to Haggerston Park.

#### Accommodation / Availability

| Unit   | Sq ft | Sqm    | Rent (sq ft) | Rates Payable (sq ft) | Service Charge (sq ft) | Availability |
|--------|-------|--------|--------------|-----------------------|------------------------|--------------|
| Ground | 3,412 | 316.99 | £39.50       | On Application        | On Application         | Available    |
| 1st    | 2,093 | 194.45 | £39.50       | On Application        | On Application         | Available    |
| Total  | 5,505 | 511.44 | £39.50       |                       |                        |              |