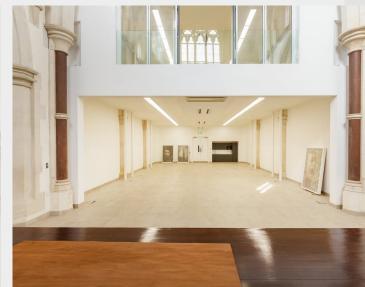

#### Description

A unique commercial space set within a spectacular modern conversion of a listed Neo Gothic church offering extraordinary height and drama. The restoration has been done with great care and the original features create a spectacular dramatic effect with a unique character and historical depth. The open plan ground and first floor spaces are suitable for offices, gallery, museum, media studios, photography/video film space, fashion and more. Entry to property via private driveway, automatic gates into a large car park, all adjacent to Haggerston Park.

#### Accommodation / Availability

| Unit   | Sq ft | Sqm    | Rent (sq ft) | Rates Payable (sq ft) | Service Charge (sq ft) | Availability |
|--------|-------|--------|--------------|-----------------------|------------------------|--------------|
| Ground | 3,412 | 316.99 | £39.50       | On Application        | On Application         | Available    |
| 1st    | 2,093 | 194.45 | £39.50       | On Application        | On Application         | Available    |
| Total  | 5,505 | 511.44 | £39.50       |                       |                        |              |