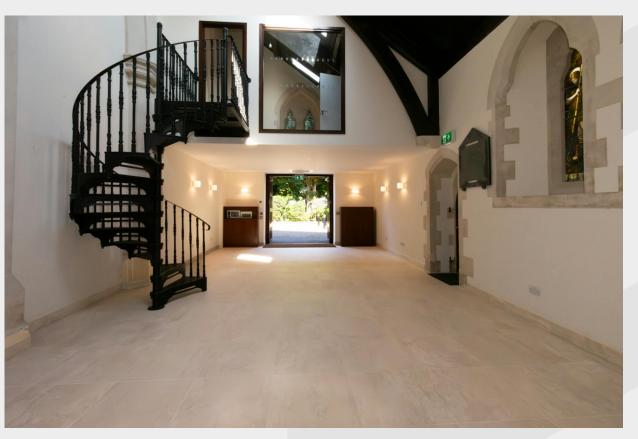

#### Description

A unique commercial space set within a spectacular modern conversion of a listed Neo Gothic church offering extraordinary height and drama. The restoration has been done with great care and the original features create a spectacular dramatic effect with a unique character and historical depth. The open plan ground and first floor spaces are suitable for offices, gallery, museum, media studios, photography/video film space, fashion and more. Entry to property via private driveway, automatic gates into a large car park, all adjacent to Haggerston Park.

- Unique commercial space fitted to an exceptionally high standard
- Open plan accommodation
- Located within Haggerston Park
- Multiple parking spaces by separate arrangement
- Secure bike storage
- Shower and changing facilities
- Proximity to commuter links
- 15m plus ceiling heights
- 500Mb Fibre