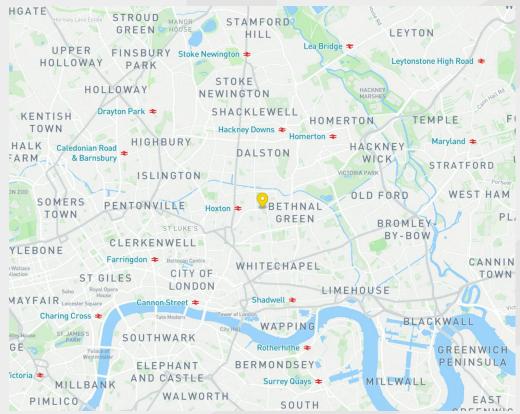

# 291, Hackney Road, Shoreditch, London, E2 8NA

### Location

The property is directly adjacent to Haggerston Park at its Hackney Road entrance. Transport, whether by foot, bike, bus, overground and underground trains or cars is excellent. The car park provides level loading for deliveries and collections, individual parking spaces can be provided for an additional fee.