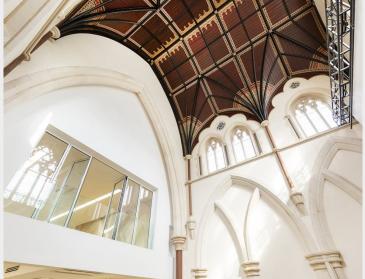

#### Description

A unique commercial space set within a spectacular modern conversion of a listed Neo Gothic church offering extraordinary height and drama. The restoration has been done with great care and the original features create a spectacular dramatic effect with a unique character and historical depth. The open plan ground and first floor spaces are suitable for offices, gallery, museum, media studios, photography/video film space, fashion and more. Entry to property via private driveway, automatic gates into a large car park, all adjacent to Haggerston Park.

- Unique commercial space fitted to an exceptionally high standard
- Open plan accommodation
- Located within Haggerston Park
- Multiple parking spaces by separate arrangement
- Secure bike storage
- Shower and changing facilities
- Proximity to commuter links
- 15m plus ceiling heights
- 500Mb Fibre