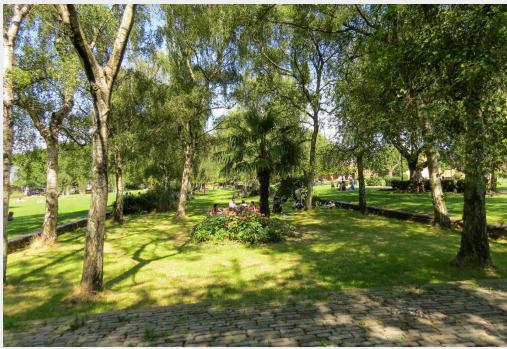

#### Description

A unique commercial space set within a spectacular modern conversion of a listed Neo Gothic church offering extraordinary height and drama. The restoration has been done with great care and the original features create a spectacular dramatic effect with a unique character and historical depth. The open plan ground and first floor spaces are suitable for offices, gallery, museum, media studios, photography/video film space, fashion and more. Entry to property via private driveway, automatic gates into a large car park, all adjacent to Haggerston Park.

### Location

The property is directly adjacent to Haggerston Park at its Hackney Road entrance. Transport, whether by foot, bike, bus, overground and underground trains or cars is excellent. The car park provides level loading for deliveries and collections, individual parking spaces can be provided for an additional fee.