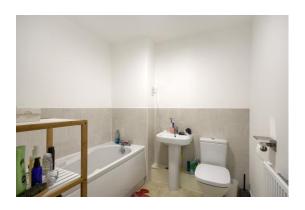

#### **BATHROOM**

The family bathroom briefly comprises a bath, low-level wc, pedestal sink, vinyl flooring, ceiling light point, half tiled walls, and a radiator.