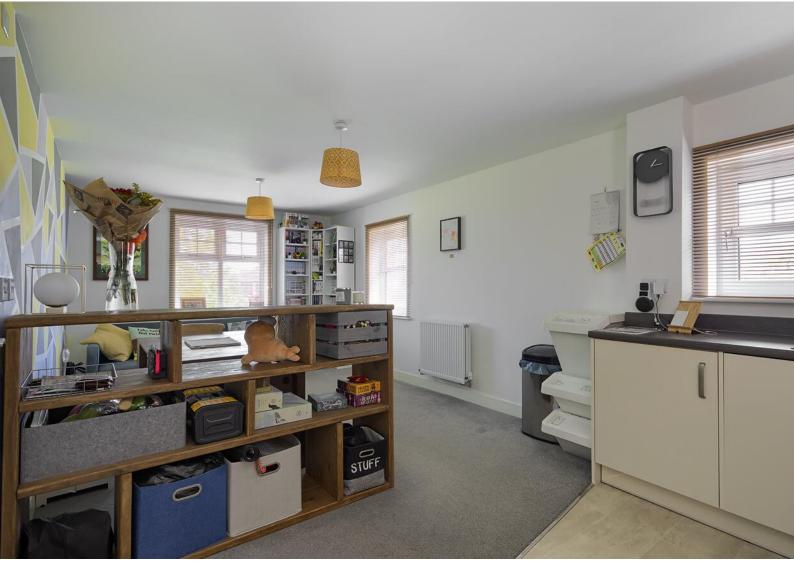

## **LOUNGE/DINING ROOM**

A spacious lounge/dining room briefly comprises carpeted flooring, two ceiling light points, radiator, and two double-glazed windows to the front and side of the property.

### **ADDITIONAL INFORMATION**

There are two additional storage cupboards in the hallway.

Tenure = Leasehold, 120 years remaining

Council Tax Band = C

Service charge = £1213.87 per annum

Ground rent = £12.50 per month