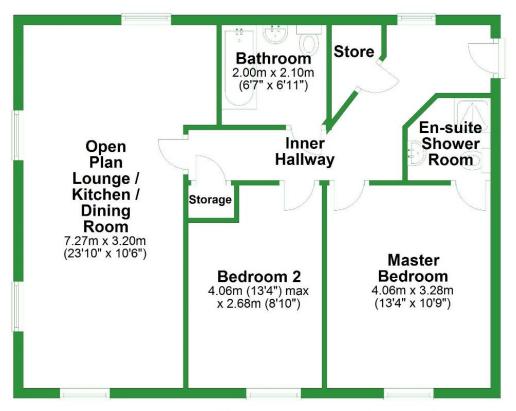

## **LOUNGE/DINING ROOM**

A spacious lounge/dining room briefly comprises carpeted flooring, two ceiling light points, radiator, and two double-glazed windows to the front and side of the property.

### **KITCHEN**

A fully fitted kitchen briefly comprises a range of base and wall-mounted units with laminate worktops, integrated fridge-freezer, washing machine, dishwasher and oven with four ring hob, stainless steel sink with a mixer tap, vinyl flooring, ceiling light point, and double-glazed window to the side of the property.

### **MASTER BEDROOM WITH ENSUITE**

A large double bedroom, briefly comprises carpeted flooring, ceiling light point, fitted wardrobes, a radiator and

double-glazed windows.

The en-suite briefly comprises a walk-in shower cubicle with electric shower, low level wc, pedestal sink, vinyl flooring, ceiling light point and radiator.

### **BEDROOM TWO**

A second, spacious double bedroom with a doubleglazed window overlooking the side of the property, briefly comprises carpeted flooring, a radiator and ceiling light point.

#### **BATHROOM**

The family bathroom briefly comprises a bath, low-level wc, pedestal sink, vinyl flooring, ceiling light point, half tiled walls, and a radiator.

### **ADDITIONAL INFORMATION**

There are two additional storage cupboards in the hallway.

Tenure = Leasehold, 120 years remaining

Council Tax Band = C

Service charge = £1213.87 per annum

Ground rent = £12.50 per month

Total area: approx. 68.0 sq. metres (732.5 sq. feet)

For illustritive purposes only. Not to scale. All sizes are approximate. Plan produced using PlanUp.

> Important: We would like to inform prospective purchasers that these sales particulars have been prepared as a general guide only. A detailed survey has not been carried out nor the services, appliances, and fittings have been tested. Room sizes should not be relied upon for furnishing purposes and are an approximate. Floor plan measurements are for guidance only, and may not be to scale. Particulars included have been signed off by the vendor(s).