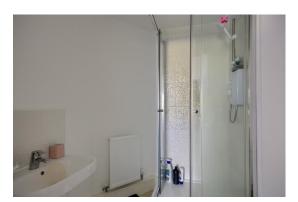

### **MASTER BEDROOM WITH ENSUITE**

A large double bedroom, briefly comprises carpeted flooring, ceiling light point, fitted wardrobes, a radiator and

double-glazed windows.

The en-suite briefly comprises a walk-in shower cubicle with electric shower, low level wc, pedestal sink, vinyl flooring, ceiling light point and radiator.