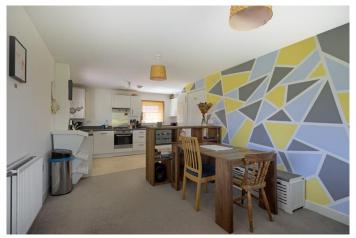

## **LOUNGE/DINING ROOM**

A spacious lounge/dining room briefly comprises carpeted flooring, two ceiling light points, radiator, and two double-glazed windows to the front and side of the property.

### **KITCHEN**

A fully fitted kitchen briefly comprises a range of base and wall-mounted units with laminate worktops, integrated fridge-freezer, washing machine, dishwasher and oven with four ring hob, stainless steel sink with a mixer tap, vinyl flooring, ceiling light point, and double-glazed window to the side of the property.