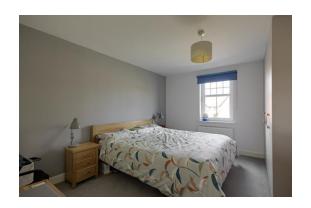

### **MASTER BEDROOM WITH ENSUITE**

A large double bedroom, briefly comprises carpeted flooring, ceiling light point, fitted wardrobes, a radiator and

double-glazed windows.

The en-suite briefly comprises a walk-in shower cubicle with electric shower, low level wc, pedestal sink, vinyl flooring, ceiling light point and radiator.