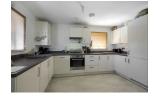

### **KITCHEN**

A fully fitted kitchen briefly comprises a range of base and wall-mounted units with laminate worktops, integrated fridge-freezer, washing machine, dishwasher and oven with four ring hob, stainless steel sink with a mixer tap, vinyl flooring, ceiling light point, and double-glazed window to the side of the property.