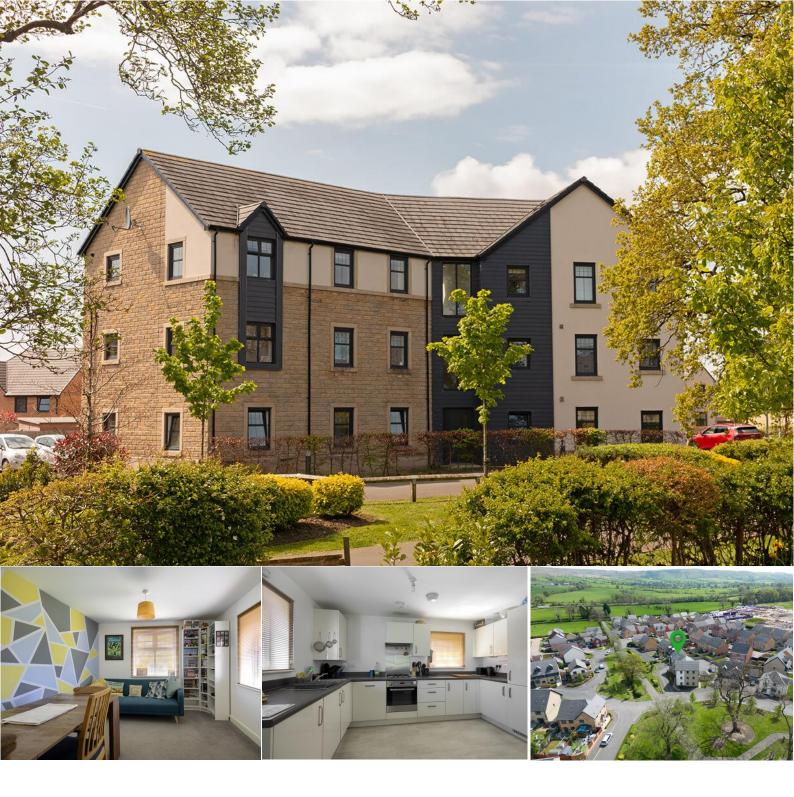

# Flat 3, 9 Higher Standen Drive Clitheroe

Offers in the Region of: £169,950

Flat 3, 9 Higher Standen Drive, Clitheroe £169,950 Offers in the Region of

A newly built, two-bedroom first floor flat in the highly sought after town of Clitheroe briefly comprising an open plan lounge/dining room, kitchen, master bedroom with en-suite, second double bedroom, bathroom and allocated parking.

## **LOUNGE/DINING ROOM**

A spacious lounge/dining room briefly comprises carpeted flooring, two ceiling light points, radiator, and two double-glazed windows to the front and side of the property.

### **KITCHEN**

A fully fitted kitchen briefly comprises a range of base and wall-mounted units with laminate worktops, integrated fridge-freezer, washing machine, dishwasher and oven with four ring hob, stainless steel sink with a mixer tap, vinyl flooring, ceiling light point, and double-glazed window to the side of the property.

#### **EXTERNAL**

The property has two allocated parking spaces.