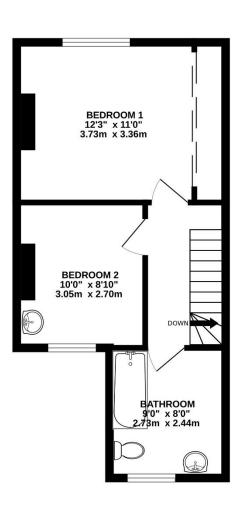

#### **Floorplan**

GROUND FLOOR 417 sq.ft. (38.7 sq.m.) approx. 1ST FLOOR 367 sq.ft. (34.1 sq.m.) approx.

#### TOTAL FLOOR AREA: 783 sq.ft. (72.8 sq.m.) approx.

of doors, windows, rooms and any other items are approximate and no responsibility is taken for any error, ornision or mis-statement. This plan is for flustrative purposes only and should be used as such by any prospective purchaser. The services, systems and appliances shown have not been tested and no guarantee as to their operability or efficiency can be given.

surface, Space and point for cooker. Space/point for fridge. Space/plumbing

for washing machine, Access to lean to/conservatory.

**Lobby** 8'04" x 4'08" (2.55m x 1.43m) Door to Garden.

First floor

**Bathroom** 9' x 8' (2.73m x 2.44m) Bath with shower over, W.C., was hand basin,

window, fan.

**Room** 12'3" excluding wardrobe depth x 11' (3.73m x 3.36m) Fitted wardrobes

To one wall.

**Room** 10' x 8'10" (3.05m x 2.70m)

**Outside** SE aspect, raised with access via steps.

Viewings Via owners sole agents Neil Sutherland 01273 626268