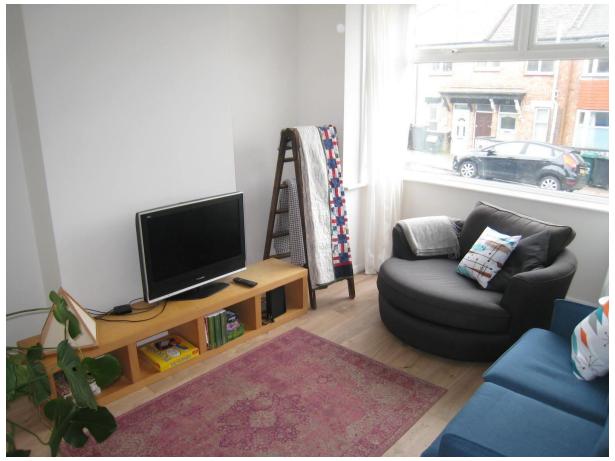

## Living room

Second reception room/dining room

85 Ewhurst Road Page 4 of 5
Second reception room/dining room

## 85 Ewhurst Road Page 5 of 5 Bedroom

**Ground floor** 

**Room** 13'5" x 10'08 (4.09m x 3.24m) excluding bay window.

**Room** 19'10 x 14' (6.06m x 4.28m) leading to kitchen.

**Kitchen** 9' x 8.01" (2.74m x 2.46m) Sink unit inset to working