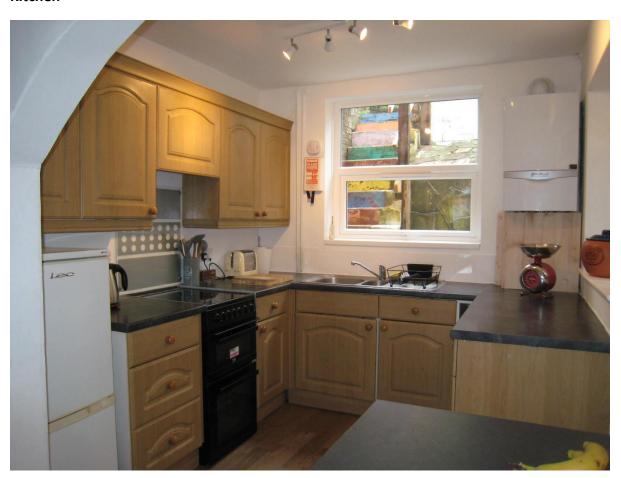

### Kitchen

## 85 Ewhurst Road Page 5 of 5 Bedroom

**Ground floor** 

**Room** 13'5" x 10'08 (4.09m x 3.24m) excluding bay window.

**Room** 19'10 x 14' (6.06m x 4.28m) leading to kitchen.

**Kitchen** 9' x 8.01" (2.74m x 2.46m) Sink unit inset to working

surface, Space and point for cooker. Space/point for fridge. Space/plumbing

for washing machine, Access to lean to/conservatory.

**Lobby** 8'04" x 4'08" (2.55m x 1.43m) Door to Garden.

First floor

**Bathroom** 9' x 8' (2.73m x 2.44m) Bath with shower over, W.C., was hand basin,