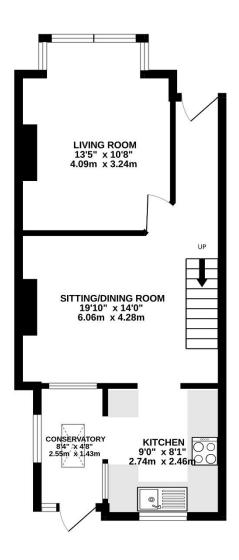

#### **Floorplan**

GROUND FLOOR 417 sq.ft. (38.7 sq.m.) approx. 1ST FLOOR 367 sq.ft. (34.1 sq.m.) approx.

#### TOTAL FLOOR AREA: 783 sq.ft. (72.8 sq.m.) approx.

of doors, windows, rooms and any other items are approximate and no responsibility is taken for any error, ornision or mis-statement. This plan is for flustrative purposes only and should be used as such by any prospective purchaser. The services, systems and appliances shown have not been tested and no guarantee as to their operability or efficiency can be given.

## 85 Ewhurst Road Page 5 of 5 Bedroom

**Ground floor** 

**Room** 13'5" x 10'08 (4.09m x 3.24m) excluding bay window.

**Room** 19'10 x 14' (6.06m x 4.28m) leading to kitchen.

**Kitchen** 9' x 8.01" (2.74m x 2.46m) Sink unit inset to working

surface, Space and point for cooker. Space/point for fridge. Space/plumbing

for washing machine, Access to lean to/conservatory.

**Lobby** 8'04" x 4'08" (2.55m x 1.43m) Door to Garden.

First floor

**Bathroom** 9' x 8' (2.73m x 2.44m) Bath with shower over, W.C., was hand basin,