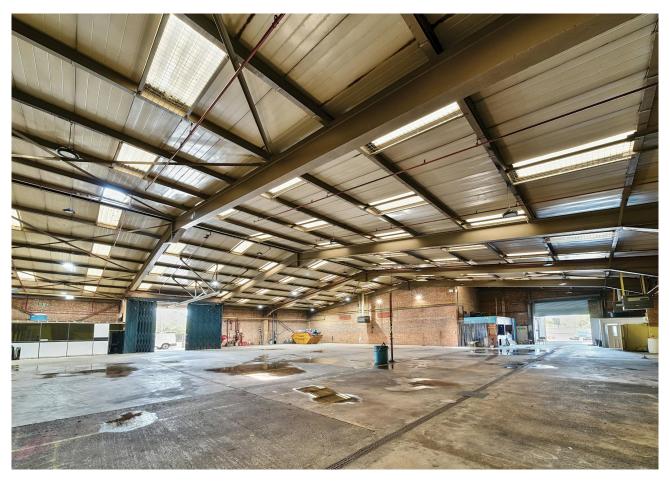

#### Accommodation

The accommodation comprises the following areas:

| Name                      | sq ft     | sq m     | Availability |
|---------------------------|-----------|----------|--------------|
| Ground - Warehouse Office | 776.82    | 72.17    | Available    |
| Ground - Warehouse        | 9,265.66  | 860.81   | Available    |
| 1st - Floor Office        | 2,230.11  | 207.18   | Available    |
| 2nd - Floor Office        | 2,230.11  | 207.18   | Available    |
| 3rd - Floor Office        | 2,230.11  | 207.18   | Available    |
| Total                     | 16,732.81 | 1,554.52 |              |

#### Description

This standalone site provides a unique opportunity for a light industrial occupier to occupy a prominent warehouse / office building on Staples Corner. The building comprises of 10,000 sqft warehouse with an in and out entrance / exit and a office building to the front. The office accommodation to the front is over 2 floors whilst externally there is parking for approximately 40 vehicles.