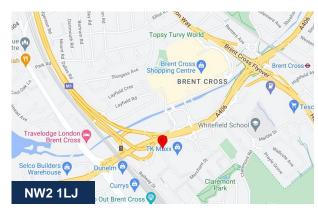

## Location

The building is situated on the junction of the A406 Staples Corner / junction 1 of the M1 Motorway. Brent Cross Shopping Centre is within 0.5 miles from the property and Brent Cross Retail Park is situated adjacent to the site being 0.2 miles away. Central London is 8.2 miles away. By public transport, Brent Cross Station is 0.8 miles away.