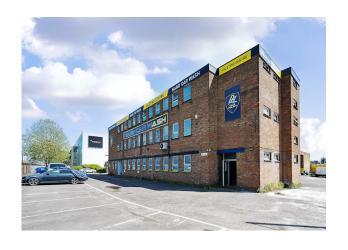

# **Cardiff House**

Tilling Road, London, NW2 1LJ

Rarely available leasehold warehouse / office building situated in a prime position on Staples Corner.

16,732.81 sq ft

(1,554.53 sq m)

- 40 parking spaces externally
- 7m eaves height
- Excellent frontage to Staples Corner / M1 Motorway
- Available in part or as a whole

#### Description

This standalone site provides a unique opportunity for a light industrial occupier to occupy a prominent warehouse / office building on Staples Corner. The building comprises of 10,000 sqft warehouse with an in and out entrance / exit and a office building to the front. The office accommodation to the front is over 2 floors whilst externally there is parking for approximately 40 vehicles.

## Location

The building is situated on the junction of the A406 Staples Corner / junction 1 of the M1 Motorway. Brent Cross Shopping Centre is within 0.5 miles from the property and Brent Cross Retail Park is situated adjacent to the site being 0.2 miles away. Central London is 8.2 miles away. By public transport, Brent Cross Station is 0.8 miles away.