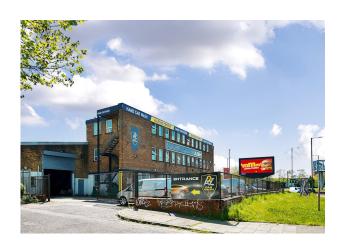

# **Cardiff House**

Tilling Road, London, NW2 1LJ

Rarely available leasehold warehouse / office building situated in a prime position on Staples Corner.

16,732.81 sq ft

(1,554.53 sq m)

- 40 parking spaces externally
- 7m eaves height
- Excellent frontage to Staples Corner / M1 Motorway
- Available in part or as a whole

#### Description

This standalone site provides a unique opportunity for a light industrial occupier to occupy a prominent warehouse / office building on Staples Corner. The building comprises of 10,000 sqft warehouse with an in and out entrance / exit and a office building to the front. The office accommodation to the front is over 2 floors whilst externally there is parking for approximately 40 vehicles.