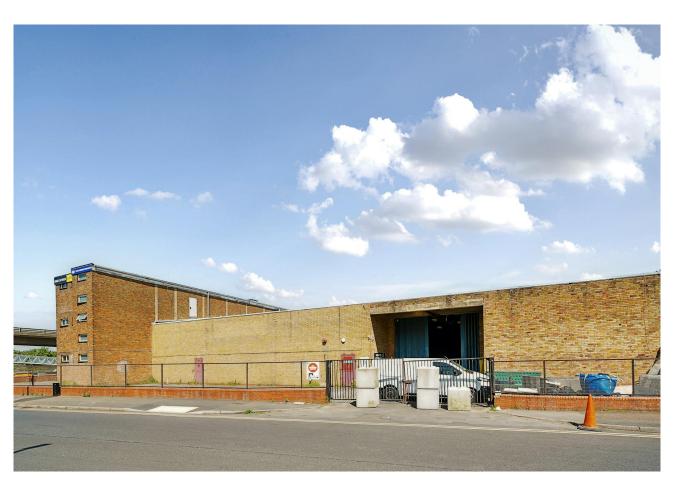

# **Cardiff House**

Tilling Road, London, NW2 1LJ

Rarely available leasehold warehouse / office building situated in a prime position on Staples Corner.

16,732.81 sq ft

(1,554.53 sq m)

- 40 parking spaces externally
- 7m eaves height
- Excellent frontage to Staples Corner / M1 Motorway
- Available in part or as a whole

#### Description

This standalone site provides a unique opportunity for a light industrial occupier to occupy a prominent warehouse / office building on Staples Corner. The building comprises of 10,000 sqft warehouse with an in and out entrance / exit and a office building to the front. The office accommodation to the front is over 2 floors whilst externally there is parking for approximately 40 vehicles.