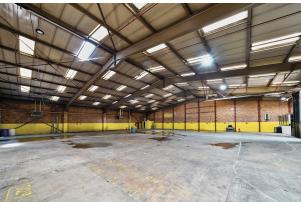

#### Accommodation

The accommodation comprises the following areas:

| Name                      | sq ft     | sq m     | Availability |
|---------------------------|-----------|----------|--------------|
| Ground - Warehouse Office | 776.82    | 72.17    | Available    |
| Ground - Warehouse        | 9,265.66  | 860.81   | Available    |
| 1st - Floor Office        | 2,230.11  | 207.18   | Available    |
| 2nd - Floor Office        | 2,230.11  | 207.18   | Available    |
| 3rd - Floor Office        | 2,230.11  | 207.18   | Available    |
| Total                     | 16,732.81 | 1,554.52 |              |

#### Description

This standalone site provides a unique opportunity for a light industrial occupier to occupy a prominent warehouse / office building on Staples Corner. The building comprises of 10,000 sqft warehouse with an in and out entrance / exit and a office building to the front. The office accommodation to the front is over 2 floors whilst externally there is parking for approximately 40 vehicles.