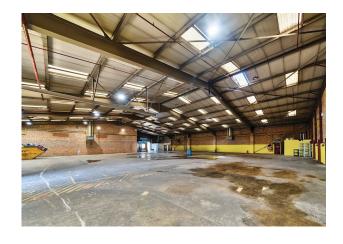

#### Accommodation

The accommodation comprises the following areas:

| Name                      | sq ft     | sq m     | Availability |
|---------------------------|-----------|----------|--------------|
| Ground - Warehouse Office | 776.82    | 72.17    | Available    |
| Ground - Warehouse        | 9,265.66  | 860.81   | Available    |
| 1st - Floor Office        | 2,230.11  | 207.18   | Available    |
| 2nd - Floor Office        | 2,230.11  | 207.18   | Available    |
| 3rd - Floor Office        | 2,230.11  | 207.18   | Available    |
| Total                     | 16,732.81 | 1,554.52 |              |

#### Description

This standalone site provides a unique opportunity for a light industrial occupier to occupy a prominent warehouse / office building on Staples Corner. The building comprises of 10,000 sqft warehouse with an in and out entrance / exit and a office building to the front. The office accommodation to the front is over 2 floors whilst externally there is parking for approximately 40 vehicles.