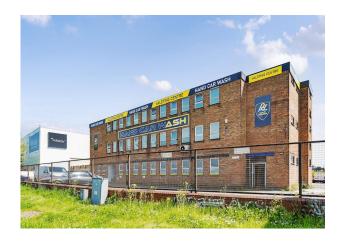

# **Cardiff House**

Tilling Road, London, NW2 1LJ

Rarely available leasehold warehouse / office building situated in a prime position on Staples Corner.

16,732.81 sq ft

(1,554.53 sq m)

- 40 parking spaces externally
- 7m eaves height
- Excellent frontage to Staples Corner / M1 Motorway
- Available in part or as a whole

#### Description

This standalone site provides a unique opportunity for a light industrial occupier to occupy a prominent warehouse / office building on Staples Corner. The building comprises of 10,000 sqft warehouse with an in and out entrance / exit and a office building to the front. The office accommodation to the front is over 2 floors whilst externally there is parking for approximately 40 vehicles.