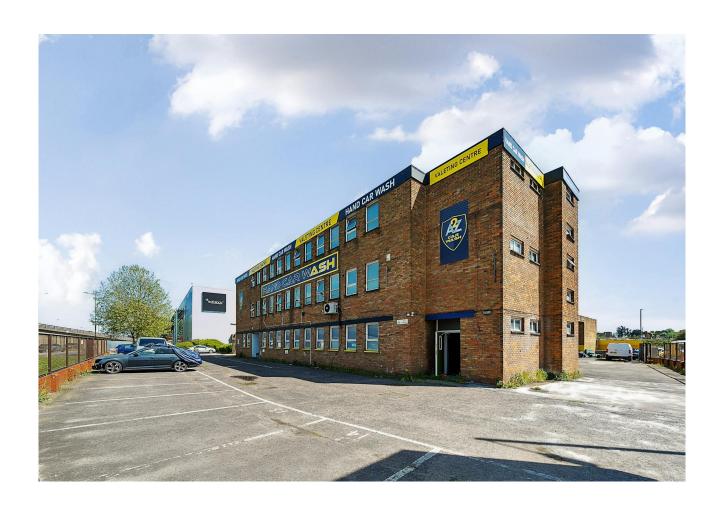

# **Cardiff House**

Tilling Road, London, NW2 1LJ

Rarely available leasehold warehouse / office building situated in a prime position on Staples Corner.

16,732.81 sq ft

(1,554.53 sq m)

- 40 parking spaces externally
- 7m eaves height
- Excellent frontage to Staples Corner / M1 Motorway
- Available in part or as a whole

#### Description

This standalone site provides a unique opportunity for a light industrial occupier to occupy a prominent warehouse / office building on Staples Corner. The building comprises of 10,000 sqft warehouse with an in and out entrance / exit and a office building to the front. The office accommodation to the front is over 2 floors whilst externally there is parking for approximately 40 vehicles.