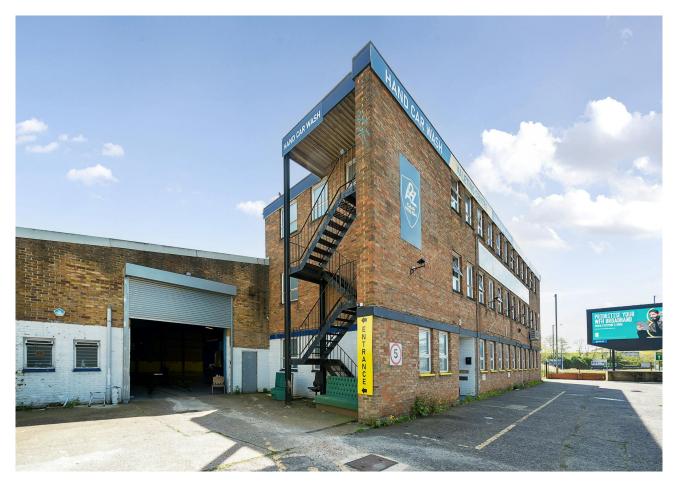

# **Cardiff House**

Tilling Road, London, NW2 1LJ

Rarely available leasehold warehouse / office building situated in a prime position on Staples Corner.

16,732.81 sq ft

(1,554.53 sq m)

- 40 parking spaces externally
- 7m eaves height
- Excellent frontage to Staples Corner / M1 Motorway
- Available in part or as a whole

#### Description

This standalone site provides a unique opportunity for a light industrial occupier to occupy a prominent warehouse / office building on Staples Corner. The building comprises of 10,000 sqft warehouse with an in and out entrance / exit and a office building to the front. The office accommodation to the front is over 2 floors whilst externally there is parking for approximately 40 vehicles.