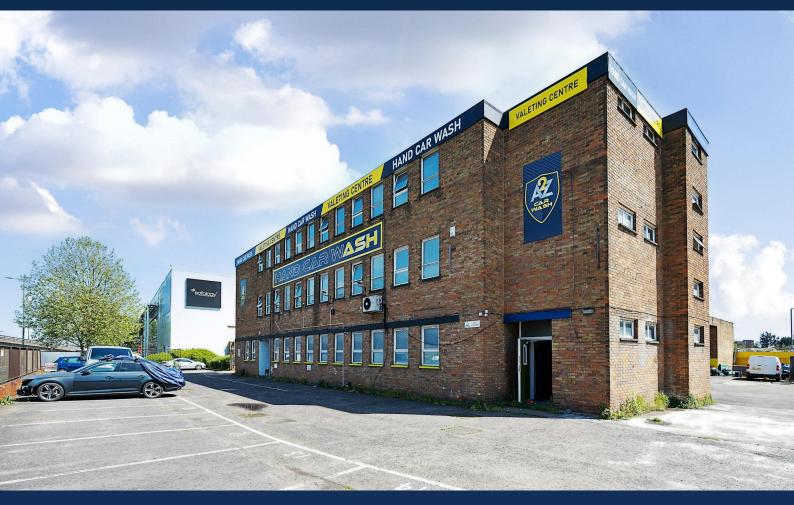

# **Cardiff House**

Tilling Road, London, NW2 1LJ

Rarely available leasehold warehouse / office building situated in a prime position on Staples Corner.

16,732.81 sq ft

(1,554.53 sq m)

- 40 parking spaces externally
- 7m eaves height
- Excellent frontage to Staples Corner / M1 Motorway
- Available in part or as a whole

#### Description

This standalone site provides a unique opportunity for a light industrial occupier to occupy a prominent warehouse / office building on Staples Corner. The building comprises of 10,000 sqft warehouse with an in and out entrance / exit and a office building to the front. The office accommodation to the front is over 2 floors whilst externally there is parking for approximately 40 vehicles.