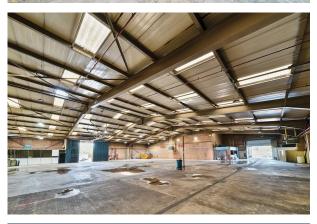

#### Accommodation

The accommodation comprises the following areas:

| Name                      | sq ft     | sq m     | Availability |
|---------------------------|-----------|----------|--------------|
| Ground - Warehouse Office | 776.82    | 72.17    | Available    |
| Ground - Warehouse        | 9,265.66  | 860.81   | Available    |
| 1st - Floor Office        | 2,230.11  | 207.18   | Available    |
| 2nd - Floor Office        | 2,230.11  | 207.18   | Available    |
| 3rd - Floor Office        | 2,230.11  | 207.18   | Available    |
| Total                     | 16,732.81 | 1,554.52 |              |

#### Description

This standalone site provides a unique opportunity for a light industrial occupier to occupy a prominent warehouse / office building on Staples Corner. The building comprises of 10,000 sqft warehouse with an in and out entrance / exit and a office building to the front. The office accommodation to the front is over 2 floors whilst externally there is parking for approximately 40 vehicles.