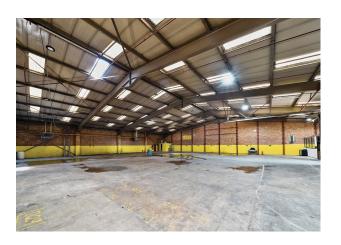

#### Accommodation

The accommodation comprises the following areas:

| Name                      | sq ft     | sq m     | Availability |
|---------------------------|-----------|----------|--------------|
| Ground - Warehouse Office | 776.82    | 72.17    | Available    |
| Ground - Warehouse        | 9,265.66  | 860.81   | Available    |
| 1st - Floor Office        | 2,230.11  | 207.18   | Available    |
| 2nd - Floor Office        | 2,230.11  | 207.18   | Available    |
| 3rd - Floor Office        | 2,230.11  | 207.18   | Available    |
| Total                     | 16,732.81 | 1,554.52 |              |

#### Description

This standalone site provides a unique opportunity for a light industrial occupier to occupy a prominent warehouse / office building on Staples Corner. The building comprises of 10,000 sqft warehouse with an in and out entrance / exit and a office building to the front. The office accommodation to the front is over 2 floors whilst externally there is parking for approximately 40 vehicles.