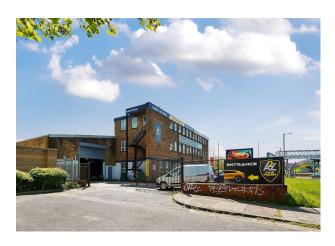

# **Cardiff House**

Tilling Road, London, NW2 1LJ

Rarely available leasehold warehouse / office building situated in a prime position on Staples Corner.

16,732.81 sq ft

(1,554.53 sq m)

- 40 parking spaces externally
- 7m eaves height
- Excellent frontage to Staples Corner / M1 Motorway
- Available in part or as a whole

#### Description

This standalone site provides a unique opportunity for a light industrial occupier to occupy a prominent warehouse / office building on Staples Corner. The building comprises of 10,000 sqft warehouse with an in and out entrance / exit and a office building to the front. The office accommodation to the front is over 2 floors whilst externally there is parking for approximately 40 vehicles.