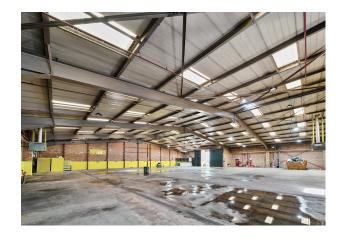

#### Accommodation

The accommodation comprises the following areas:

| Name                      | sq ft     | sq m     | Availability |
|---------------------------|-----------|----------|--------------|
| Ground - Warehouse Office | 776.82    | 72.17    | Available    |
| Ground - Warehouse        | 9,265.66  | 860.81   | Available    |
| 1st - Floor Office        | 2,230.11  | 207.18   | Available    |
| 2nd - Floor Office        | 2,230.11  | 207.18   | Available    |
| 3rd - Floor Office        | 2,230.11  | 207.18   | Available    |
| Total                     | 16,732.81 | 1,554.52 |              |

#### Description

This standalone site provides a unique opportunity for a light industrial occupier to occupy a prominent warehouse / office building on Staples Corner. The building comprises of 10,000 sqft warehouse with an in and out entrance / exit and a office building to the front. The office accommodation to the front is over 2 floors whilst externally there is parking for approximately 40 vehicles.